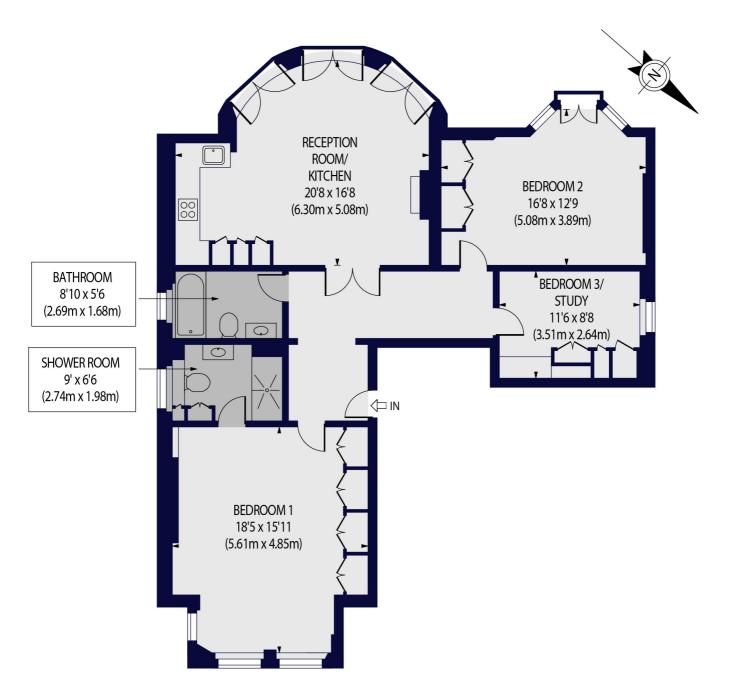

Principal Bedroom With En Suite Bathroom | Second Bedroom | Study | Bathroom | Open Plan Kitchen/Reception Room

## HAMILTON TERRACE, NW8 9QY

Approx. Gross Internal Floor Area 1145 sq ft. / 106 sq.m

RAISED GROUND FLOOR

For Illustration Purposes Only - Not To Scale Floor Plan by www.nogaphotostudio.com Ref: No.45153

This floor plan should be used as a general outline for guidance only. Any intending purchaser or lessee should satisfy themselves by inspection, searches, enquiries and full survey as to the correctness of each statement. Any areas, measurements or distances quoted are approximate and should not be used to value a property or be the basis of any sale or let.