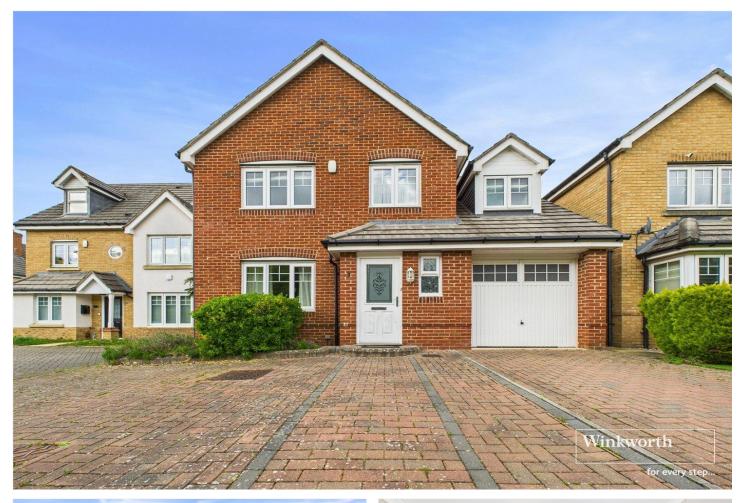

PASCAL CRESCENT, READING, RG2 9FP OFFERS IN EXCESS OF £650,000 FREEHOLD

PRESENTING THIS SUBSTANTIAL FIVE BEDROOM DETACHED HOUSE IN THE POPULAR RESIDENTIAL SHINFIELD PARK AREA AVAILABLE WITH NO ONWARD CHAIN COMPLICATIONS

## **DESCRIPTION:**

Presenting this impressive five-bedroom detached family home in the sought after Shinfield Park development, available with no onward chain. The property features a spacious living room and a dining room with French doors leading to the garden, perfect for indoor-outdoor living. The well-equipped kitchen with breakfast area also has French doors opening onto the garden. Upstairs, there are five well-proportioned bedrooms, two with ensuites, and a family bathroom. Outside, the fully enclosed garden offers a pleasant outdoor space, while the integral garage and ample driveway parking provide convenience. Located in a sought-after area, this property is ideal for modern family living. With its desirable features and prime location, this home is not to be missed. Contact us today to arrange a viewing and make this property your new home.

### AT A GLANCE

- Available With No Onward Chain
- Five Bedrooms Two With Ensuites
- Detached Family Home
- Integral Garage with Ample Driveway Parking
- Ground Floor Cloakroom & Utility Room
- Large Living Room Leading To Dining Room
- Well Equipped Kitchen/Breakfast Room
- Good Transport Links & Close Proximity To The M4