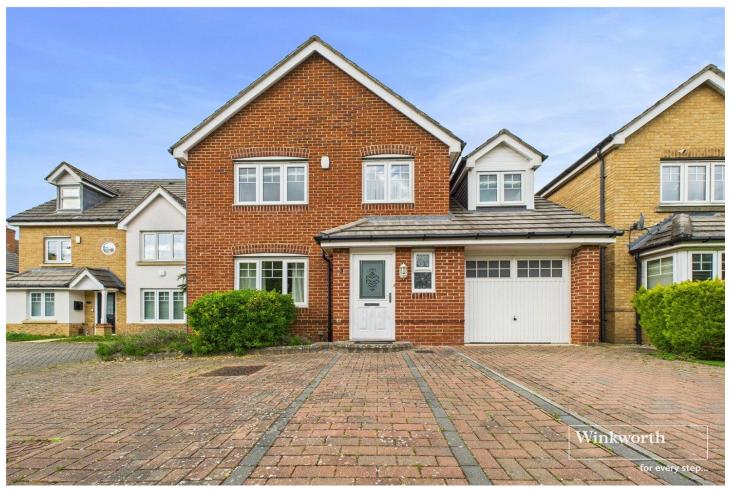

PASCAL CRESCENT, READING, RG2 9FP GUIDE PRICE £700,000 FREEHOLD

## PRESENTING THIS SUBSTANTIAL FIVE BEDROOM DETACHED HOUSE IN THE POPULAR RESIDENTIAL SHINFIELD PARK AREA AVAILABLE WITH NO ONWARD CHAIN

Reading | 0118 4022 300 | reading@winkworth.co.uk

for every step...

## **DESCRIPTION:**

Presenting this impressive five-bedroom detached family home in the sought after Shinfield Park development, available with no onward chain. The property features a spacious living room and a dining room with French doors leading to the garden, perfect for indoor-outdoor living. The well-equipped kitchen with breakfast area also has French doors opening onto the garden. Upstairs, there are five well-proportioned bedrooms, two with ensuites, and a family bathroom. Outside, the fully enclosed garden offers a pleasant outdoor space, while the integral garage and ample driveway parking provide convenience. Located in a sought-after area, this property is ideal for modern family living. With its desirable features and prime location, this home is not to be missed. Contact us today to arrange a viewing and make this property your new home.

## **AT A GLANCE**

- Available With No Onward Chain
- Five Bedrooms Two With Ensuites
- Detached Family Home
- Integral Garage with Ample Driveway Parking
- Ground Floor Cloakroom & Utility Room
- Large Living Room Leading To Dining Room
- Well Equipped Kitchen/Breakfast Room
- Good Transport Links & Close Proximity To The M4