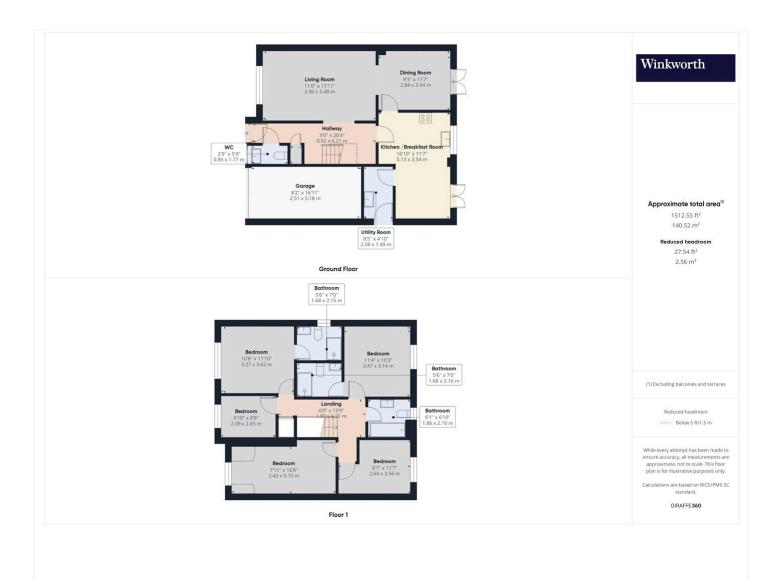

This floorplan is for illustration purposes only and is not to scale. The position and size of doors, windows, appliances and other features are approximate.

Reading | 0118 4022 300 | reading@winkworth.co.uk

Where no figures are shown, we have been unable to ascertain the information. All figures that are shown were correct at the time of printing.

for every step...