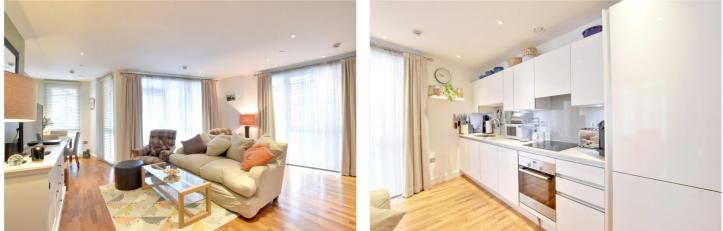

This bright apartment is offered to the market in excellent decorative order. Found on the third floor, the property briefly comprises of large, double aspect, 22ft reception room with an open plan kitchen area. The kitchen, as expected, comes with all the usual white goods one would expect. This room in turn leads onto a good sized balcony. There are three bedrooms and two bathrooms, including an ensuite. Along with ample storage, added benefits include hard wood flooring in the entrance hallway and reception, double glazing and a concierge service on site.

### AT A GLANCE

- outstanding apartment
- three bedrooms
- third floor (with lift)
- stunning condition
- Iarge 24 reception
- open plan kitchen area
- good sized balcony
- two bathrooms
- hard wood flooring
- ample storage
- West Greenwich location