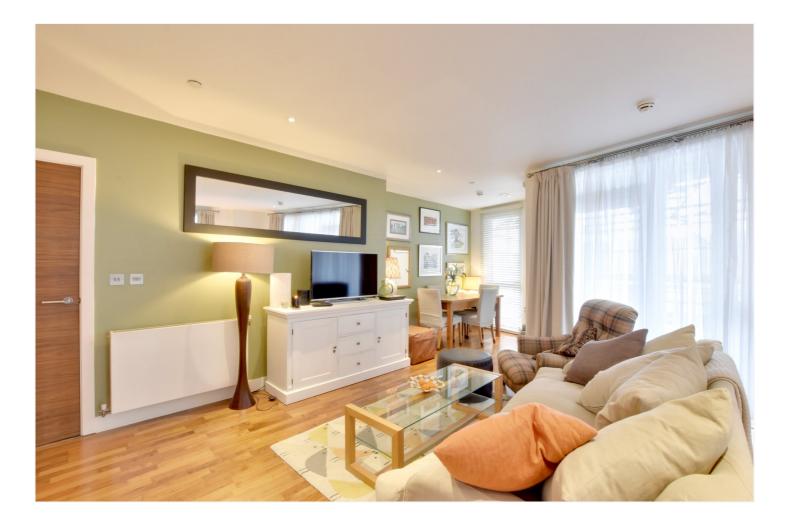

This bright apartment is offered to the market in excellent decorative order. Found on the third floor, the property briefly comprises of large, double aspect, 22ft reception room with an open plan kitchen area. The kitchen, as expected, comes with all the usual white goods one would expect. This room in turn leads onto a good sized balcony. There are three bedrooms and two bathrooms, including an ensuite. Along with ample storage, added benefits include hard wood flooring in the entrance hallway and reception, double glazing and a concierge service on site.

### AT A GLANCE

- outstanding apartment
- three bedrooms
- third floor (with lift)
- stunning condition
- Iarge 24 reception
- open plan kitchen area
- good sized balcony
- two bathrooms
- hard wood flooring
- ample storage
- West Greenwich location