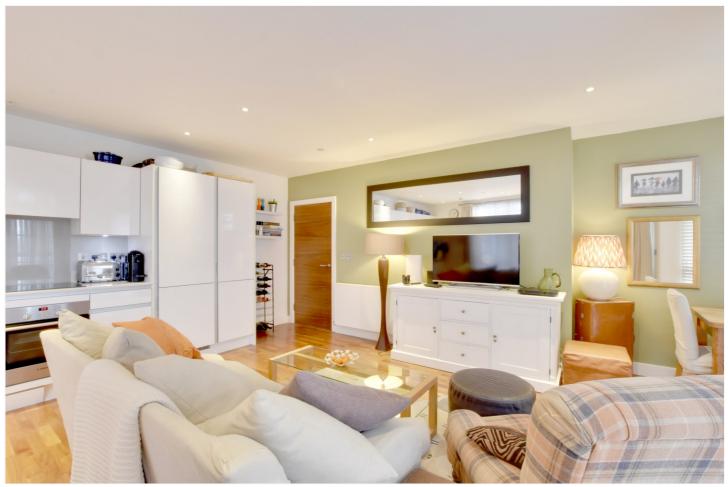

This bright apartment is offered to the market in excellent decorative order. Found on the third floor, the property briefly comprises of large, double aspect, 22ft reception room with an open plan kitchen area. The kitchen, as expected, comes with all the usual white goods one would expect. This room in turn leads onto a good sized balcony. There are three bedrooms and two bathrooms, including an ensuite. Along with ample storage, added benefits include hard wood flooring in the entrance hallway and reception, double glazing and a concierge service on site.

### AT A GLANCE

- outstanding apartment
- three bedrooms
- third floor (with lift)
- stunning condition
- Iarge 24 reception
- open plan kitchen area
- good sized balcony
- two bathrooms
- hard wood flooring
- ample storage
- West Greenwich location