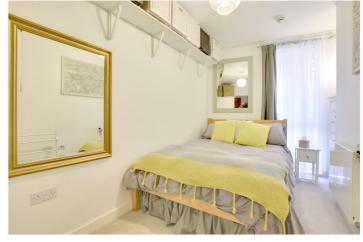

This bright apartment is offered to the market in excellent decorative order. Found on the third floor, the property briefly comprises of large, double aspect, 22ft reception room with an open plan kitchen area. The kitchen, as expected, comes with all the usual white goods one would expect. This room in turn leads onto a good sized balcony. There are three bedrooms and two bathrooms, including an ensuite. Along with ample storage, added benefits include hard wood flooring in the entrance hallway and reception, double glazing and a concierge service on site.

### AT A GLANCE

- outstanding apartment
- three bedrooms
- third floor (with lift)
- stunning condition
- Iarge 24 reception
- open plan kitchen area
- good sized balcony
- two bathrooms
- hard wood flooring
- ample storage
- West Greenwich location