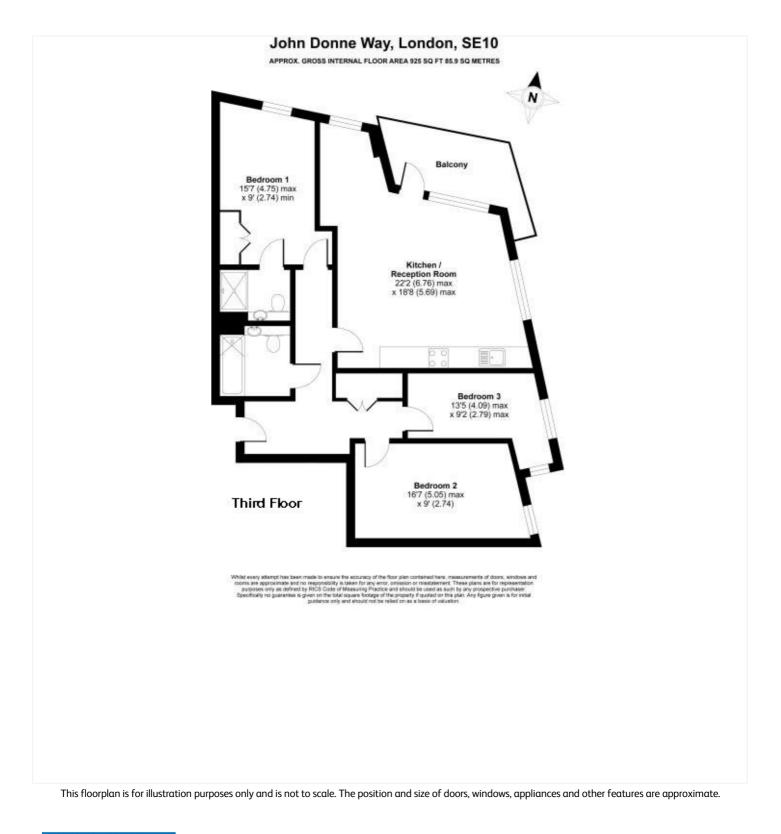

#### **00M** Α )R **CIRCA 925** EA SU ES ( Μ HA Μ S E T F EENWICH, MOMENT FROM Ρ ΞR =5 Δ T R Α

Greenwich | 02030533033 | greenwich@winkworth.co.uk

#### **DESCRIPTION:**

Guide Price  $\pounds 600,000 \cdot \pounds 625,000$ . An absolutely beautiful three bedroom modern apartment that measures circa 925 sq ft, that is located in this enviable position in West Greenwich, moment from mainline rail and DLR!

This bright apartment is offered to the market in excellent decorative order. Found on the third floor, the property briefly comprises of large, double aspect, 22ft reception room with an open plan kitchen area. The kitchen, as expected, comes with all the usual white goods one would expect. This room in turn leads onto a good sized balcony. There are three bedrooms and two bathrooms, including an ensuite. Along with ample storage, added benefits include hard wood flooring in the entrance hallway and reception, double glazing and a concierge service on site.

### AT A GLANCE

- outstanding apartment
- three bedrooms
- third floor (with lift)
- stunning condition
- Iarge 24 reception
- open plan kitchen area
- good sized balcony
- two bathrooms
- hard wood flooring
- ample storage
- West Greenwich location