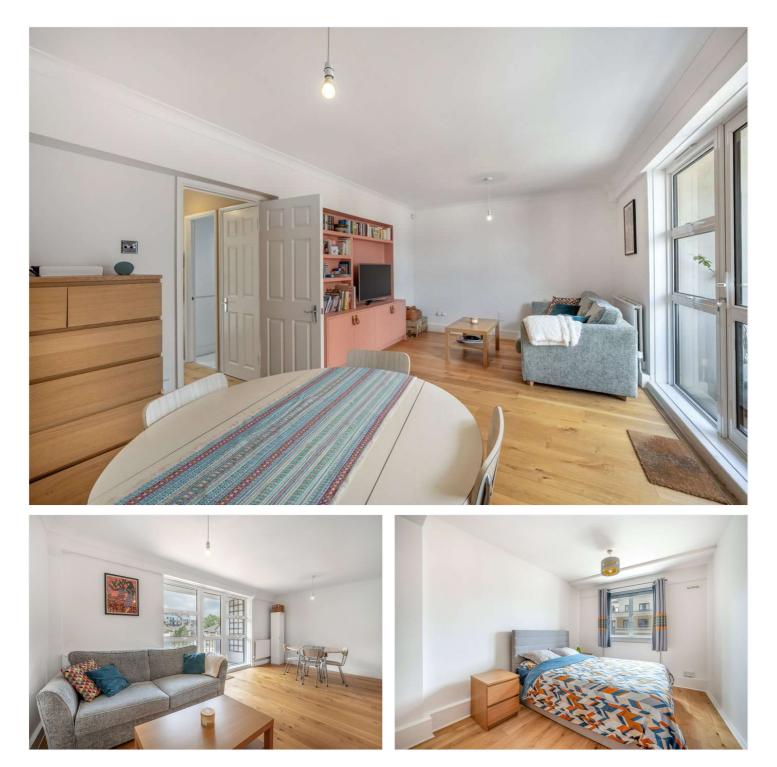

## KILBURN GATE, LONDON, NW6 £2,300 PER MONTH UNFURNISHED

A two bedroom second floor split level apartment which has been subject to a program of refurbishment throughout. The flat offers two double bedrooms, new bathroom, a modern fully equipped kitchen and a separate living area which leads out to a balcony. The apartment is within 0.2miles of both Kilburn High Road (Overground Station) and Kilburn Park (Underground Station). Offered unfurnished and available on 16th June.

Two Bedrooms | Shower Room | Reception Room | Separate Kitchen | Private Balcony