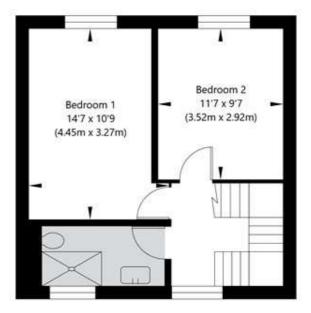

### Kilburn Gate, Kilburn Priory, London NW6 5UX

Third Floor GROSS INTERNAL FLOOR AREA APPROX. 35.39 SQ M / 381 SQ FT

Fourth Floor GROSS INTERNAL FLOOR AREA APPROX. 35.57 SQ M / 383 SQ FT

APPROXIMATE GROSS INTERNAL FLOOR AREA 70.96 SQ M / 764 SQ FT THIS FLOOR PLAN IS FOR ILLUSTRATIVE PURPOSES ONLY AND SHOULD BE USED FOR THIS PURPOSE BY PROSPECTIVE APPLICANTS AS ITS NOT TO SCALE.