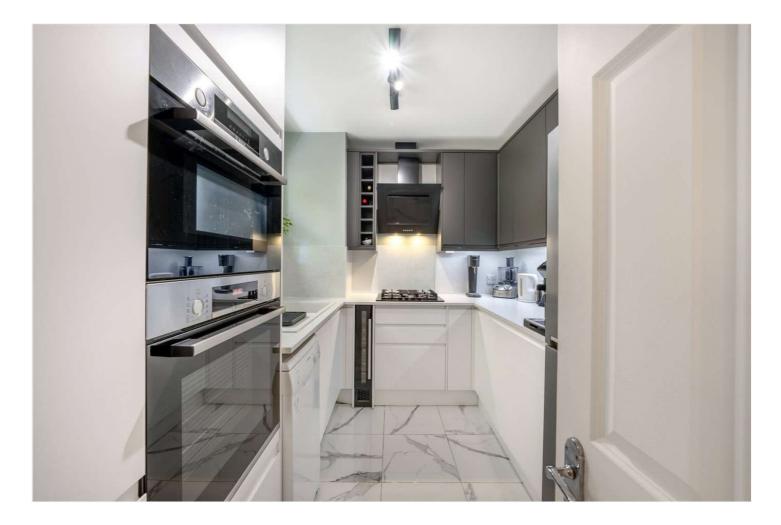

## KILBURN GATE, LONDON, NW6 £2,300 PER MONTH UNFURNISHED

A two bedroom second floor split level apartment which has been subject to a program of refurbishment throughout. The flat offers two double bedrooms, new bathroom, a modern fully equipped kitchen and a separate living area which leads out to a balcony. The apartment is within 0.2miles of both Kilburn High Road (Overground Station) and Kilburn Park (Underground Station). Offered unfurnished and available on 16th June.

Two Bedrooms | Shower Room | Reception Room | Separate Kitchen | Private Balcony