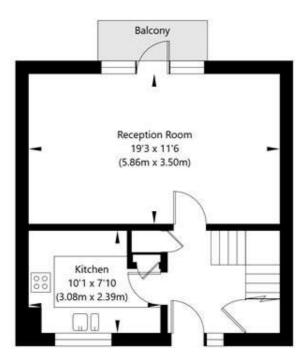

### Kilburn Gate, Kilburn Priory, London NW6 5UX

Third Floor GROSS INTERNAL FLOOR AREA APPROX. 35.39 SQ M / 381 SQ FT

Fourth Floor GROSS INTERNAL FLOOR AREA APPROX. 35.57 SQ M / 383 SQ FT

APPROXIMATE GROSS INTERNAL FLOOR AREA 70.96 SQ M / 764 SQ FT THIS FLOOR PLAN IS FOR ILLUSTRATIVE PURPOSES ONLY AND SHOULD BE USED FOR THIS PURPOSE BY PROSPECTIVE APPLICANTS AS ITS NOT TO SCALE.