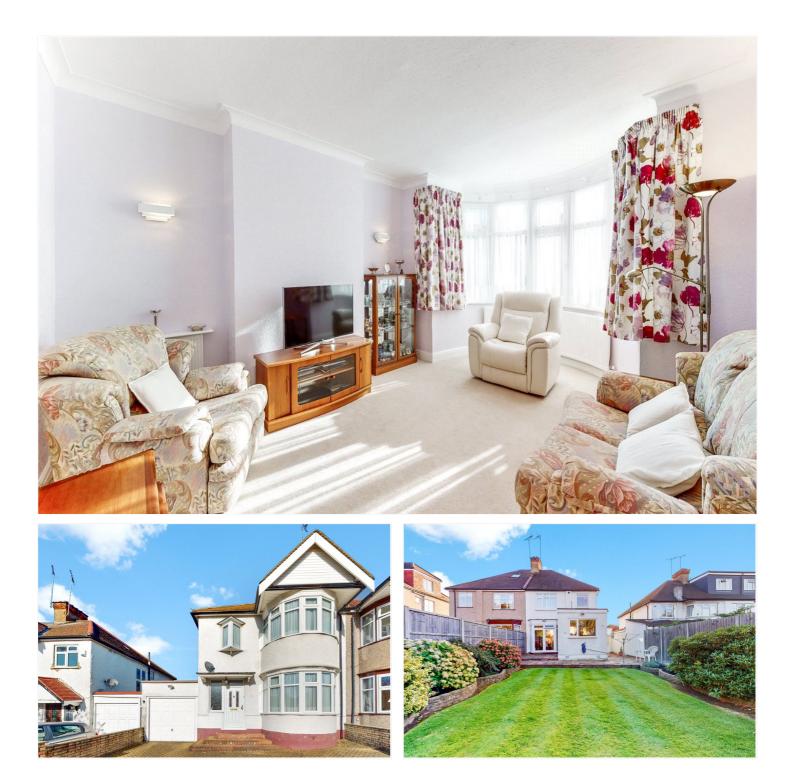

## **DESCRIPTION:**

A three bedroom semi-detached house for sale on one of Hendon's most popular roads and is located a stone's throw away from the fantastic Sunny Hill Park.

Large double living room, separate fully fitted kitchen, downstairs guest toilet and access to a lovely garden. Two double bedrooms, smaller third bedroom and bathroom. The property has the potential of an extending at the rear and loft (STPP).

## AT A GLANCE

- THREE BEDROOM SEMI DETACHED HOUSE
- POTENTIAL TO EXTEND (STPP)
- LARGE GARDEN
- DRIVEWAY AND GARAGE
- ACROSS THE ROAD FROM THE PARK
- FREEHOLD

This floorplan is for illustration purposes only and is not to scale. The position and size of doors, windows, appliances and other features are approximate.