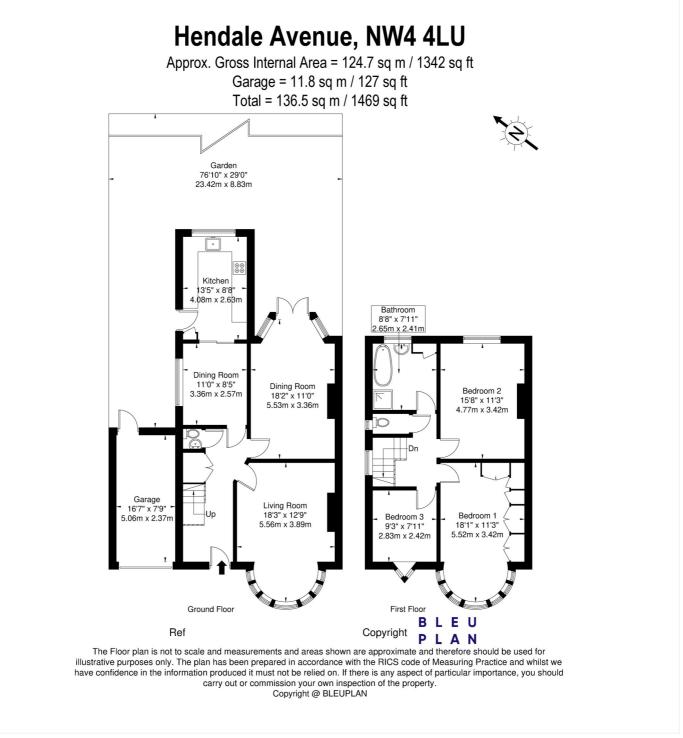

## AT A GLANCE

- THREE BEDROOM SEMI DETACHED HOUSE
- POTENTIAL TO EXTEND (STPP)
- LARGE GARDEN
- DRIVEWAY AND GARAGE
- ACROSS THE ROAD FROM THE PARK
- FREEHOLD

This floorplan is for illustration purposes only and is not to scale. The position and size of doors, windows, appliances and other features are approximate.