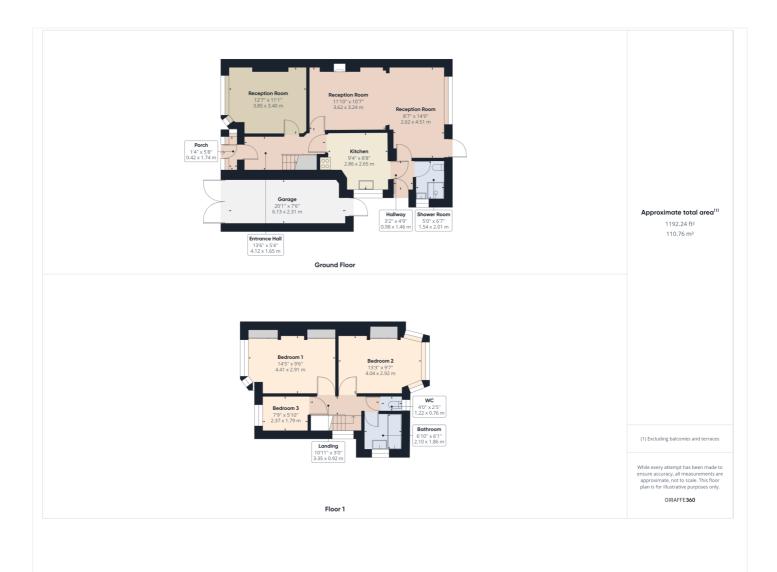

## THREE BEDROOM SEMI-DETACHED HOME IN A MUCH LOVED RESIDENTIAL NEIGHBOURHOOD WITH PP FOR EXTENSIONS

Kingsbury | 020 8204 0000 | kingsbury@winkworth.co.uk

**DESCRIPTION:** A fondly loved and well maintained, three bedroom semi-detached house with scope for modernisation. It is beautifully positioned in a family friendly residential neighbourhood with a large communal "green" area directly outside the front of the property. The house sits less than half a mile from Queensbury Underground Station, which is served by the Jubilee Line. The ground floor comprises two separate reception rooms (one used as a cosy dining room whilst the second one offers a large living space overlooking the rear garden), a compact kitchen together with a bathroom with shower enclosure, wash basin and W/C. The property has been extended to the rear of the ground floor but has planning permission for a side and rear extension as well as a loft conversion (PP-11769049). It has off-street parking with a side garage and has a large laid-to-lawn rear garden. If you are a family in search of a forever home to modernise and put your mark on, then look no further. In order to really appreciate the size and location of this lovely property, an internal viewing is recommended.

## Winkworth

See things differently

This floorplan is for illustration purposes only and is not to scale. The position and size of doors, windows, appliances and other features are approximate.

Kingsbury | 020 8204 0000 | kingsbury@winkworth.co.uk