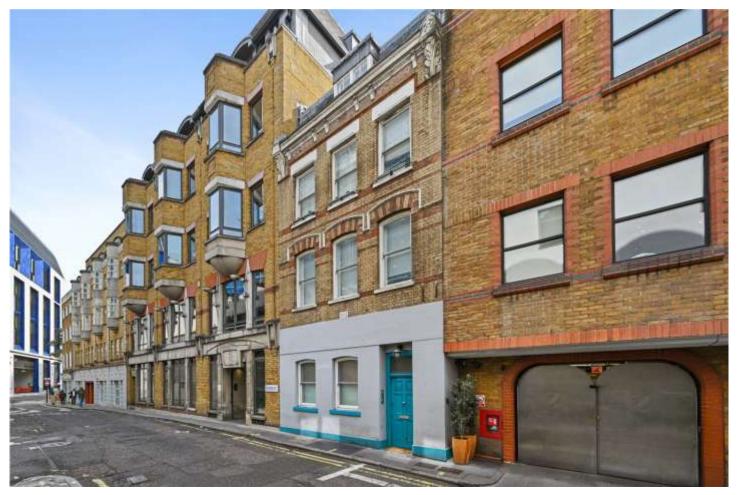

ORANGE STREET, LONDON, WC2H £700,000 LEASEHOLD

AN ATTRACTIVE TWO BEDROOM (THIRD FLOOR WALK UP) IN ORANGE STREET JUST BEHIND LEICESTER SQUARE. A PURPOSE-BUILD BLOCK CONTAINING FOUR FLATS.

Leasehold: Approx. 992 years remaining | Service Charge: Approx. £2,500 per annum | Ground Rent: NIL | Council Tax Band: G, £1,625 per annum

## **DESCRIPTION:**

The property is in good condition, quiet and situated on the top floor with good light throughout. Orange Street is in a quiet location, in the heart of London's West End with theatres, restaurants and bars in the surrounding areas. Universities such as UCL, LSE and Kings are all within walking distance. Piccadilly Circus and Leicester Square tube stations are approximately 5 minutes away, with the River Thames, London's Charing Cross and the Elizabeth Line close by. For many this would make an ideal pied de terre during the week.