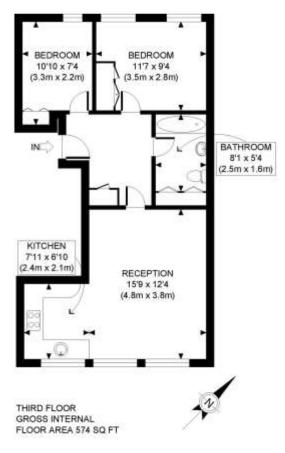

Winkworth

for every step...

APPROX. GROSS INTERNAL FLOOR AREA: 574 SQ FT/ 53 SQM

## Winkworth

This plan is for illustrative purposes only and should be used as such by any prospective client.

Whilst every attempt has been made to ensure the accuracy of the Floor Plan contained here, measurements of the doors, windows, rooms and any other items are approximate and no responsibility is taken for any errors, omissions, or misstatement. The services, systems and appliances shown have not been tested and no guarantee as to the operability or efficiency can be given.

## PROPERTY PHOT PLANS

This floorplan is for illustration purposes only and is not to scale. The position and size of doors, windows, appliances and other features are approximate.

West End | 020 7240 3322 | westend@winkworth.co.uk