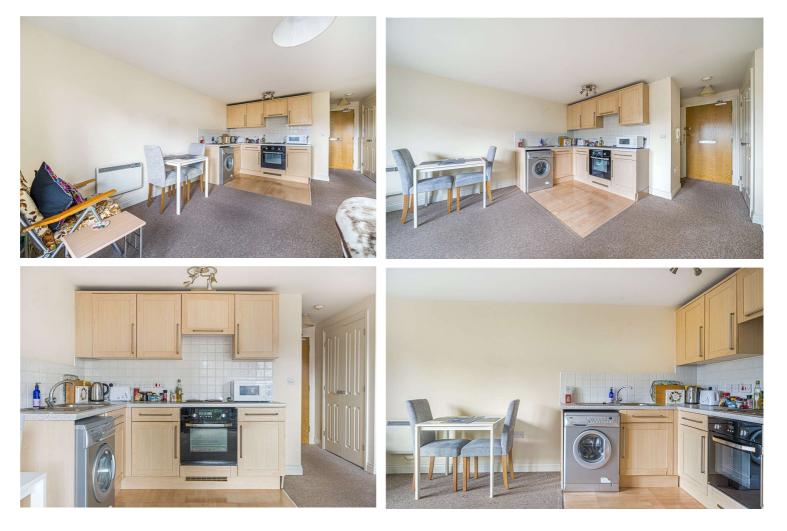

The kitchen area is fitted with a range of wall and base units and drawers, rolled worktops with stainless steel sink with mixer tap. Electric hob with electric oven below with extractor over. Plumbing for washing machine and space for fridge freezer.