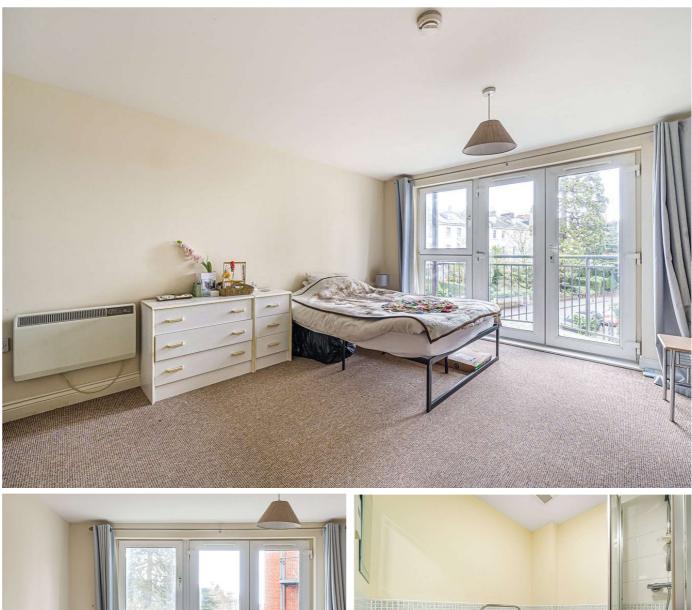

# Communal Entrance with secure fob entry system, stairs or lift rising to the second floor.

Reception area with intercom system, door to large airing cupboard housing the hot water tank with slatted shelving over, another door housing the electric meter and fuse box with built in shelving and hanging rail. Open plan living space, a lovely light room with double glazed window and French doors opening onto the private balcony, electric heaters.

The shower room is fitted with a modern white suite - low level WC, fully tiled shower, pedestal wash hand basin, shaver point, extractor fan and heated towel rail.