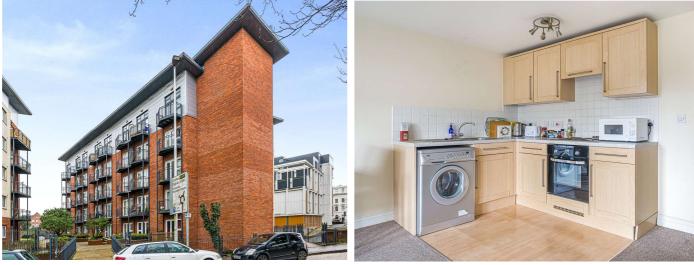

The kitchen area is fitted with a range of wall and base units and drawers, rolled worktops with stainless steel sink with mixer tap. Electric hob with electric oven below with extractor over. Plumbing for washing machine and space for fridge freezer.