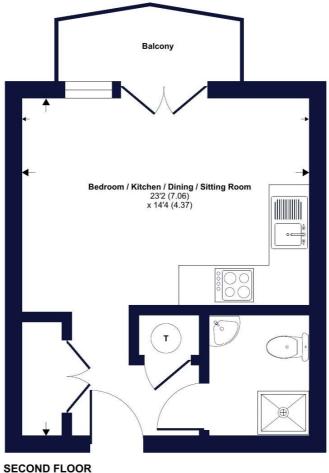

# Communal Entrance with secure fob entry system, stairs or lift rising to the second floor.

Reception area with intercom system, door to large airing cupboard housing the hot water tank with slatted shelving over, another door housing the electric meter and fuse box with built in shelving and hanging rail. Open plan living space, a lovely light room with double glazed window and French doors opening onto the private balcony, electric heaters.

The kitchen area is fitted with a range of wall and base units and drawers, rolled worktops with stainless steel sink with mixer tap. Electric hob with electric oven below with extractor over. Plumbing for washing machine and space for fridge freezer.

The shower room is fitted with a modern white suite - low level WC, fully tiled shower, pedestal wash hand basin, shaver point, extractor fan and heated towel rail.

### New North Road, Exeter, EX4

Approximate Area = 241 sq ft / 22.3 sq m For identification only - Not to scale

Floor plan produced in accordance with RICS Property Measurement Standards incorporating International Property Measurement Standards (IPMS2 Residential). © nichecom 2023. Produced for Winkworth. REF: 961473