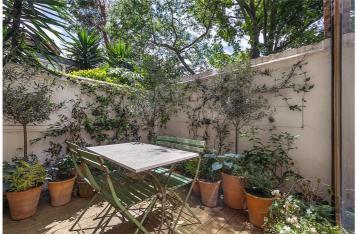

The flat has a reception room with parquet wood flooring, a large glazed door to the garden and an arch through to the modern kitchen. The double bedroom overlooks the cul de sac and is served by a chic and contemporary shower room.

## **ACCOMODATION:**

Entrance Hall | Reception Room | Modern Kitchen | Bedroom | Luxury Shower Room | Garden