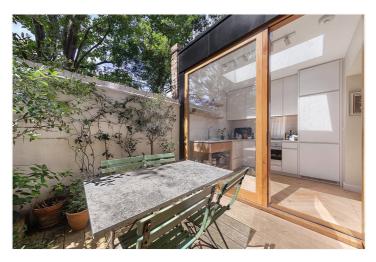

The flat has a reception room with parquet wood flooring, a large glazed door to the garden and an arch through to the modern kitchen. The double bedroom overlooks the cul de sac and is served by a chic and contemporary shower room.

## **ACCOMODATION:**

Entrance Hall | Reception Room | Modern Kitchen | Bedroom | Luxury Shower Room | Garden