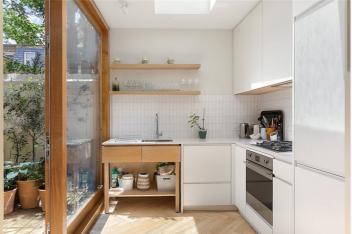

The flat has a reception room with parquet wood flooring, a large glazed door to the garden and an arch through to the modern kitchen. The double bedroom overlooks the cul de sac and is served by a chic and contemporary shower room.

## **ACCOMODATION:**

Entrance Hall | Reception Room | Modern Kitchen | Bedroom | Luxury Shower Room | Garden