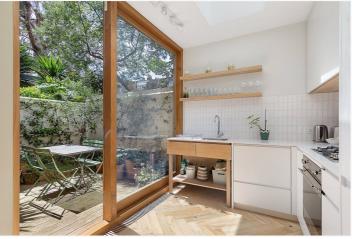

The flat has a reception room with parquet wood flooring, a large glazed door to the garden and an arch through to the modern kitchen. The double bedroom overlooks the cul de sac and is served by a chic and contemporary shower room.

## **ACCOMODATION:**

Entrance Hall | Reception Room | Modern Kitchen | Bedroom | Luxury Shower Room | Garden