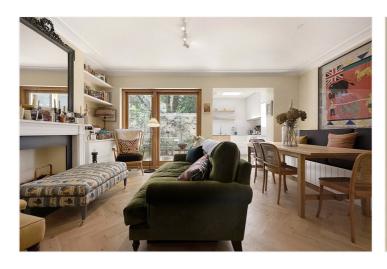

The flat has a reception room with parquet wood flooring, a large glazed door to the garden and an arch through to the modern kitchen. The double bedroom overlooks the cul de sac and is served by a chic and contemporary shower room.

## **ACCOMODATION:**

Entrance Hall | Reception Room | Modern Kitchen | Bedroom | Luxury Shower Room | Garden