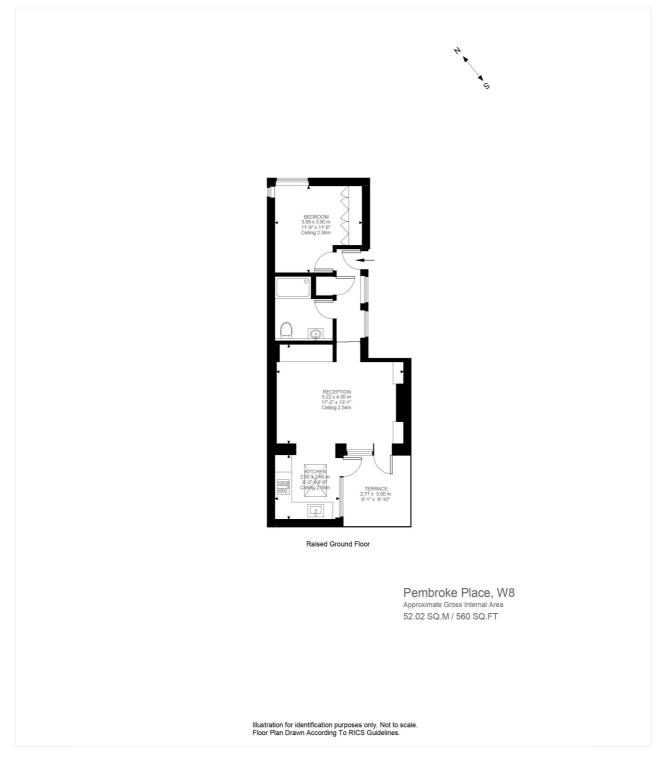

## **ACCOMODATION:**

Entrance Hall | Reception Room | Modern Kitchen | Bedroom | Luxury Shower Room | Garden

## **NEAREST PUBLIC TRANSPORT:**

High Street Kensington Earls Court Kensington Olympia

This floorplan is for illustration purposes only and is not to scale. The position and size of doors, windows, appliances and other features are approximate.