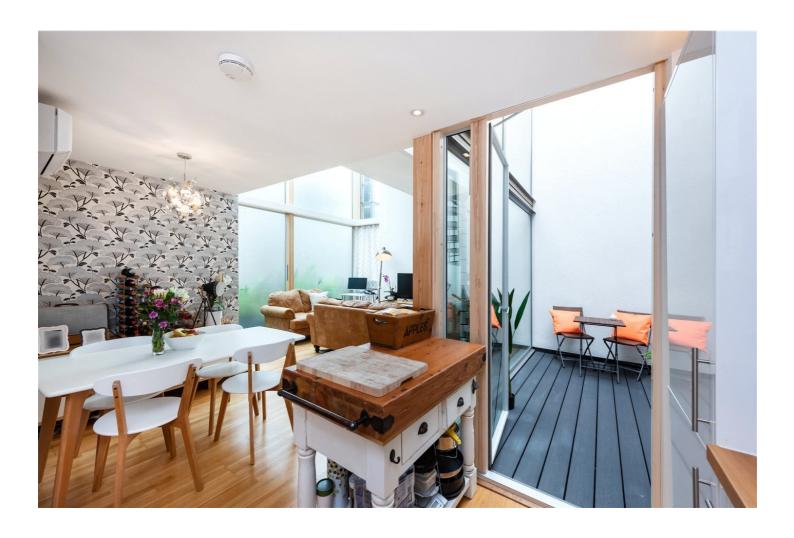

## **DESCRIPTION:**

A simply stunning, two bed, two bath freehold house set within a private, gated development. Arranged over two floors, the property has an abundance of natural light streaming throughout thanks to the floor to ceiling glass windows. The property consists of a double height ceiling and a modern style of living. Upon entering you are greeted by a large open plan living room/kitchen leading out to a newly decked patio area. To the rear of the property there is a double bedroom, a small utility cupboard and a lovely family bathroom. A spiral staircase leads up to the first floor which benefits from a large master bedroom which occupies the entire top floor and offers both a contemporary en-suite as well as a walk-in wardrobe/in built storage.