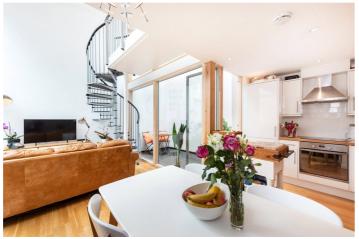

## **DESCRIPTION:**

A simply stunning, two bed, two bath freehold house set within a private, gated development. Arranged over two floors, the property has an abundance of natural light streaming throughout thanks to the floor to ceiling glass windows. The property consists of a double height ceiling and a modern style of living. Upon entering you are greeted by a large open plan living room/kitchen leading out to a newly decked patio area. To the rear of the property there is a double bedroom, a small utility cupboard and a lovely family bathroom. A spiral staircase leads up to the first floor which benefits from a large master bedroom which occupies the entire top floor and offers both a contemporary en-suite as well as a walk-in wardrobe/in built storage.