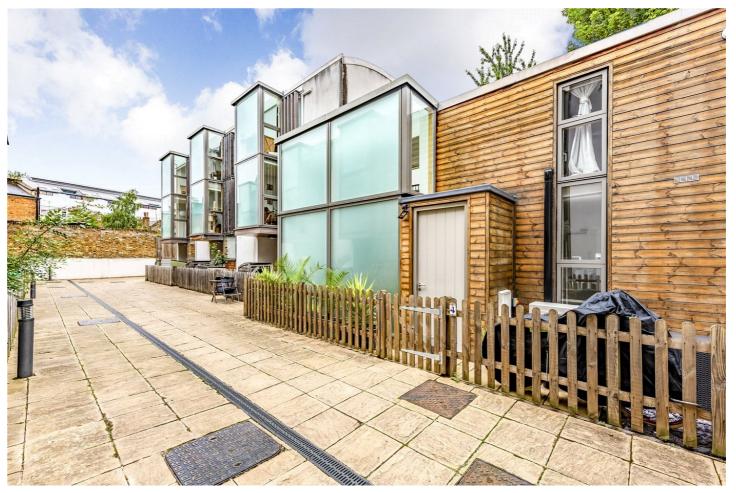

## **DESCRIPTION:**

A simply stunning, two bed, two bath freehold house set within a private, gated development. Arranged over two floors, the property has an abundance of natural light streaming throughout thanks to the floor to ceiling glass windows. The property consists of a double height ceiling and a modern style of living. Upon entering you are greeted by a large open plan living room/kitchen leading out to a newly decked patio area. To the rear of the property there is a double bedroom, a small utility cupboard and a lovely family bathroom. A spiral staircase leads up to the first floor which benefits from a large master bedroom which occupies the entire top floor and offers both a contemporary en-suite as well as a walk-in wardrobe/in built storage.

Century Mews is situated in Conewood Street which is a highly desirable street making this house perfectly set for easy living. The village atmosphere at Highbury barn is just a short distance away along with numerous independent shops, cafes and restaurants. An array of transport links offers effortless access across London with Arsenal tube providing the closest underground links on the Piccadilly line and Finsbury Park station also within easy reach. Numerous bus services located on Blackstock road offer routes to the City, West End and Angel and international transport is facilitated from St Pancras.