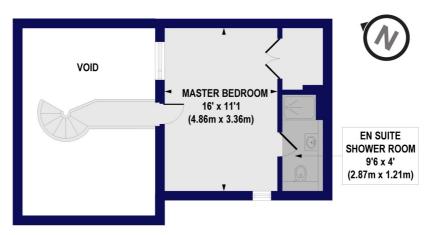

## Century Mews, N5 Approx. Gross Internal Floor Area 726 sq. ft / 67.45 sq. m (Excluding Void)

FIRST FLOOR GROSS INTERNAL FLOOR AREA 276 SQ FT

GROUND FLOOR GROSS INTERNAL FLOOR AREA 450 SQ FT

All measurements of walls, doors, windows, fittings and appliances, including their size and location, are shown as standard sizes and do not constitute any warranty or representation by the seller, their agent or CP Creative. Any intending purchaser must satisfy himself by inspection or otherwise as to the correctness of the information contained in these plans. This plan is for illustrative purposes only and should be used as such by any prospective purchasers.

Winkworth

This floorplan is for illustration purposes only and is not to scale. The position and size of doors, windows, appliances and other features are approximate.

Highbury | 0207 989 7000 | highbury@winkworth.co.uk