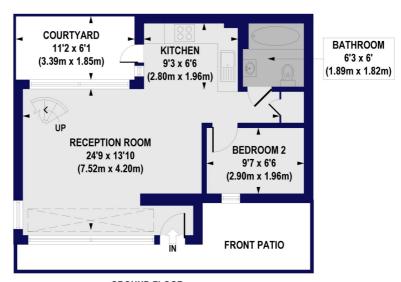

## Century Mews, N5 Approx. Gross Internal Floor Area 726 sq. ft / 67.45 sq. m (Excluding Void)

FIRST FLOOR GROSS INTERNAL FLOOR AREA 276 SQ FT

GROUND FLOOR GROSS INTERNAL FLOOR AREA 450 SQ FT

All measurements of walls, doors, windows, fittings and appliances, including their size and location, are shown as standard sizes and do not constitute any warranty or representation by the seller, their agent or CP Creative. Any intending purchaser must satisfy himself by inspection or otherwise as to the correctness of the information contained in these plans. This plan is for illustrative purposes only and should be used as such by any prospective purchasers.