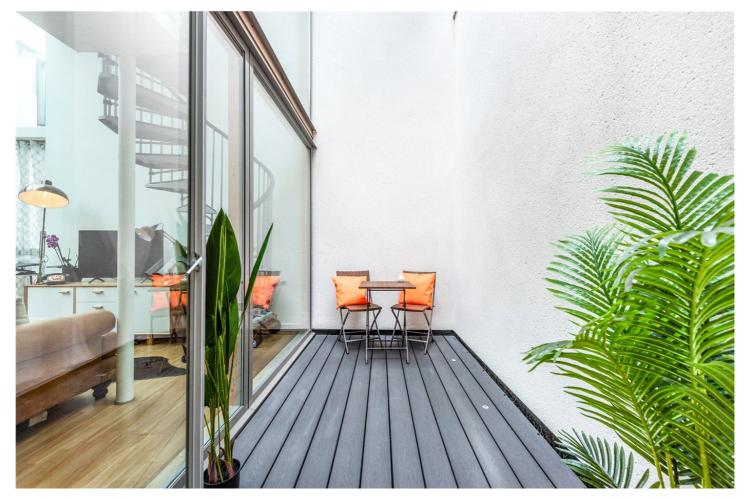

## **DESCRIPTION:**

A simply stunning, two bed, two bath freehold house set within a private, gated development. Arranged over two floors, the property has an abundance of natural light streaming throughout thanks to the floor to ceiling glass windows. The property consists of a double height ceiling and a modern style of living. Upon entering you are greeted by a large open plan living room/kitchen leading out to a newly decked patio area. To the rear of the property there is a double bedroom, a small utility cupboard and a lovely family bathroom. A spiral staircase leads up to the first floor which benefits from a large master bedroom which occupies the entire top floor and offers both a contemporary en-suite as well as a walk-in wardrobe/in built storage.