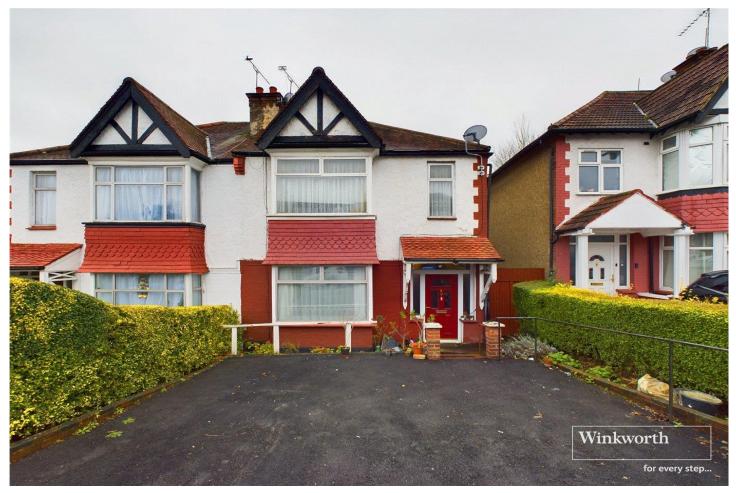

MANOR DRIVE, WEMBLEY, HA9

OFFERS IN THE REGION OF £700,000 FREEHOLD

## THREE BEDROOM SEMI-DETACHED BLANK CANVAS IN POPULAR RESIDENTIAL AREA.

Kingsbury | 020 8204 0000 | kingsbury@winkworth.co.uk

**DESCRIPTION:** Making its appearance on the market for the first time in 50 years is the amazing BLANK CANVAS, positioned in the enchanting and well-sought residence of Manor Drive. This property flaunts excellence and opportunity in numerous aspects. It hosts off-street parking for up to 2 cars, with a spacious living room offering unobstructed views of the lengthy garden through French doors. It also features a fair-sized kitchen, with side-door access to the detached side of the house which is just one ideal area of the property that presents you with a huge scope to extend (STPP). Upstairs, we are presented with THREE WELL-PROPORTIONED BEDROOMS and a family bathroom. A great starting base for a growing family who would like to consider expanding the property upwards to a further floor (STPP). Many properties in the immediate vicinity have been extended upwards, to the side, and the rear. Conveniently located close to amenities, excellent transport links, schools, attractions, and places of worship in Wembley, Kingsbury, and Neasden. This is an amazing chance to create your dream family home, not to be missed out on. An internal viewing is advised.