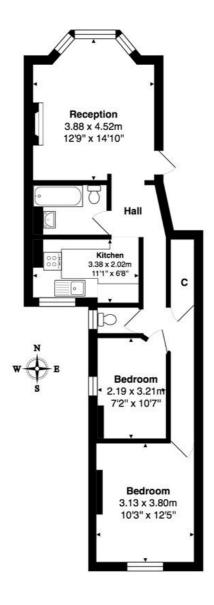

## **DESCRIPTION:**

Comprising of two good size double bedrooms, а fully equipped kitchen, modern living room with hard wood flooring and feature fireplace. Furthermore а three piece bathroom. Additional features include wooden shutters, high ceilings and can be offered with the below furnishing. extremely well, this apartment is sure to let quickly.

Council tax (Band D) Ward - Queens Park

Controlled Parking Zone

8.30 am - 6.30 pm Mon. - Fri.

Total Area:  $59.6\ m^2\ldots 642\ ft^2$  All measurements are approximate and for display purposes only

This floorplan is for illustration purposes only and is not to scale. The position and size of doors, windows, appliances and other features are approximate.