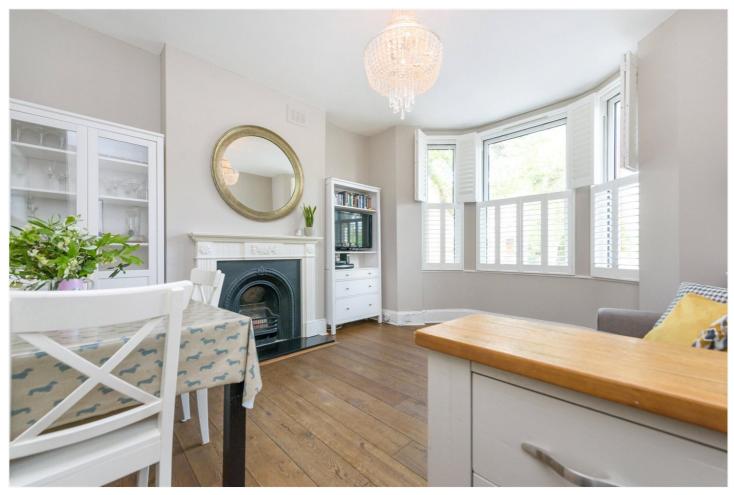

## **DESCRIPTION:**

Comprising of two good size double bedrooms, а fully equipped kitchen, modern living room with hard wood flooring and feature fireplace. Furthermore а three piece bathroom. Additional features include wooden shutters, high ceilings and can be offered with the below furnishing. extremely well, this apartment is sure to let quickly.