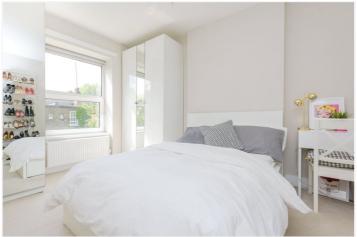

## **DESCRIPTION:**

Comprising of two good size double bedrooms, а fully equipped kitchen, modern living room with hard wood flooring and feature fireplace. Furthermore а three piece bathroom. Additional features include wooden shutters, high ceilings and can be offered with the below furnishing. extremely well, this apartment is sure to let quickly.

Furnishing
Bedroom at back:
2 Wardrobes
Double Bed
Desk & 1 chair

2nd bedroom:
Overhead Cupboards on back wall
Kallax Storage unit on wall

Bathroom - all storage built in

Sitting room:
Extendable Dining table & 3
chairs (4th in bedroom)
2 white cabinets in alcoves
TV
Sofa
Sideboard