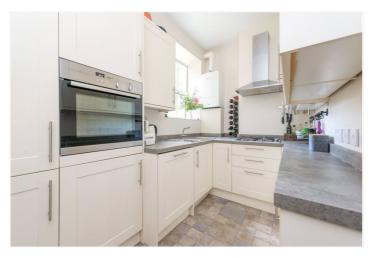

## **DESCRIPTION:**

Comprising of two good size double bedrooms, а fully equipped kitchen, modern living room with hard wood flooring and feature fireplace. Furthermore а three piece bathroom. Additional features include wooden shutters, high ceilings and can be offered with the below furnishing. extremely well, this apartment is sure to let quickly.