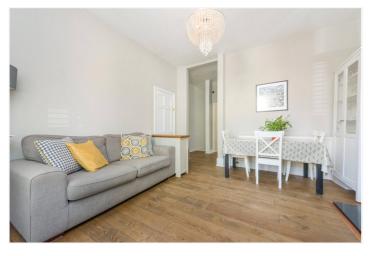

## **DESCRIPTION:**

Comprising of two good size double bedrooms, а fully equipped kitchen, modern living room with hard wood flooring and feature fireplace. Furthermore а three piece bathroom. Additional features include wooden shutters, high ceilings and can be offered with the below furnishing. extremely well, this apartment is sure to let quickly.

Furnishing
Bedroom at back:
2 Wardrobes
Double Bed
Desk & 1 chair

2nd bedroom:
Overhead Cupboards on back wall
Kallax Storage unit on wall

Bathroom - all storage built in

Sitting room:
Extendable Dining table & 3
chairs (4th in bedroom)
2 white cabinets in alcoves
TV
Sofa
Sideboard