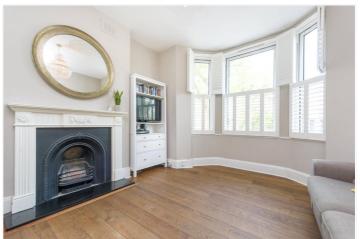

## **DESCRIPTION:**

Comprising of two good size double bedrooms, а fully equipped kitchen, modern living room with hard wood flooring and feature fireplace. Furthermore а three piece bathroom. Additional features include wooden shutters, high ceilings and can be offered with the below furnishing. extremely well, this apartment is sure to let quickly.