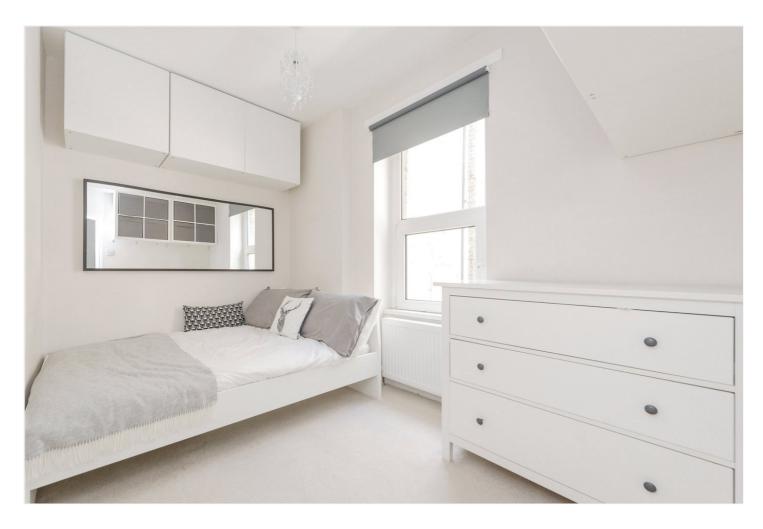

## **DESCRIPTION:**

Comprising of two good size double bedrooms, а fully equipped kitchen, modern living room with hard wood flooring and feature fireplace. Furthermore а three piece bathroom. Additional features include wooden shutters, high ceilings and can be offered with the below furnishing. extremely well, this apartment is sure to let quickly.

Furnishing
Bedroom at back:
2 Wardrobes
Double Bed
Desk & 1 chair

2nd bedroom:
Overhead Cupboards on back wall
Kallax Storage unit on wall

Bathroom - all storage built in

Sitting room:
Extendable Dining table & 3
chairs (4th in bedroom)
2 white cabinets in alcoves
TV
Sofa
Sideboard