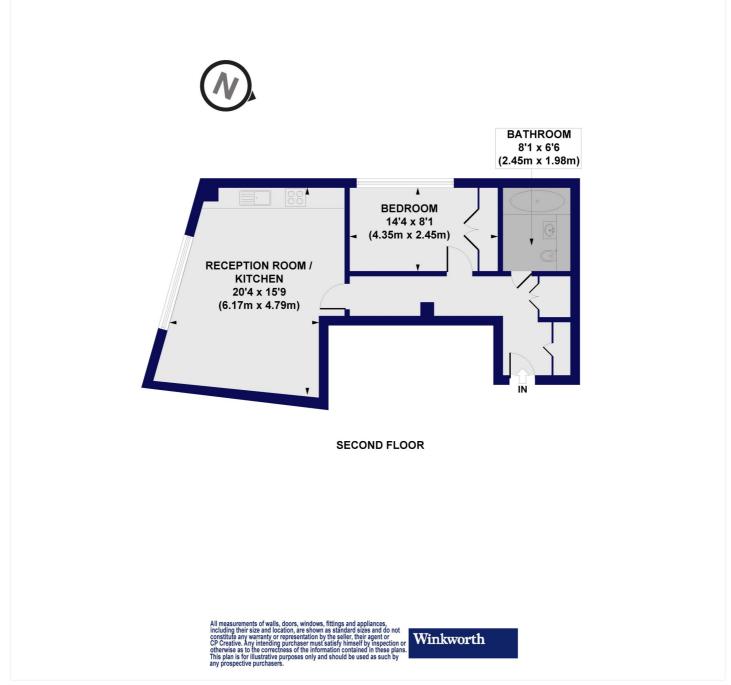

### Stadium Mews, N5 Approx. Gross Internal Floor Area 634 sq. ft / 58.9 sq. m

This floorplan is for illustration purposes only and is not to scale. The position and size of doors, windows, appliances and other features are approximate.