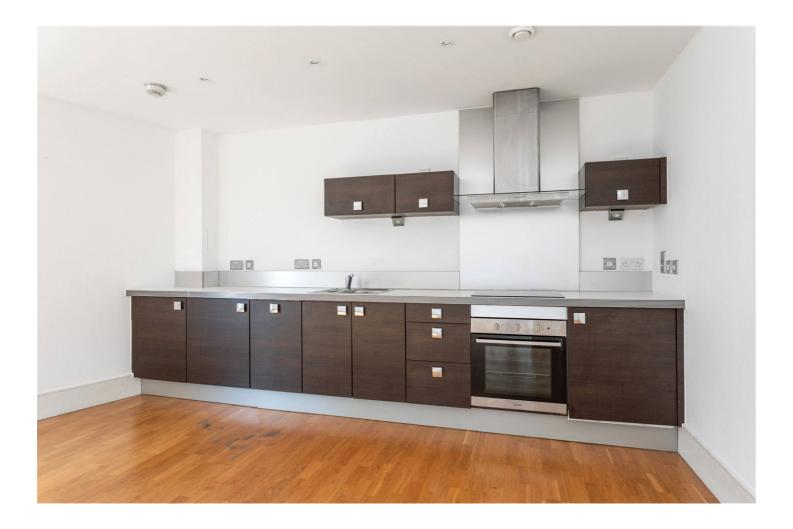

### **DESCRIPTION:**

A beautifully presented, one bedroom apartment positioned on the second floor of the ever-popular Highbury Stadium Square. Standing in excess of 600 sqft, the property offers wonderfully spacious rooms, notably an open plan living room/kitchen area with a large, floor to ceiling, south facing window allowing for an abundance of natural light to pour through. The bedroom features built in wardrobes and has an incredibly peaceful outlook across neighbouring gardens. The property is completed with a modern family bathroom and two large storage cupboards in the hallway. There is access to an on-site Fitness First gym with swimming pool (through separate paid member ship)