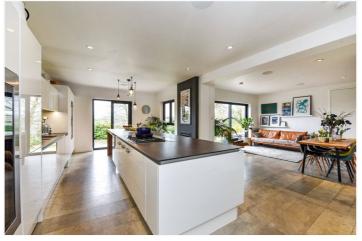

## **DESCRIPTION**

The property is a modern, detached family home very much offering an internal "Wow" factor with part-brick and painted rendered elevations under a tiled roof and accommodation over two floors. The layout can be seen in the floorplan but of particular note is the tremendous kitchen/ dining/ family room fitted with contemporary units, a central island and there's plenty of room for a large table and sofa. There is a separate, double aspect sitting room and a further reception room to the front. From the spacious hall, a turning staircase leads to the first floor galleried landing, off which are four double bedrooms and a family bathroom. The main bedroom and guest bedroom have their own ensuite facilities. Outside, the property is approached by a shared entrance leading straight onto a private drive with parking for a number of cars in front of the integral double garage. The garden is to the rear and is mainly laid to lawn, enclosed by hedging and fencing. To the sides of the property are two terraces and a 17ft swim spa; ideal spots for outside entertaining.