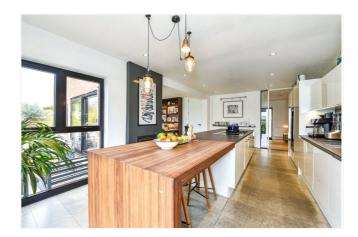

## **DESCRIPTION**

The property is a modern, detached family home very much offering an internal "Wow" factor with part-brick and painted rendered elevations under a tiled roof and accommodation over two floors. The layout can be seen in the floorplan but of particular note is the tremendous kitchen/ dining/ family room fitted with contemporary units, a central island and there's plenty of room for a large table and sofa. There is a separate, double aspect sitting room and a further reception room to the front. From the spacious hall, a turning staircase leads to the first floor galleried landing, off which are four double bedrooms and a family bathroom. The main bedroom and guest bedroom have their own ensuite facilities. Outside, the property is approached by a shared entrance leading straight onto a private drive with parking for a number of cars in front of the integral double garage. The garden is to the rear and is mainly laid to lawn, enclosed by hedging and fencing. To the sides of the property are two terraces and a 17ft swim spa; ideal spots for outside entertaining.