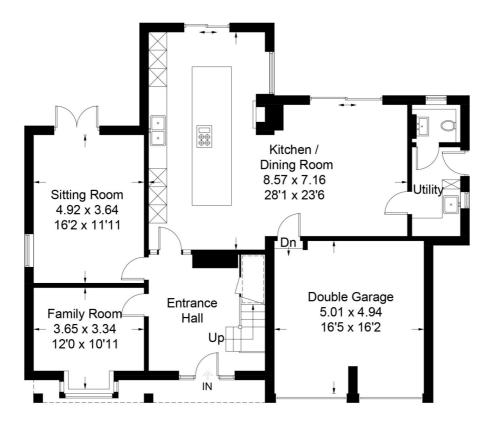

# Glamorgam Road, Catherington

Approximate Gross Internal Area = 231.9 sq m / 2496 sq ft (Including Double Garage / Excluding Void)

**First Floor** 

#### **Ground Floor**