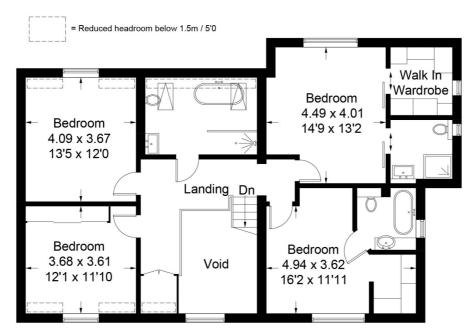

# Glamorgam Road, Catherington

Approximate Gross Internal Area = 231.9 sq m / 2496 sq ft (Including Double Garage / Excluding Void)

**First Floor** 