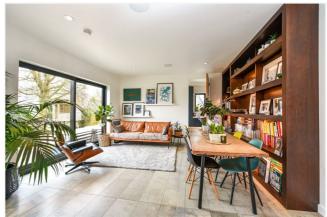

## **DESCRIPTION**

The property is a modern, detached family home very much offering an internal "Wow" factor with part-brick and painted rendered elevations under a tiled roof and accommodation over two floors. The layout can be seen in the floorplan but of particular note is the tremendous kitchen/ dining/ family room fitted with contemporary units, a central island and there's plenty of room for a large table and sofa. There is a separate, double aspect sitting room and a further reception room to the front. From the spacious hall, a turning staircase leads to the first floor galleried landing, off which are four double bedrooms and a family bathroom. The main bedroom and guest bedroom have their own ensuite facilities. Outside, the property is approached by a shared entrance leading straight onto a private drive with parking for a number of cars in front of the integral double garage. The garden is to the rear and is mainly laid to lawn, enclosed by hedging and fencing. To the sides of the property are two terraces and a 17ft swim spa; ideal spots for outside entertaining.