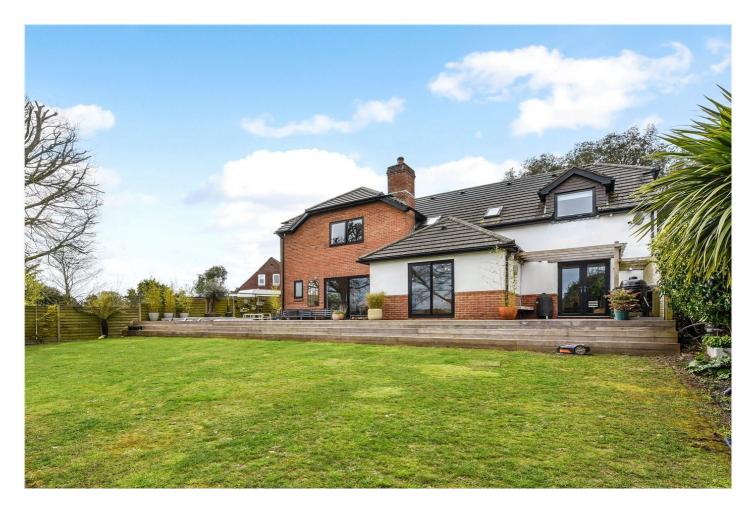

## **DESCRIPTION**

The property is a modern, detached family home very much offering an internal "Wow" factor with part-brick and painted rendered elevations under a tiled roof and accommodation over two floors. The layout can be seen in the floorplan but of particular note is the tremendous kitchen/ dining/ family room fitted with contemporary units, a central island and there's plenty of room for a large table and sofa. There is a separate, double aspect sitting room and a further reception room to the front. From the spacious hall, a turning staircase leads to the first floor galleried landing, off which are four double bedrooms and a family bathroom. The main bedroom and guest bedroom have their own ensuite facilities. Outside, the property is approached by a shared entrance leading straight onto a private drive with parking for a number of cars in front of the integral double garage. The garden is to the rear and is mainly laid to lawn, enclosed by hedging and fencing. To the sides of the property are two terraces and a 17ft swim spa; ideal spots for outside entertaining.