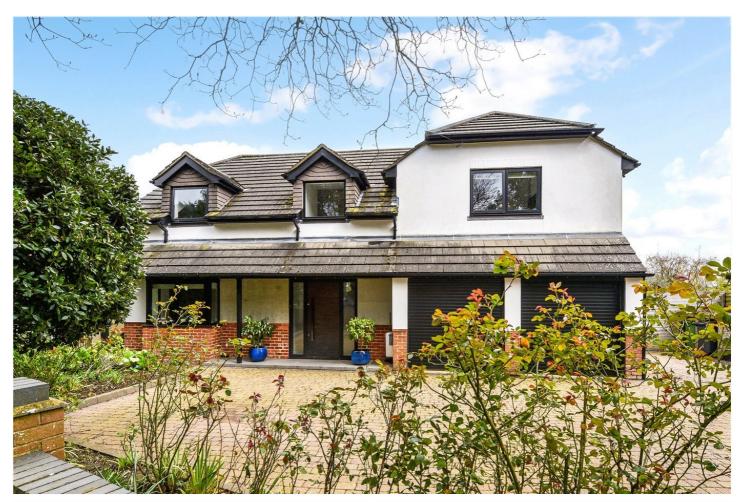

# Glamorgan Road, Catherington, Hampshire, PO8

Guide Price: £975,000 Freehold

A beautifully presented detached family home towards the end of a no-through road with delightful views to the rear.

Main bedroom with en suite shower room, guest bedroom with en suite bathroom, two further bedrooms, family bathroom, hall, sitting room, study, kitchen/dining/family room, utility room, downstairs cloakroom with WC, double garage, parking and gardens.

## **DESCRIPTION**

The property is a modern, detached family home very much offering an internal "Wow" factor with part-brick and painted rendered elevations under a tiled roof and accommodation over two floors. The layout can be seen in the floorplan but of particular note is the tremendous kitchen/ dining/ family room fitted with contemporary units, a central island and there's plenty of room for a large table and sofa. There is a separate, double aspect sitting room and a further reception room to the front. From the spacious hall, a turning staircase leads to the first floor galleried landing, off which are four double bedrooms and a family bathroom. The main bedroom and guest bedroom have their own ensuite facilities. Outside, the property is approached by a shared entrance leading straight onto a private drive with parking for a number of cars in front of the integral double garage. The garden is to the rear and is mainly laid to lawn, enclosed by hedging and fencing. To the sides of the property are two terraces and a 17ft swim spa; ideal spots for outside entertaining.