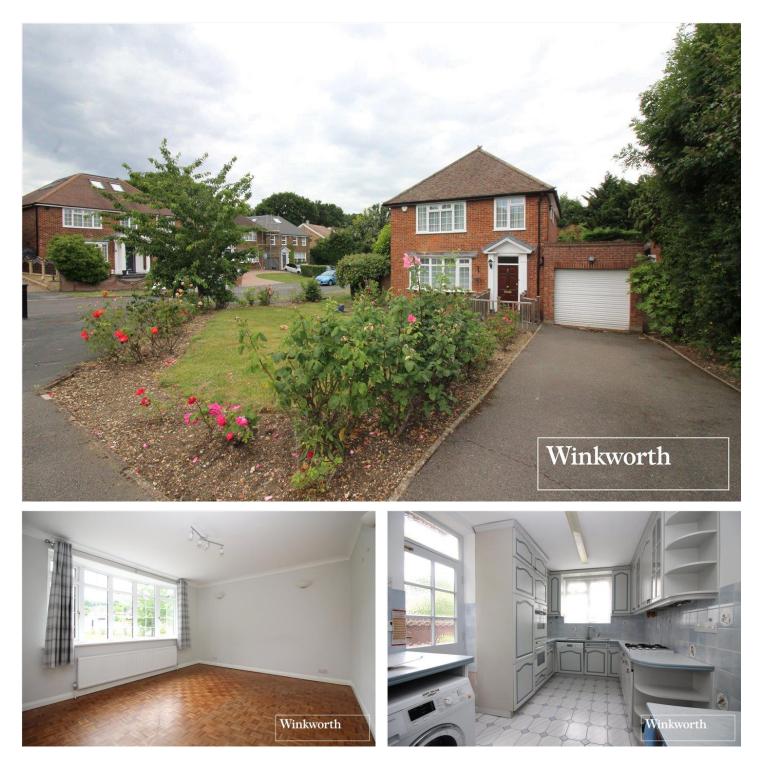

## **DESCRIPTION:**

Occupying a corner plot in a sought after cul de sac of only nine houses and offered for sale chain free is this four bedroom, two/three bathroom detached family house.

The well proportioned accommodation, totalling circa 1800 square feet is arranged over two floors and consists of master bedroom with ensuite bathroom, three additional bedrooms, family bathroom, dining room, lounge, study, kitchen breakfast room, guest cloakroom and a recently installed downstairs wet room.

The accommodation is complemented by a secluded rear garden and a driveway to the front providing off street parking for several cars.

Positioned in a quiet turning, yet within easy access of Elstree and Borehamwood Thameslink station the property provides both the peace and convenience todays families demand.

## **AT A GLANCE**

- 4 Bedrooms
- Three Receptions
- Two/Three Bathrooms
- Chain Free
- 1791 Square Feet (166.4 M2)
- Potential To Extend (Stpp)
- Sought After Cul de Sac
- 44' Front Driveway

This floorplan is for illustration purposes only and is not to scale. The position and size of doors, windows, appliances and other features are approximate.