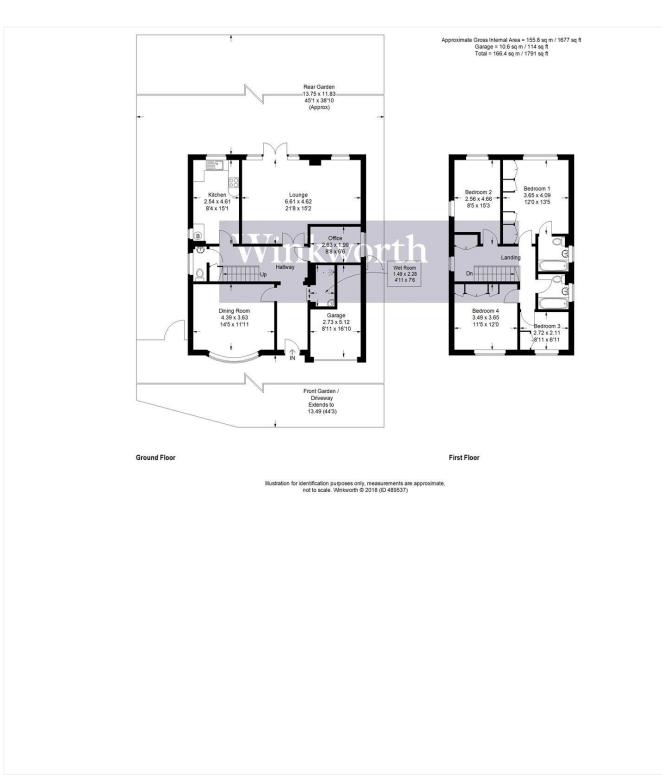

## **DESCRIPTION:**

Occupying a corner plot in a sought after cul de sac of only nine houses and offered for sale chain free is this four bedroom, two/three bathroom detached family house.

The well proportioned accommodation, totalling circa 1800 square feet is arranged over two floors and consists of master bedroom with ensuite bathroom, three additional bedrooms, family bathroom, dining room, lounge, study, kitchen breakfast room, guest cloakroom and a recently installed downstairs wet room.

## **AT A GLANCE**

- 4 Bedrooms
- Three Receptions
- Two/Three Bathrooms
- Chain Free
- 1791 Square Feet (166.4 M2)
- Potential To Extend (Stpp)
- Sought After Cul de Sac
- 44' Front Driveway

This floorplan is for illustration purposes only and is not to scale. The position and size of doors, windows, appliances and other features are approximate.