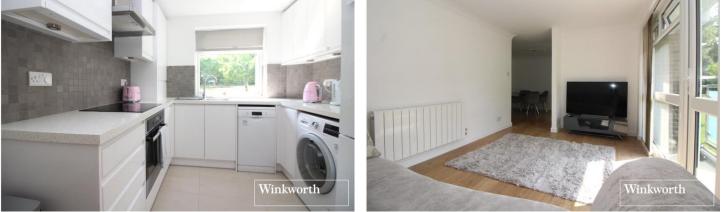

## **DESCRIPTION:**

Having been subject to an extensive schedule of refurbishment and improvement this two bedroom ground floor purpose built flat is immaculately presented throughout.

Benefitting from a southerly facing balcony and covered parking space the flat is located in a quiet sought after turning a short distance from Borehamwood town centre and Thameslink station and would be ideal for a first time buyer or downsizer.

## **AT A GLANCE**

- 2 Bedrooms
- Southerly Facing Balcony
- Communal Gardens
- Car Port
- 959 Year Lease
- Double Glazed
- Gas Central Heating

Approximate Gross Internal Area = 57.6 sq m / 620.5 sq ft

This floorplan is for illustration purposes only and is not to scale. The position and size of doors, windows, appliances and other features are approximate.