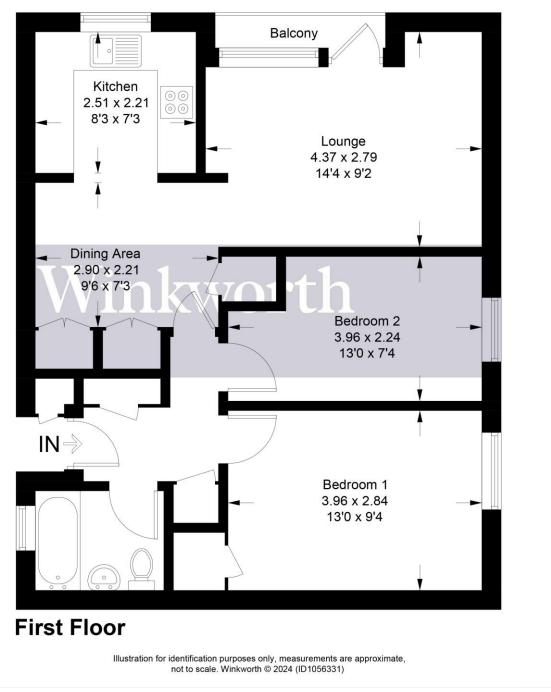

## **AT A GLANCE**

- 2 Bedrooms
- Southerly Facing Balcony
- Communal Gardens
- Car Port
- 959 Year Lease
- Double Glazed
- Gas Central Heating

Approximate Gross Internal Area = 57.6 sq m / 620.5 sq ft

This floorplan is for illustration purposes only and is not to scale. The position and size of doors, windows, appliances and other features are approximate.