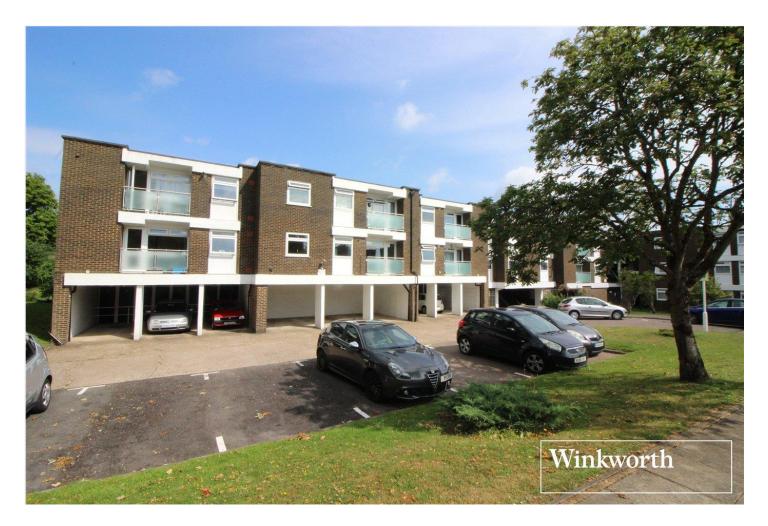

THE REDDINGS, BOREHAMWOOD, HERTFORDSHIRE, WD6 **£372,000 LEASEHOLD** 

## AN IMMACULATELY PRESENTED TWO BEDROOM GROUND FLOOR FLAT.

Borehamwood | 020 8953 8899 | borehamwood@winkworth.co.uk

## **DESCRIPTION:**

Having been subject to an extensive schedule of refurbishment and improvement this two bedroom ground floor purpose built flat is immaculately presented throughout.

Benefitting from a southerly facing balcony and covered parking space the flat is located in a quiet sought after turning a short distance from Borehamwood town centre and Thameslink station and would be ideal for a first time buyer or downsizer.

## **AT A GLANCE**

- 2 Bedrooms
- Southerly Facing Balcony
- Communal Gardens
- Car Port
- 959 Year Lease
- Double Glazed
- Gas Central Heating

Approximate Gross Internal Area = 57.6 sq m / 620.5 sq ft

This floorplan is for illustration purposes only and is not to scale. The position and size of doors, windows, appliances and other features are approximate.