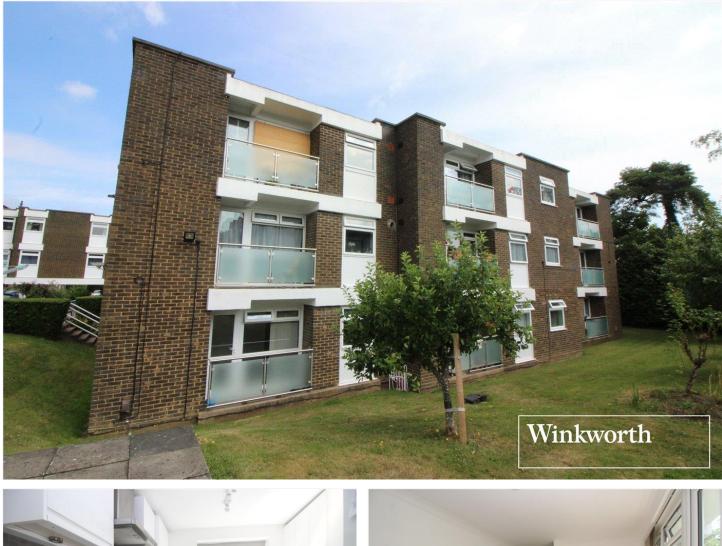

## AN IMMACULATELY PRESENTED TWO BEDROOM GROUND FLOOR FLAT.

Borehamwood | 020 8953 8899 | borehamwood@winkworth.co.uk

## **DESCRIPTION:**

Having been subject to an extensive schedule of refurbishment and improvement this two bedroom ground floor purpose built flat is immaculately presented throughout.

Benefitting from a southerly facing balcony and covered parking space the flat is located in a quiet sought after turning a short distance from Borehamwood town centre and Thameslink station and would be ideal for a first time buyer or downsizer.

## **AT A GLANCE**

- 2 Bedrooms
- Southerly Facing Balcony
- Communal Gardens
- Car Port
- 959 Year Lease
- Double Glazed
- Gas Central Heating

Approximate Gross Internal Area = 57.6 sq m / 620.5 sq ft

This floorplan is for illustration purposes only and is not to scale. The position and size of doors, windows, appliances and other features are approximate.