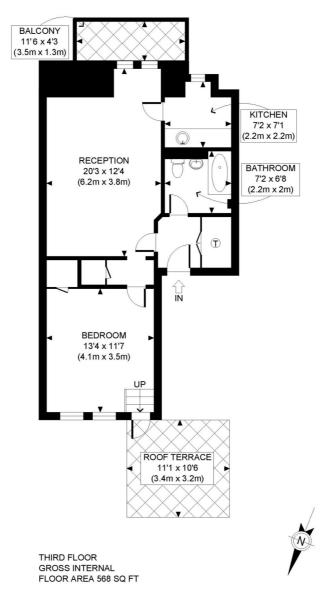

## **NEAREST PUBLIC TRANSPORT:**

Notting Hill Gate High Street Kensington

APPROX. GROSS INTERNAL FLOOR AREA: 568 SQ FT/ 53 SQM

## Winkworth

This plan is for illustrative purposes only and should be used as such by any prospective client.

Whilst every attempt has been made to ensure the accuracy of the Floor Plan contained here, measurements of the doors, windows, rooms and any other items are approximate and no responsibility is taken for any errors, omissions, or misstatement.

The services, systems and appliances shown have not been tested and no guarantee as to the operability or efficiency can be given.

PROPERTY PHOT® PLANS

This floorplan is for illustration purposes only and is not to scale. The position and size of doors, windows, appliances and other features are approximate.