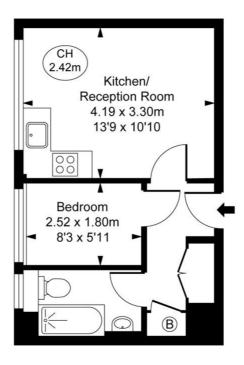

## Eldon House, SW3 Approximate Gross Internal Area 27.22 sq m / 293 sq ft

#### Third Floor

This plan is not to scale. It is for guidance and not for valuation purposes.

All measurements and areas are approximate only, and have been prepared in accordance with the current edition of the RICS Code of Measuring Practice.

© Fulham Performance

This floorplan is for illustration purposes only and is not to scale. The position and size of doors, windows, appliances and other features are approximate.

Knightsbridge & Chelsea | 0207 589 6616 | knightsbridge@winkworth.co.uk