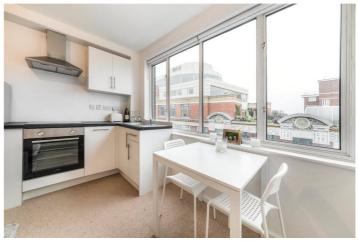

### **DESCRIPTION:**

A cosy newly refurbished one bedroom apartment on the third floor (lift) of a purpose built building on Sloane Avenue.

Modern open plan kitchen and reception room with a large west facing window allowing abundant natural light. Separate bedroom and bathroom with storage in the hallway. RBKC Council Tax Band E