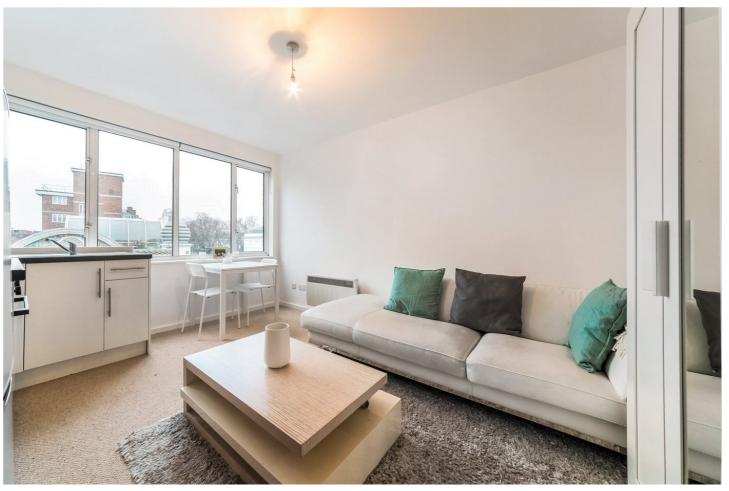

### **DESCRIPTION:**

A cosy newly refurbished one bedroom apartment on the third floor (lift) of a purpose built building on Sloane Avenue.

Modern open plan kitchen and reception room with a large west facing window allowing abundant natural light. Separate bedroom and bathroom with storage in the hallway. RBKC Council Tax Band E