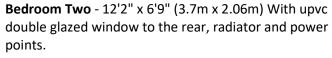

**First Floor Landing** - With door leading to:

**Bedroom One** - 13'7" x 12' (4.14m x 3.66m) With upvc double glazed window to the front, radiator and power points.