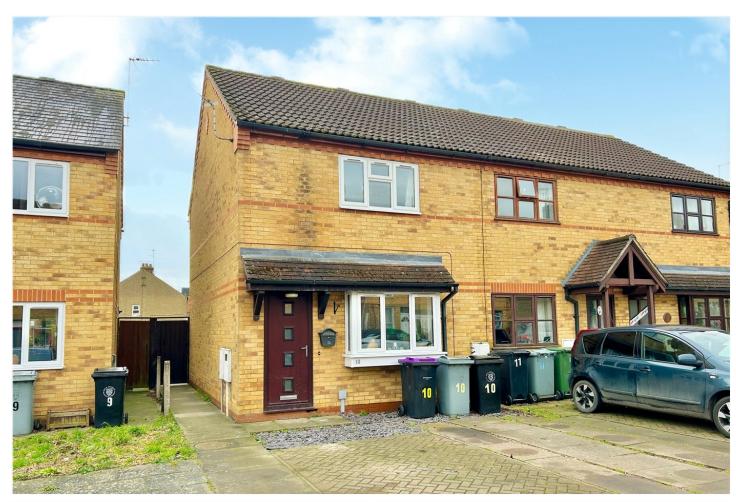

# 10 Burghley Court, Bourne, PE10 9TL

## £169,950 Freehold

A superbly presented two bedroom end of terraced home located within walking distance of the town centre. The property offer good accommodation benefiting from, entrance hall, lounge with bay window, modern fitted kitchen/diner, two generous bedrooms and modern fitted bathroom. Outside there is a driveway to the front providing off road parking and to the rear a fully enclosed lawned garden.

**Outside** - To the front there is a driveway providing off road parking and to the rear a fully enclosed lawned garden with side access.