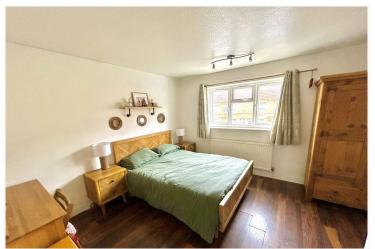

**First Floor Landing** - With door leading to:

**Bedroom One** - 13'7" x 12' (4.14m x 3.66m) With upvc double glazed window to the front, radiator and power points.