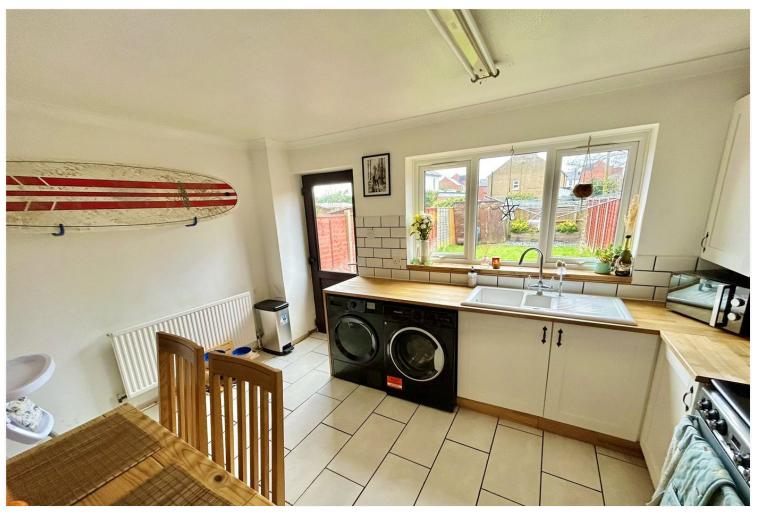

Kitchen/Breakfast Room - 13'6" x 10'4" (4.11m x 3.15m) With fitted units comprising, one and a half bowl sink with cupboard under, good range of wall and base units, space for cooker, space and plumbing for washing machine and tumble dryer, tiled flooring, radiator and upvc and double glazed door to the rear garden.