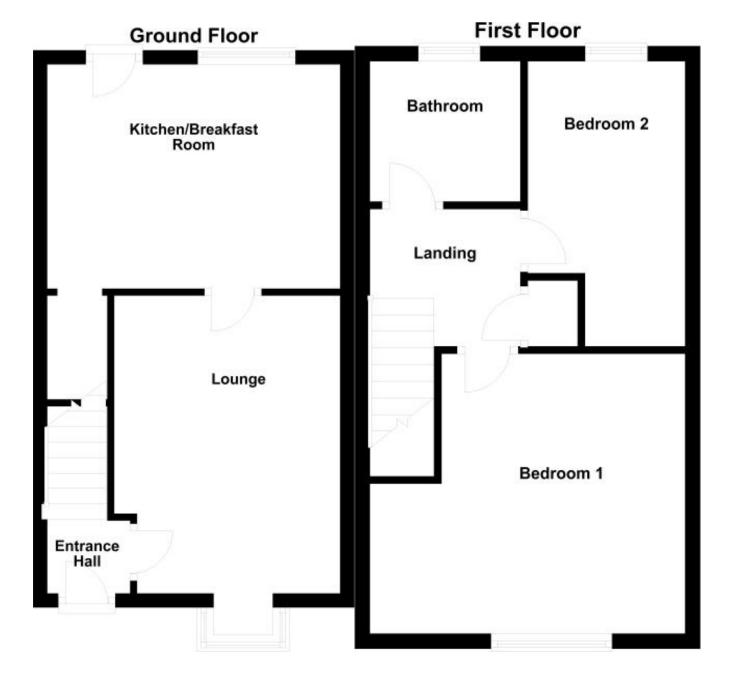

#### **Burghley Court, Bourne**

This floorplan is for illustration purposes only and is not to scale. The position and size of doors, windows, appliances and other features are approximate.

## **ACCOMMODATION**

Entrance Hall - With stairs leading to the first floor and door leading to:

**Lounge** - 13'9" x 10'5" (4.2m x 3.18m) With upvc double glazed bay window to the front, laminate flooring, radiator, power points and door to:

Kitchen/Breakfast Room - 13'6" x 10'4" (4.11m x 3.15m) With fitted units comprising, one and a half bowl sink with cupboard under, good range of wall and base units, space for cooker, space and plumbing for washing machine and tumble dryer, tiled flooring, radiator and upvc and double glazed door to the rear garden.

**First Floor Landing** - With door leading to:

**Bedroom One** - 13'7" x 12' (4.14m x 3.66m) With upvc double glazed window to the front, radiator and power points.