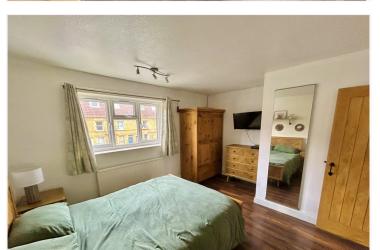

**First Floor Landing** - With door leading to:

**Bedroom One** - 13'7" x 12' (4.14m x 3.66m) With upvc double glazed window to the front, radiator and power points.