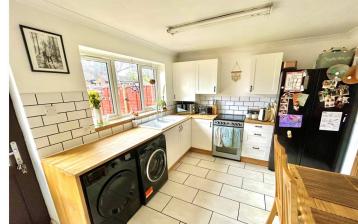

Kitchen/Breakfast Room - 13'6" x 10'4" (4.11m x 3.15m) With fitted units comprising, one and a half bowl sink with cupboard under, good range of wall and base units, space for cooker, space and plumbing for washing machine and tumble dryer, tiled flooring, radiator and upvc and double glazed door to the rear garden.