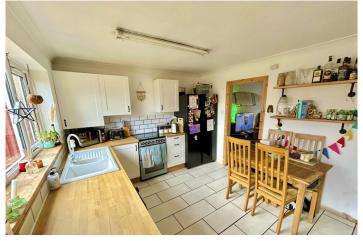

Kitchen/Breakfast Room - 13'6" x 10'4" (4.11m x 3.15m) With fitted units comprising, one and a half bowl sink with cupboard under, good range of wall and base units, space for cooker, space and plumbing for washing machine and tumble dryer, tiled flooring, radiator and upvc and double glazed door to the rear garden.