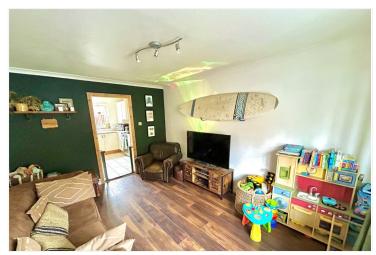

## **ACCOMMODATION**

Entrance Hall - With stairs leading to the first floor and door leading to:

**Lounge** - 13'9" x 10'5" (4.2m x 3.18m) With upvc double glazed bay window to the front, laminate flooring, radiator, power points and door to: