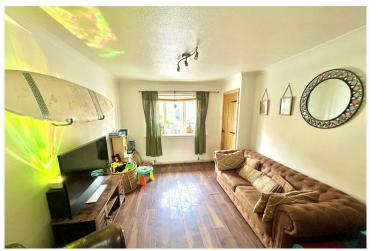

## **ACCOMMODATION**

Entrance Hall - With stairs leading to the first floor and door leading to:

**Lounge** - 13'9" x 10'5" (4.2m x 3.18m) With upvc double glazed bay window to the front, laminate flooring, radiator, power points and door to: