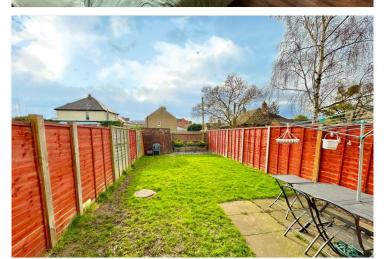

**Outside** - To the front there is a driveway providing off road parking and to the rear a fully enclosed lawned garden with side access.