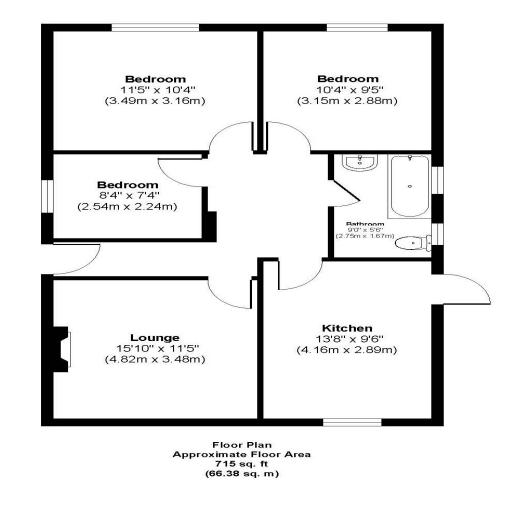

## OFFERS IN EXCESS OF £450,000 FREEHOLD

An exciting opportunity to purchase this three bedroom detached bungalow which is positioned in a quiet and popular cul-de-sac. The property has been almost totally renovated throughout and is now in need of someone who can put the finishing touch to their new home.

In addition to no onward chain, further benefits include a luxury bathroom, off road parking for several vehicles, a secluded low maintenance garden and a detached single garage.

Off Road Parking For Several Vehicles Three Bedrooms Luxury Bathroom Detached Bungalow Cul-de-Sac Location Detached Garage Low Maintenance Garden Further Scope For Improvement No Onward Chain