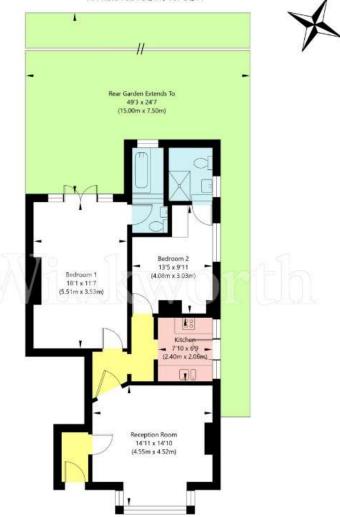

## Portsdown Avenue, London NW11 0ND

Ground Floor GROSS INTERNAL FLOOR AREA APPROX. 70.34 SQ M / 757 SQ FT

APPROXIMATE GROSS INTERNAL FLOOR AREA 70.34 SQ M / 757 SQ FT
THIS FLOOR PLAN IS FOR ILLUSTRATIVE PURPOSES ONLY AND
SHOULD BE USED FOR THIS PURPOSE BY PROSPECTIVE APPLICANTS AS ITS NOT TO SCALE.

(c) AMBERSHORE PIX LIMITED / PHOTO - VIDEO - FLOOR PLANS / 0800 999 1577 / WWW.AMBERSHOREPIX.CO.UK

This floorplan is for illustration purposes only and is not to scale. The position and size of doors, windows, appliances and other features are approximate.