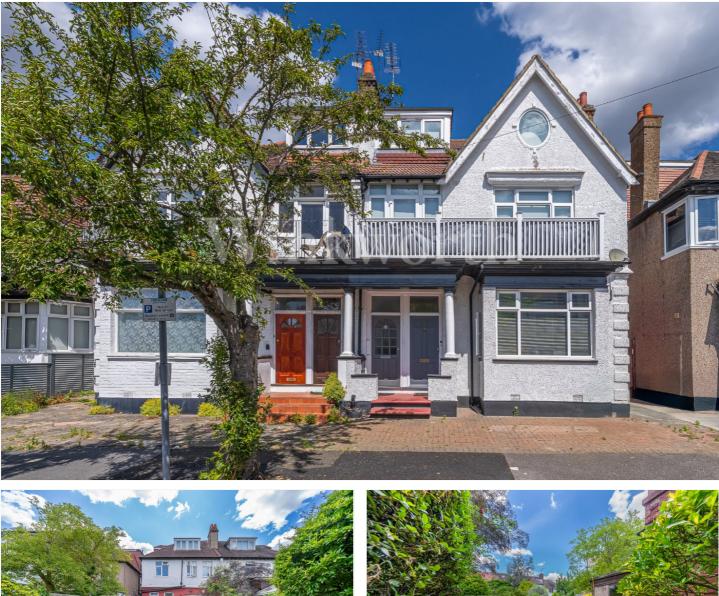

PORTSDOWN AVENUE, TEMPLE FORTUNE, NW11 **£575,000 LEASEHOLD** 

# TWO BED TWO BATH GROUND FLOOR FLAT WITH DIRECT ACCESS TO A STUNNING PRIVATE REAR GARDEN...

Golders Green | 020 8458 8313 | goldersgreen@winkworth.co.uk

### **DESCRIPTION:**

We are delighted to offer this two-bedroom ground floor flat with direct access to a stunning private rear garden.

Portsdown Avenue is located between Golders Green Road and Finchley Road and is situated close to all shops, local amenities and transport facilities both in Golders Green and Temple Fortune. Accommodation comprises, two double bedrooms, two bathrooms (one ensuite) a guest WC, a large living room and a separate fully built in kitchen. The private rear garden measures approximately 49' x 24'.