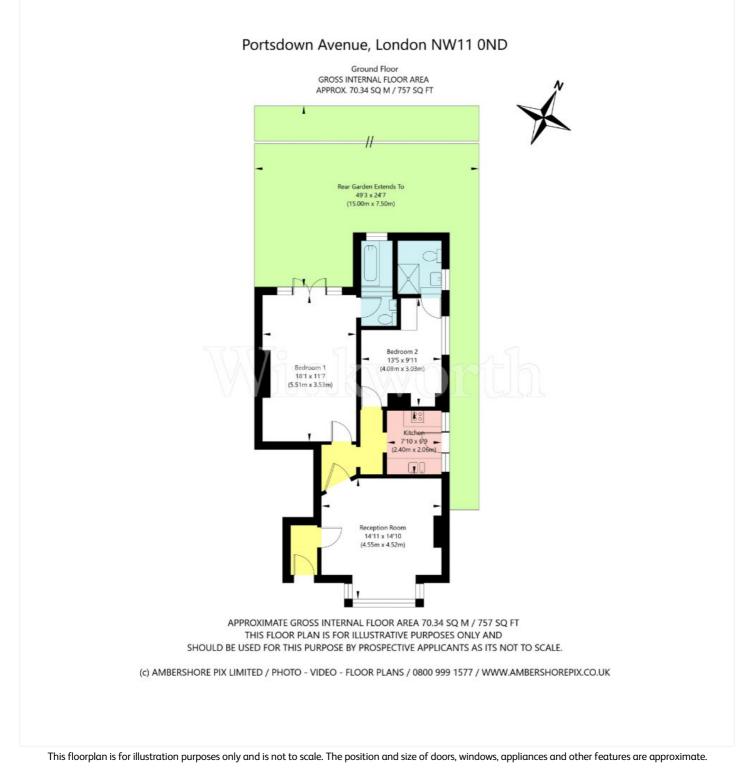

### **DESCRIPTION:**

We are delighted to offer this two-bedroom ground floor flat with direct access to a stunning private rear garden.

Portsdown Avenue is located between Golders Green Road and Finchley Road and is situated close to all shops, local amenities and transport facilities both in Golders Green and Temple Fortune. Accommodation comprises, two double bedrooms, two bathrooms (one ensuite) a guest WC, a large living room and a separate fully built in kitchen. The private rear garden measures approximately 49' x 24'.

### **AT A GLANCE**

- GROUND FLOOR WITH DIRECT ACCESS TO GARDEN
- TWO BEDROOMS
- TWO BATHROOMS (ONE EN-SUITE)
- OWN ENTRANCE
- LEASEHOLD
- CHAIN FREE

Viewing is highly recommended.

Tenure: Leasehold

Term: 150 year and 11 months