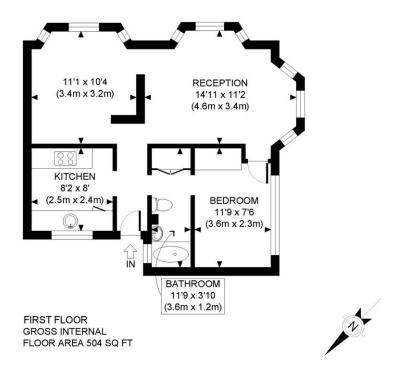

Winkworth

APPROX. GROSS INTERNAL FLOOR AREA: 504 SQ FT/ 47 SQM

ONE STOP SHOP FOR PROPERTY MARKETING

This plan is for illustrative purposes only and should be used as such by any prospective client. Whilst every attempt has been made to ensure the accuracy of the Floor Plan contained here, measurements of the doors, windows, rooms and any other items are approximate and no responsibility is taken for any errors, omissions, or misstatement. The services, systems and appliances shown have not been tested and no guarantee as to the operability or efficiency can be given

This floorplan is for illustration purposes only and is not to scale. The position and size of doors, windows, appliances and other features are approximate.

West End | 020 7240 3322 | westend@winkworth.co.uk