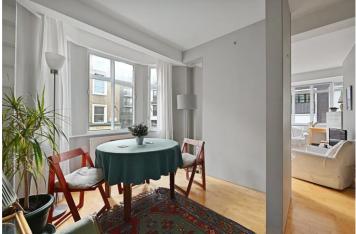

**DESCRIPTION:** The property is in good condition throughout, and the configuration would allow for a second bedroom if the dining room were re-purposed. The flat has pleasant dual aspect views onto both Cleveland Street and Grafton Way. The Kitchen window looks along Fitzroy Mews to the rear. The common parts are looking a little tired and we understand that plans to refurbish them are in the pipeline as part major works over the next year or so. This will include the addition of another floor on the building. There is a reserve fund, but it is likely that the additional cost to the incoming buyer will be in the order of £7k to K10k. As yet we have no schedule of works. Cleveland Court is perfectly positioned for access to UCL, UCH, SOAS and The University of Westminster. The major rail termini and the Underground stations of Warren Street, Goodge Street and Great Portland Street are nearby.