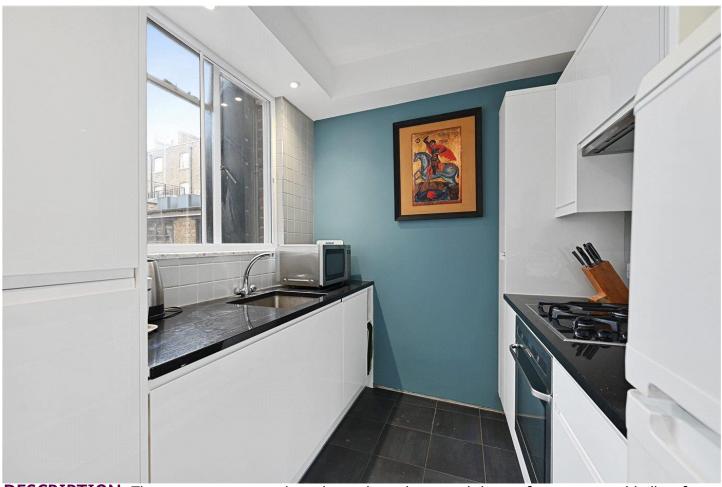

**DESCRIPTION:** The property is in good condition throughout, and the configuration would allow for a second bedroom if the dining room were re-purposed. The flat has pleasant dual aspect views onto both Cleveland Street and Grafton Way. The Kitchen window looks along Fitzroy Mews to the rear. The common parts are looking a little tired and we understand that plans to refurbish them are in the pipeline as part major works over the next year or so. This will include the addition of another floor on the building. There is a reserve fund, but it is likely that the additional cost to the incoming buyer will be in the order of £7k to K10k. As yet we have no schedule of works. Cleveland Court is perfectly positioned for access to UCL, UCH, SOAS and The University of Westminster. The major rail termini and the Underground stations of Warren Street, Goodge Street and Great Portland Street are nearby.