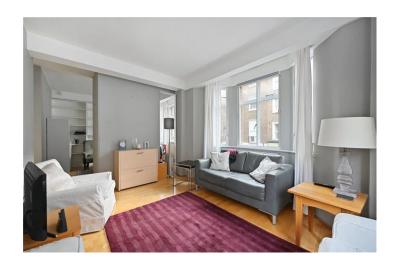

**DESCRIPTION:** The property is in good condition throughout, and the configuration would allow for a second bedroom if the dining room were re-purposed. The flat has pleasant dual aspect views onto both Cleveland Street and Grafton Way. The Kitchen window looks along Fitzroy Mews to the rear. The common parts are looking a little tired and we understand that plans to refurbish them are in the pipeline as part major works over the next year or so. This will include the addition of another floor on the building. There is a reserve fund, but it is likely that the additional cost to the incoming buyer will be in the order of £7k to K10k. As yet we have no schedule of works. Cleveland Court is perfectly positioned for access to UCL, UCH, SOAS and The University of Westminster. The major rail termini and the Underground stations of Warren Street, Goodge Street and Great Portland Street are nearby.