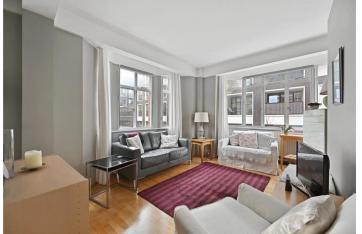

**DESCRIPTION:** The property is in good condition throughout, and the configuration would allow for a second bedroom if the dining room were re-purposed. The flat has pleasant dual aspect views onto both Cleveland Street and Grafton Way. The Kitchen window looks along Fitzroy Mews to the rear. The common parts are looking a little tired and we understand that plans to refurbish them are in the pipeline as part major works over the next year or so. This will include the addition of another floor on the building. There is a reserve fund, but it is likely that the additional cost to the incoming buyer will be in the order of £7k to K10k. As yet we have no schedule of works. Cleveland Court is perfectly positioned for access to UCL, UCH, SOAS and The University of Westminster. The major rail termini and the Underground stations of Warren Street, Goodge Street and Great Portland Street are nearby.