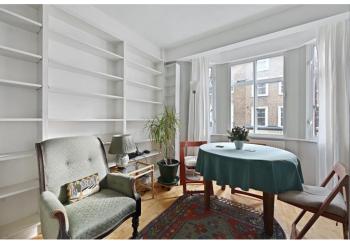

**DESCRIPTION:** The property is in good condition throughout, and the configuration would allow for a second bedroom if the dining room were re-purposed. The flat has pleasant dual aspect views onto both Cleveland Street and Grafton Way. The Kitchen window looks along Fitzroy Mews to the rear. The common parts are looking a little tired and we understand that plans to refurbish them are in the pipeline as part major works over the next year or so. This will include the addition of another floor on the building. There is a reserve fund, but it is likely that the additional cost to the incoming buyer will be in the order of £7k to K10k. As yet we have no schedule of works. Cleveland Court is perfectly positioned for access to UCL, UCH, SOAS and The University of Westminster. The major rail termini and the Underground stations of Warren Street, Goodge Street and Great Portland Street are nearby.