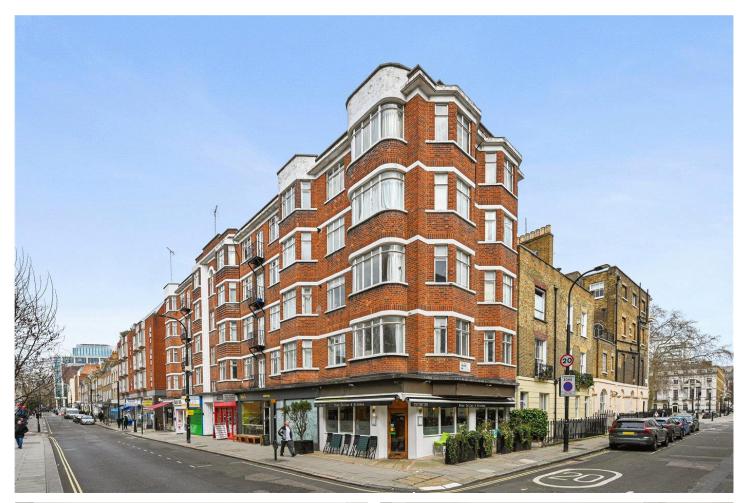

CLEVELAND COURT, CLEVELAND STREET, LONDON, W1T £560,000 LEASEHOLD

A LIGHT AND ELEGANT FIRST FLOOR ONE-BEDROOM APARTMENT IN A BEAUTIFULLY POSITIONED ART DECO BUILDING, IN THE HEART OF FITZROVIA, SECONDS FROM FITZROY SQUARE.

**DESCRIPTION:** The property is in good condition throughout, and the configuration would allow for a second bedroom if the dining room were re-purposed. The flat has pleasant dual aspect views onto both Cleveland Street and Grafton Way. The Kitchen window looks along Fitzroy Mews to the rear. The common parts are looking a little tired and we understand that plans to refurbish them are in the pipeline as part major works over the next year or so. This will include the addition of another floor on the building. There is a reserve fund, but it is likely that the additional cost to the incoming buyer will be in the order of £7k to K10k. As yet we have no schedule of works. Cleveland Court is perfectly positioned for access to UCL, UCH, SOAS and The University of Westminster. The major rail termini and the Underground stations of Warren Street, Goodge Street and Great Portland Street are nearby.