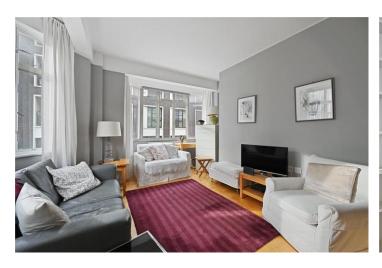

**DESCRIPTION:** The property is in good condition throughout, and the configuration would allow for a second bedroom if the dining room were re-purposed. The flat has pleasant dual aspect views onto both Cleveland Street and Grafton Way. The Kitchen window looks along Fitzroy Mews to the rear. The common parts are looking a little tired and we understand that plans to refurbish them are in the pipeline as part major works over the next year or so. This will include the addition of another floor on the building. There is a reserve fund, but it is likely that the additional cost to the incoming buyer will be in the order of £7k to K10k. As yet we have no schedule of works. Cleveland Court is perfectly positioned for access to UCL, UCH, SOAS and The University of Westminster. The major rail termini and the Underground stations of Warren Street, Goodge Street and Great Portland Street are nearby.