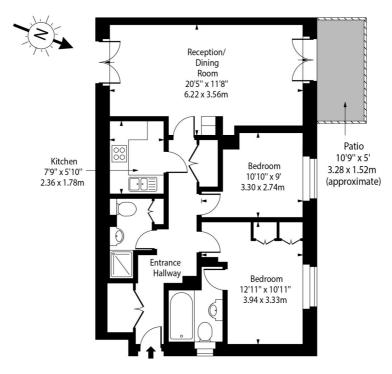

## Hunter Lodge, Admiral Walk, W9

Ground Floor

Approx Gross Internal Area 702 Sq Ft - 65.21 Sq M

For Illustration Purposes Only - Not To Scale Floor Plan by www.nogaphotostudio.com Ref: No.44257

This floor plan should be used as a general outline for guidance only. Any intending purchaser or lessee should satisfy themselves by inspection, searches, enquiries and full survey as to the correctness of each statement. Any areas, measurements or distances quoted are approximate and should not be used to value a property or be the basis of any sale or let.

This floorplan is for illustration purposes only and is not to scale. The position and size of doors, windows, appliances and other features are approximate.

Tenure: Leasehold

**Term:** 89 years Expires - 01/01/2114