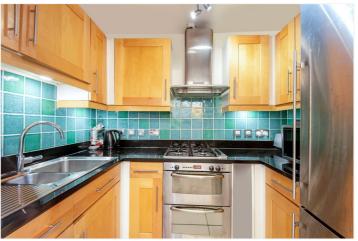

## **DESCRIPTION:**

A well-proportioned two-bedroom (702 sqft) ground floor apartment with access to a patio garden, forming part of a well-appointed modern block. This property includes membership to the Harbour Health Club and underground parking in this 24-hour secure development.

## **AT A GLANCE**

- Ground Floor Flat
- Two Double Bedrooms
- Two Bathrooms
- Private Patio
- Concierge
- Secure Underground Parking Space
- Membership to The Harbour Club
- Communal Gardens