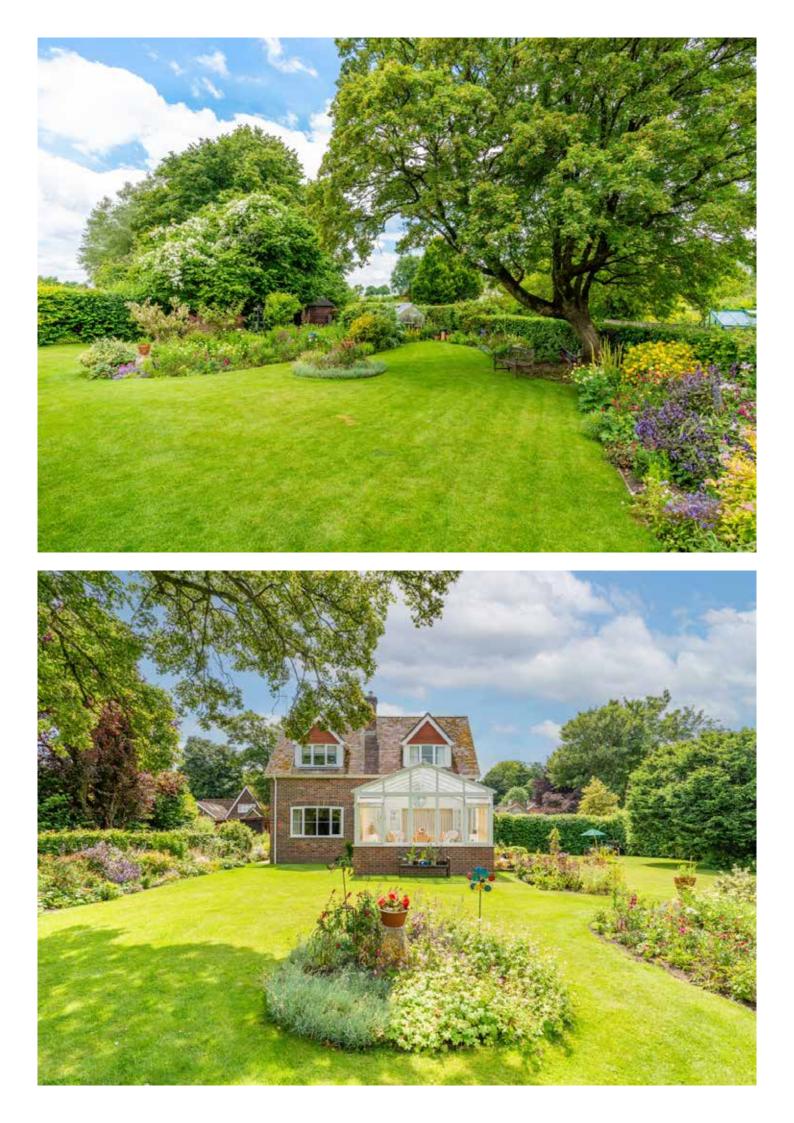

Old Orchard is set off a long, private gravel driveway and stands in impressive gardens with outstanding rural views.

Gussage St Michael is within about 20 minutes' drive of Wimborne, and about half an hour from the coastal towns of Poole and Bournemouth and the city of Salisbury.

The gardens, lying to the rear and side of the house, are an outstanding feature. There is a large lawn interspersed with flower and shrub beds, trees including chestnut, birch and fir, a large entertaining terrace, and a timber shed.