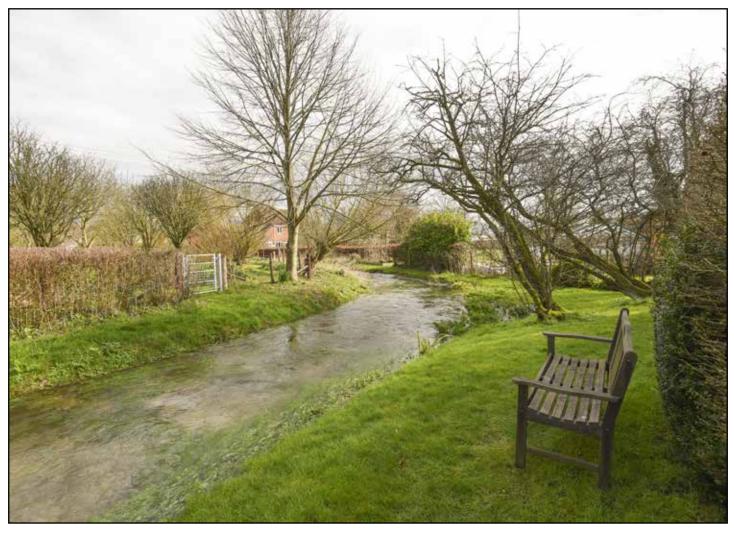

Old Orchard is set off a long, private gravel driveway and stands in impressive gardens with outstanding rural views.

Gussage St Michael is within about 20 minutes' drive of Wimborne, and about half an hour from the coastal towns of Poole and Bournemouth and the city of Salisbury.

The gardens, lying to the rear and side of the house, are an outstanding feature. There is a large lawn interspersed with flower and shrub beds, trees including chestnut, birch and fir, a large entertaining terrace, and a timber shed.