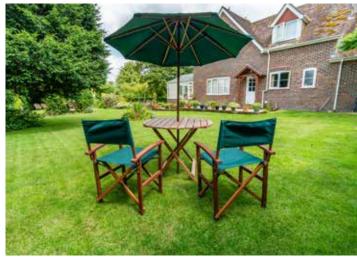

The gardens, lying to the rear and side of the house, are an outstanding feature. There is a large lawn interspersed with flower and shrub beds, trees including chestnut, birch and fir, a large entertaining terrace, and a timber shed.