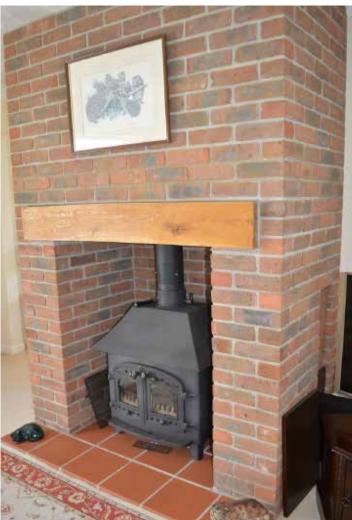

The spacious sitting room features a floor-to-ceiling brick open fireplace (with inset wood burning stove).

A pair of glazed casement doors lead to the superb conservatory which has full height windows, a glass roof, large format ceramic floor tiles, and double casement doors to the garden.