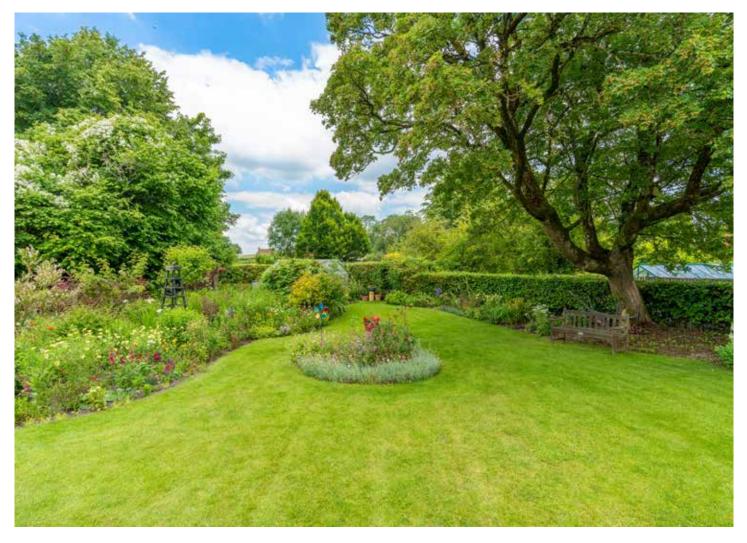

The gardens, lying to the rear and side of the house, are an outstanding feature. There is a large lawn interspersed with flower and shrub beds, trees including chestnut, birch and fir, a large entertaining terrace, and a timber shed.