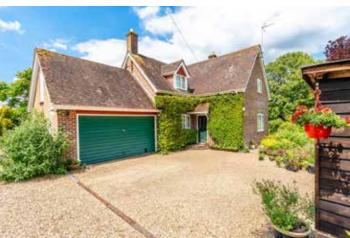

From Manor Road, a long, gravelled shared driveway leads into a gravelled courtyard where there is an integral double garage (with light and power) and a timber double carport. There is a shingle drive with space for 3 or 4 vehicles.