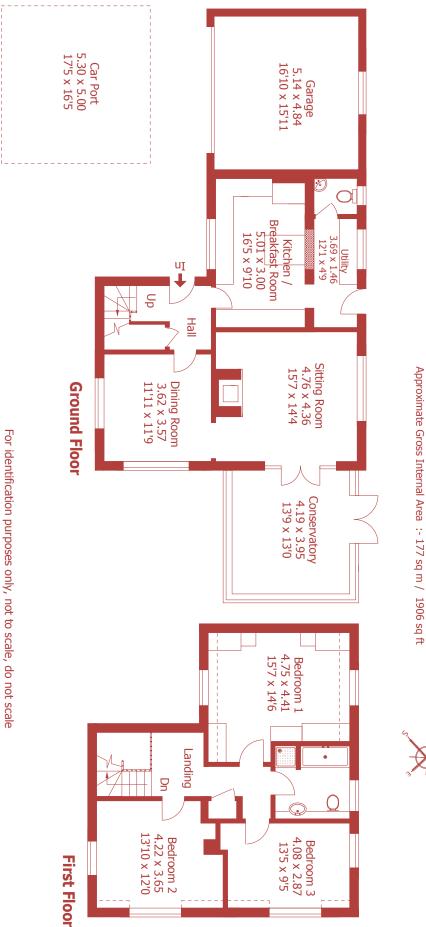

The property is connected to mains electricity and water, and has private α drainage system, LPG heating, cavity wall insulation and quality double glazed windows throughout.

A covered entrance porch leads to an entrance hallway with oak effect flooring and an under stairs coat cupboard.

The spacious sitting room features a floor-to-ceiling brick open fireplace (with inset wood burning stove).

A pair of glazed casement doors lead to the superb conservatory which has full height windows, a glass roof, large format ceramic floor tiles, and double casement doors to the garden.

There is a separate, dual aspect dining room with a fine view over the garden.

The kitchen/breakfast room has a range of units and worktops, ceramic sink, ceramic tiled floor, partly tiled walls, downlighters and a breakfast bar to seat 4 or 5. There is a Miele double fan oven, a ceramic hob, and space for a fridge-freezer. A walkway leads to a utility room with worktops, space for white goods and door to outside.

There is also a ground floor cloakroom.

On the first floor there are 3 spacious double bedrooms, all of which have dual aspects and superb open country views.

The family bath/shower room has a bath, a shower, a wash basin and a WC.

From Manor Road, a long, gravelled shared driveway leads into a gravelled courtyard where there is an integral double garage (with light and power) and a timber double carport. There is a shingle drive with space for 3 or 4 vehicles.