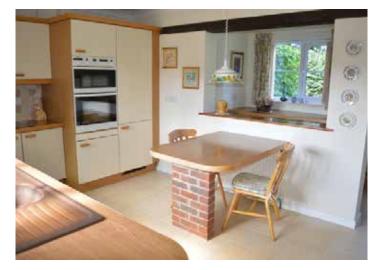

There is a separate, dual aspect dining room with a fine view over the garden.

The kitchen/breakfast room has a range of units and worktops, ceramic sink, ceramic tiled floor, partly tiled walls, downlighters and a breakfast bar to seat 4 or 5. There is a Miele double fan oven, a ceramic hob, and space for a fridge-freezer. A walkway leads to a utility room with worktops, space for white goods and door to outside.