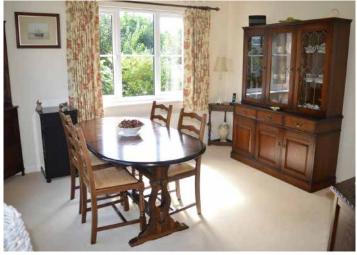

There is a separate, dual aspect dining room with a fine view over the garden.

The kitchen/breakfast room has a range of units and worktops, ceramic sink, ceramic tiled floor, partly tiled walls, downlighters and a breakfast bar to seat 4 or 5. There is a Miele double fan oven, a ceramic hob, and space for a fridge-freezer. A walkway leads to a utility room with worktops, space for white goods and door to outside.