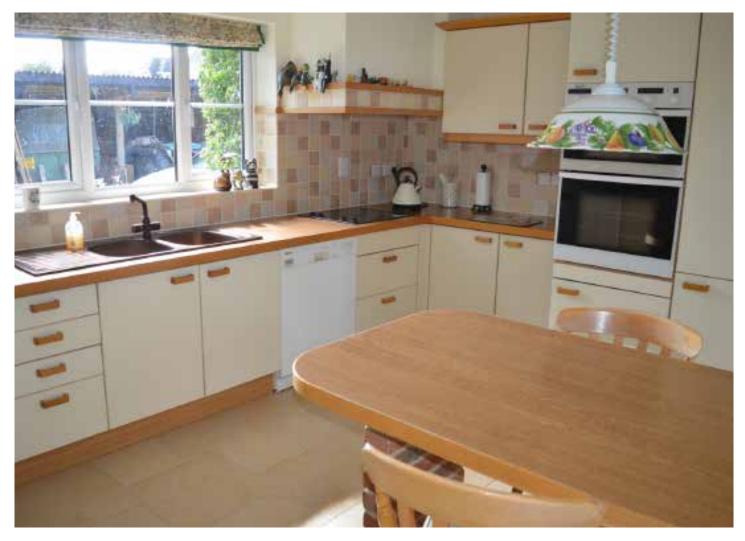

There is a separate, dual aspect dining room with a fine view over the garden.

The kitchen/breakfast room has a range of units and worktops, ceramic sink, ceramic tiled floor, partly tiled walls, downlighters and a breakfast bar to seat 4 or 5. There is a Miele double fan oven, a ceramic hob, and space for a fridge-freezer. A walkway leads to a utility room with worktops, space for white goods and door to outside.