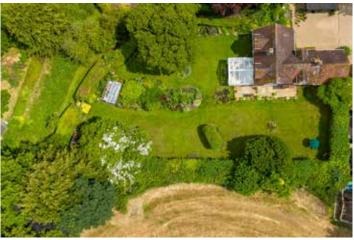

Old Orchard is set off a long, private gravel driveway and stands in impressive gardens with outstanding rural views.

Gussage St Michael is within about 20 minutes' drive of Wimborne, and about half an hour from the coastal towns of Poole and Bournemouth and the city of Salisbury.

From Manor Road, a long, gravelled shared driveway leads into a gravelled courtyard where there is an integral double garage (with light and power) and a timber double carport. There is a shingle drive with space for 3 or 4 vehicles.

The gardens, lying to the rear and side of the house, are an outstanding feature. There is a large lawn interspersed with flower and shrub beds, trees including chestnut, birch and fir, a large entertaining terrace, and a timber shed.