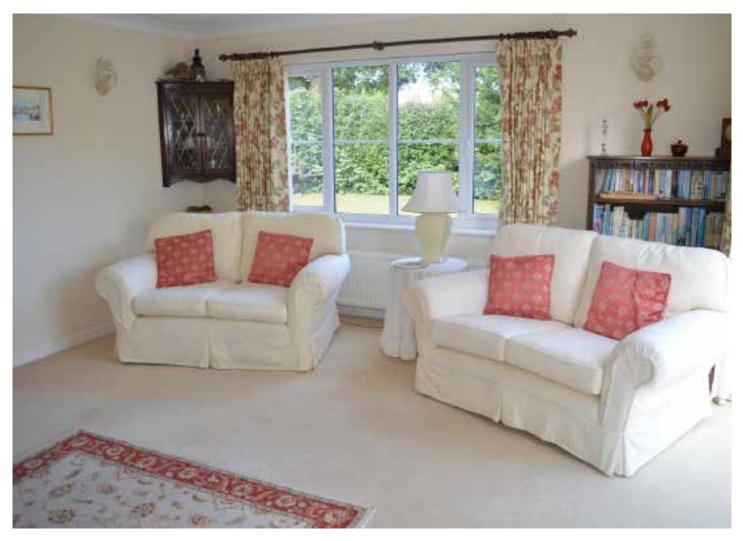

The spacious sitting room features a floor-to-ceiling brick open fireplace (with inset wood burning stove).

A pair of glazed casement doors lead to the superb conservatory which has full height windows, a glass roof, large format ceramic floor tiles, and double casement doors to the garden.