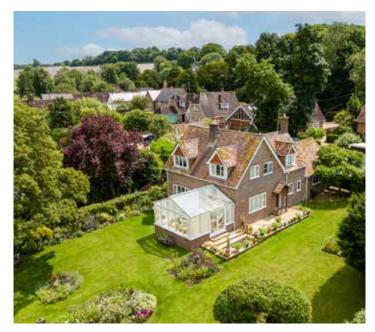

Old Orchard is set off a long, private gravel driveway and stands in impressive gardens with outstanding rural views.

Gussage St Michael is within about 20 minutes' drive of Wimborne, and about half an hour from the coastal towns of Poole and Bournemouth and the city of Salisbury.

The gardens, lying to the rear and side of the house, are an outstanding feature. There is a large lawn interspersed with flower and shrub beds, trees including chestnut, birch and fir, a large entertaining terrace, and a timber shed.