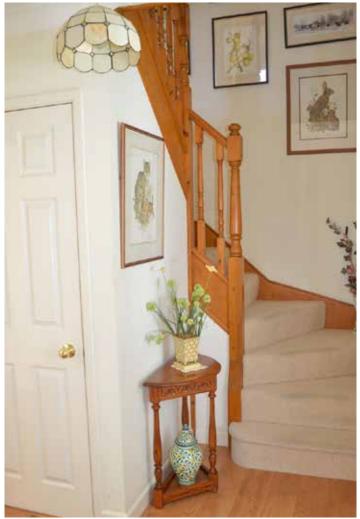

The property is connected to mains electricity and water, and has private α drainage system, LPG heating, cavity wall insulation and quality double glazed windows throughout.

A covered entrance porch leads to an entrance hallway with oak effect flooring and an under stairs coat cupboard.