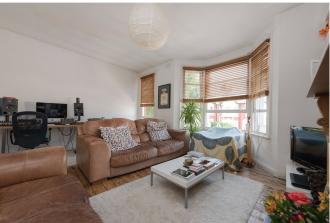

## **DESCRIPTION:**

This flat offers both period charm and modern fittings. It comprises a full width front reception and dining room with Sash bay window and stunning feature fire place. The kitchen is separate with ample cupboard storage and counter space. The bathroom is a tiled three-piece suite, with the two bedrooms both offered as doubles, with the second bedroom benefitting from fitted wardrobes.