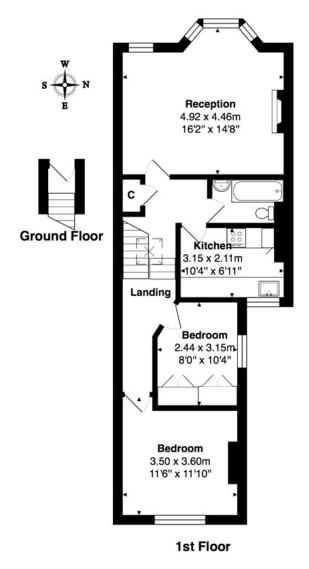

Winkworth

Total Area: 62.4 m<sup>2</sup> ... 672 ft<sup>2</sup>
All measurements are approximate and for display purposes only