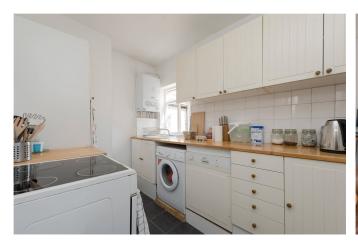

## **DESCRIPTION:**

This flat offers both period charm and modern fittings. It comprises a full width front reception and dining room with Sash bay window and stunning feature fire place. The kitchen is separate with ample cupboard storage and counter space. The bathroom is a tiled three-piece suite, with the two bedrooms both offered as doubles, with the second bedroom benefitting from fitted wardrobes.