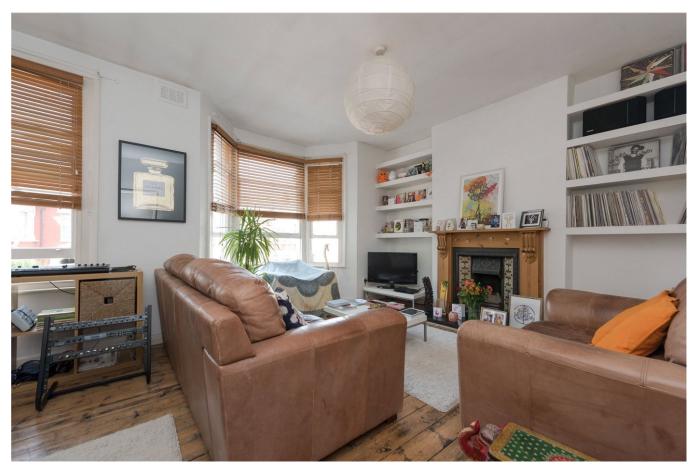

## **DESCRIPTION:**

This flat offers both period charm and modern fittings. It comprises a full width front reception and dining room with Sash bay window and stunning feature fire place. The kitchen is separate with ample cupboard storage and counter space. The bathroom is a tiled three-piece suite, with the two bedrooms both offered as doubles, with the second bedroom benefitting from fitted wardrobes.