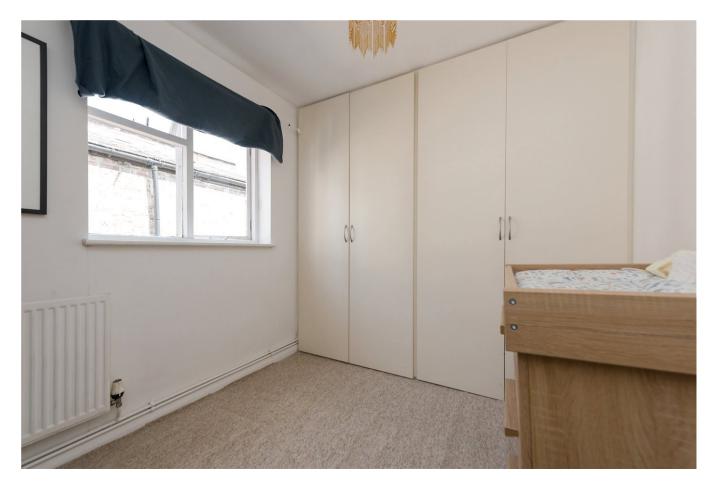

## **DESCRIPTION:**

This flat offers both period charm and modern fittings. It comprises a full width front reception and dining room with Sash bay window and stunning feature fire place. The kitchen is separate with ample cupboard storage and counter space. The bathroom is a tiled three-piece suite, with the two bedrooms both offered as doubles, with the second bedroom benefitting from fitted wardrobes.