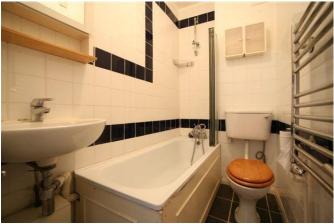

## **DESCRIPTION:**

This flat offers both period charm and modern fittings. It comprises a full width front reception and dining room with Sash bay window and stunning feature fire place. The kitchen is separate with ample cupboard storage and counter space. The bathroom is a tiled three-piece suite, with the two bedrooms both offered as doubles, with the second bedroom benefitting from fitted wardrobes.