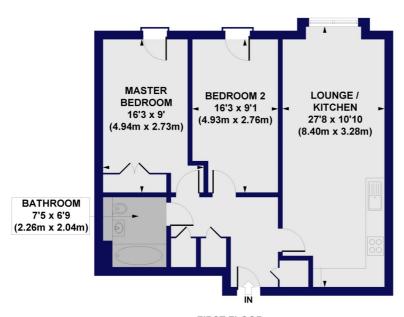

## Osborne House, Loxford Gardens, N5 Approx. Gross Internal Floor Area 760 sq. ft / 70.57 sq. m

FIRST FLOOR

All measurements of walls, doors, windows, fittings and appliances, including their size and location, are shown as standard sizes and do not constitute any warranty or representation by the seller, their agent or CP Creative. Any intending purchaser must satisfy himself by inspection or therwise as to the correctness of the information contained in these plans. This plan is for illustrative purposes only and should be used as such by any prospective purchasers.

Winkworth

This floorplan is for illustration purposes only and is not to scale. The position and size of doors, windows, appliances and other features are approximate.

Highbury | 0207 989 7000 | highbury@winkworth.co.uk