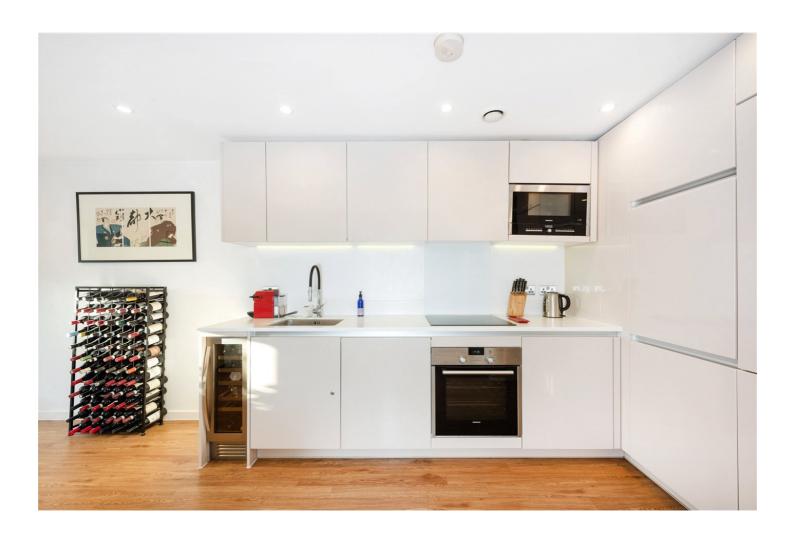

## **DESCRIPTION:**

A bright, two double bedroom, first floor apartment set in the ever-popular Loxford Gardens, Highbury, N5. Standing close to 800 sqft, the property has been lovingly maintained by the current owner since purchasing off plan and would make an ideal first time buy or investment. Accommodation comprises of a spacious, open plan living room/kitchen area with plentiful space for dining which overlooks the peaceful communal gardens. Both bedrooms are genuine doubles with the master benefitting from built in wardrobes, while the property is completed with a modern family bathroom, separate laundry space and ample storage throughout.