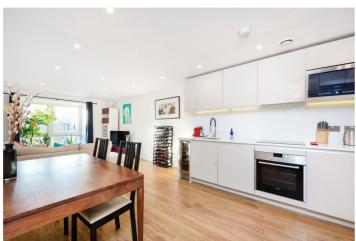

## **DESCRIPTION:**

A bright, two double bedroom, first floor apartment set in the ever-popular Loxford Gardens, Highbury, N5. Standing close to 800 sqft, the property has been lovingly maintained by the current owner since purchasing off plan and would make an ideal first time buy or investment. Accommodation comprises of a spacious, open plan living room/kitchen area with plentiful space for dining which overlooks the peaceful communal gardens. Both bedrooms are genuine doubles with the master benefitting from built in wardrobes, while the property is completed with a modern family bathroom, separate laundry space and ample storage throughout.