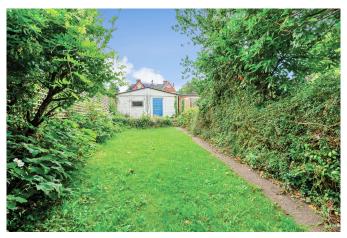

#### Outside:

To the rear of the property is a well presented garden area with a patio running alongside the length of the property. A pathway leads up to the second section which is mainly well maintained lawn and also fully enclosed. At the end of the garden is a garage and additional patio area