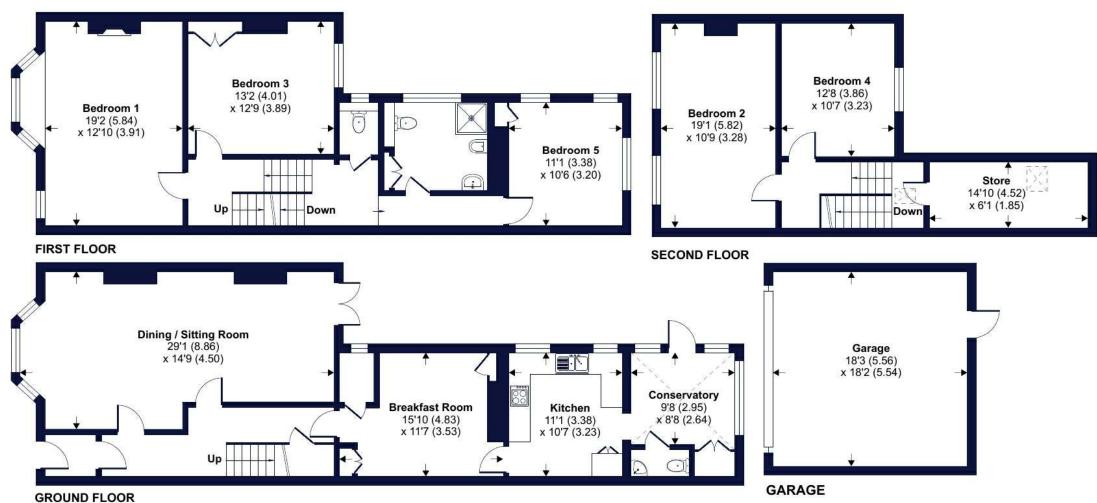

#### **Ground floor:**

Upon entering Old Road, you are welcomed with high ceilings and attractive stairway, the entrance hall leads you into the large sitting room which has ample room for a number of sofas and furniture. The stunning bay window provides a clear view to the front of the property and gives the large room a light and airy feel along with the double doors leading to the rear garden. The lounge could also be used as a second dining area or home office and will still have plenty of living space.

The hallway then leads you into the dining room which provides a good sized space to host family and friends. This room has 2 good sized storage areas which is perfect for storing shoes and general items that need to be stored away. The kitchen has black quartz work tops with wooden wall and floor base units, the wooden floor is practical for a busy kitchen area. The sun room is to the rear of the house and is a great place to sit on a summers day, there is also a downstairs WC and additional storage cupboard which is set up to store a washing machine and dryer.

#### First Floor:

There are 3 large bedrooms and family bathroom, the master bedroom has 2 front facing windows which provide this stunning room with plenty of light, there is ample room for a king size bed and and several items of bedroom furniture. Located next to the master bedroom is a double bedroom, again this room has plenty of room for a large bed plus other items of furniture, this benefits from built in storage and a large window facing the rear of the property. On the same floor there is a single WC next to the main family bathroom. Offering an oval shaped bath, separate shower and WC with a hand basin, the family bathroom also has built in storage space for towels and toiletries. To the rear of the property is another double bedroom which benefits from a stunning view out over the garden and beyond.

On the second floor there are a further 2 spacious double bedrooms and skylight to keep this floor naturally well lit. These rooms are a great size and could be converted into a good sized play room or home office. At the top of the second staircase there is a storage area close to 5m in length, this again could make a great cosy working space or a great place to escape with a good book.

#### Outside:

To the rear of the property is a well presented garden area with a patio running alongside the length of the property. A pathway leads up to the second section which is mainly well maintained lawn and also fully enclosed. At the end of the garden is a garage and additional patio area

# Old Road, Tiverton, EX16

Approximate Area = 2674 sq ft / 248 sq m (includes garage)

For identification only - Not to scale