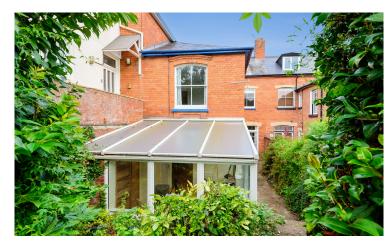

#### Outside:

To the rear of the property is a well presented garden area with a patio running alongside the length of the property. A pathway leads up to the second section which is mainly well maintained lawn and also fully enclosed. At the end of the garden is a garage and additional patio area