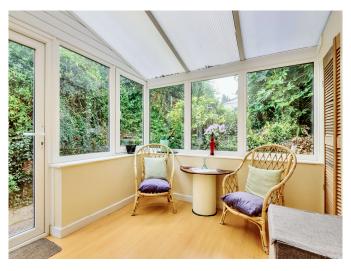

The hallway then leads you into the dining room which provides a good sized space to host family and friends. This room has 2 good sized storage areas which is perfect for storing shoes and general items that need to be stored away. The kitchen has black quartz work tops with wooden wall and floor base units, the wooden floor is practical for a busy kitchen area. The sun room is to the rear of the house and is a great place to sit on a summers day, there is also a downstairs WC and additional storage cupboard which is set up to store a washing machine and dryer.