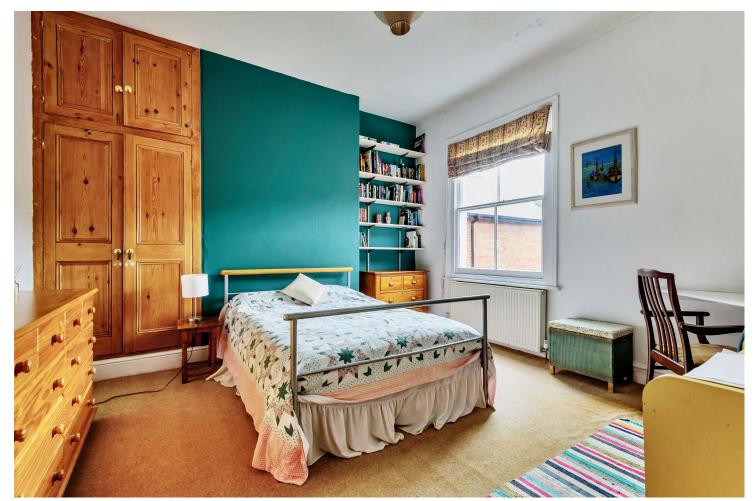

#### First Floor:

There are 3 large bedrooms and family bathroom, the master bedroom has 2 front facing windows which provide this stunning room with plenty of light, there is ample room for a king size bed and and several items of bedroom furniture. Located next to the master bedroom is a double bedroom, again this room has plenty of room for a large bed plus other items of furniture, this benefits from built in storage and a large window facing the rear of the property. On the same floor there is a single WC next to the main family bathroom. Offering an oval shaped bath, separate shower and WC with a hand basin, the family bathroom also has built in storage space for towels and toiletries. To the rear of the property is another double bedroom which benefits from a stunning view out over the garden and beyond.