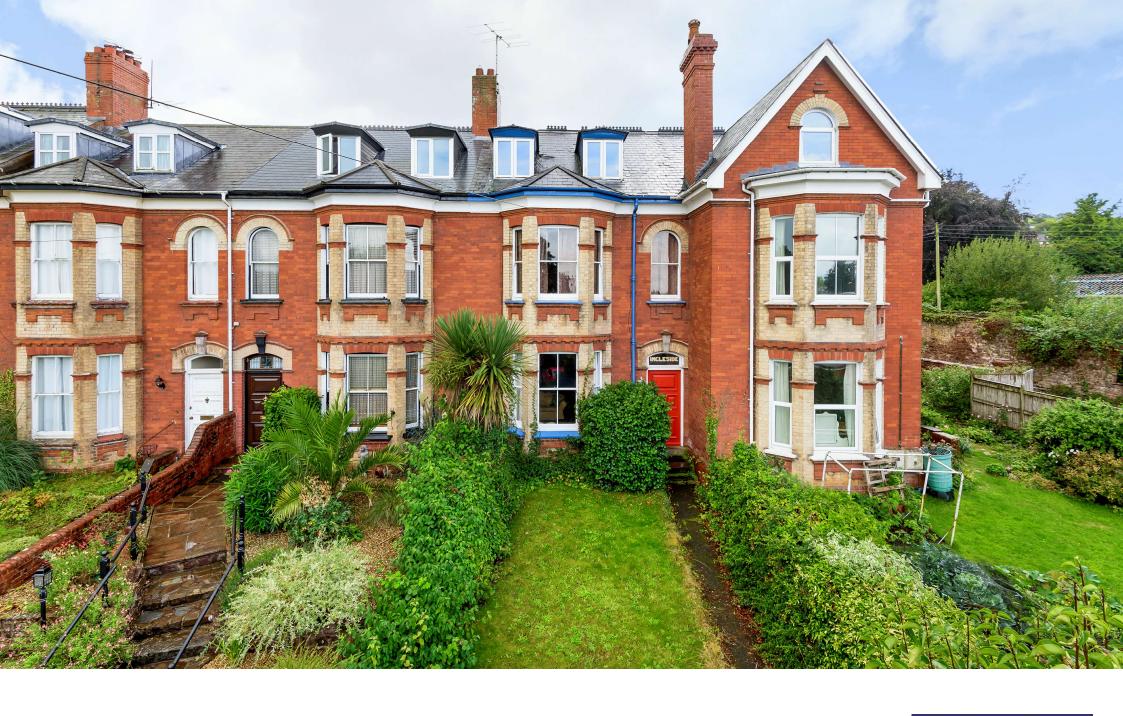

### 7 OLD ROAD, TIVERTON

01884 675 675 Niverton@winkworth.co.uk

#### **Ground floor:**

Upon entering Old Road, you are welcomed with high ceilings and attractive stairway, the entrance hall leads you into the large sitting room which has ample room for a number of sofas and furniture. The stunning bay window provides a clear view to the front of the property and gives the large room a light and airy feel along with the double doors leading to the rear garden. The lounge could also be used as a second dining area or home office and will still have plenty of living space.

The hallway then leads you into the dining room which provides a good sized space to host family and friends. This room has 2 good sized storage areas which is perfect for storing shoes and general items that ne