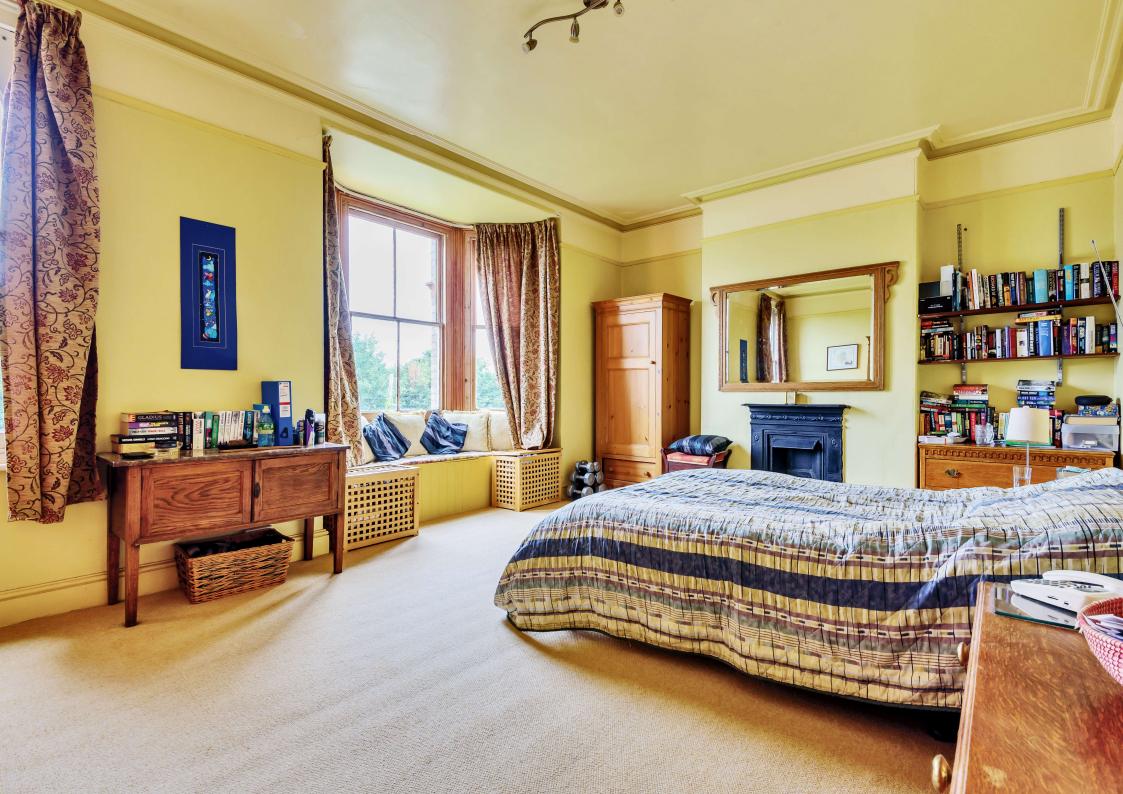

#### First Floor:

There are 3 large bedrooms and family bathroom, the master bedroom has 2 front facing windows which provide this stunning room with plenty of light, there is ample room for a king size bed and and several items of bedroom furniture. Located next to the master bedroom is a double bedroom, again this room has plenty of room for a large bed plus other items of furniture, this benefits from built in storage and a large window facing the rear of the property. On the same floor there is a single WC next to the main family bathroom. Offering an oval shaped bath, separate shower and WC with a hand basin, the family bathroom also has built in storage space for towels and toiletries. To the rear of the property is another double bedroom which benefits from a stunning view out over the garden and beyond.