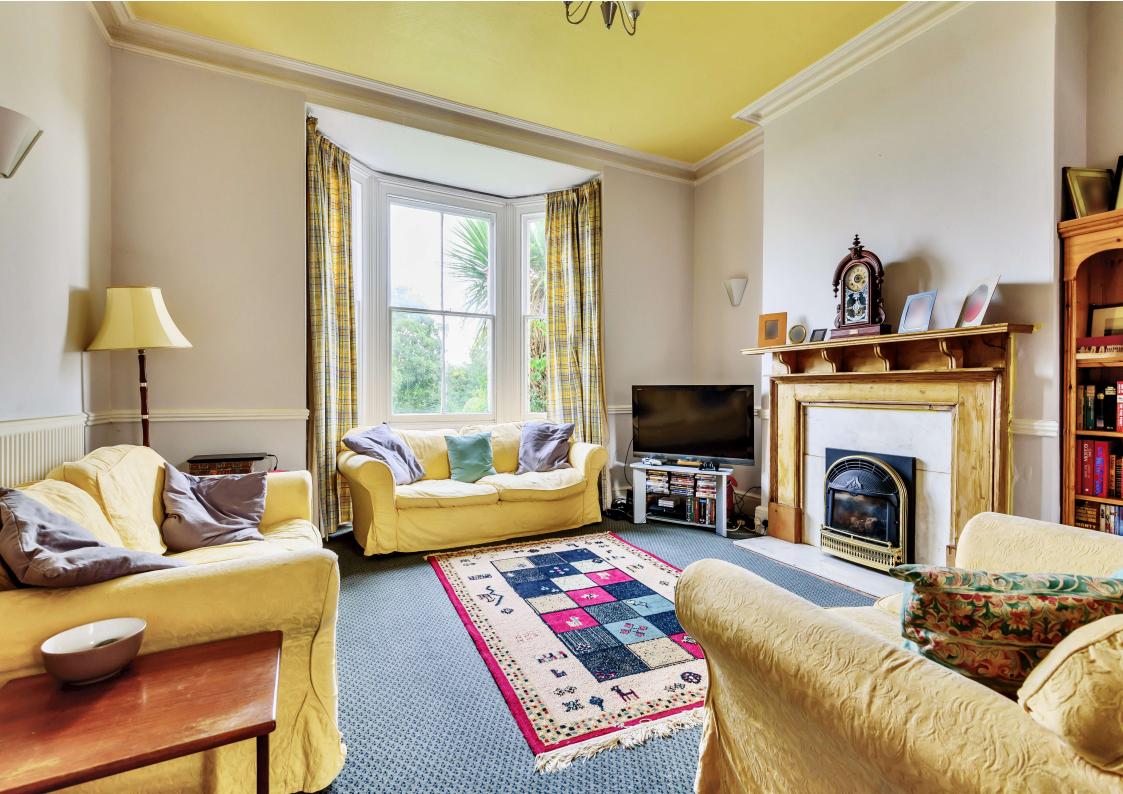

#### **Ground floor:**

Upon entering Old Road, you are welcomed with high ceilings and attractive stairway, the entrance hall leads you into the large sitting room which has ample room for a number of sofas and furniture. The stunning bay window provides a clear view to the front of the property and gives the large room a light and airy feel along with the double doors leading to the rear garden. The lounge could also be used as a second dining area or home office and will still have plenty of living space.