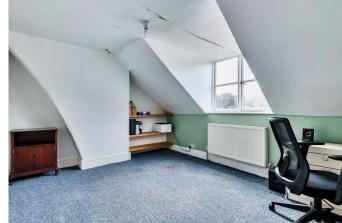

On the second floor there are a further 2 spacious double bedrooms and skylight to keep this floor naturally well lit. These rooms are a great size and could be converted into a good sized play room or home office. At the top of the second staircase there is a storage area close to 5m in length, this again could make a great cosy working space or a great place to escape with a good book.