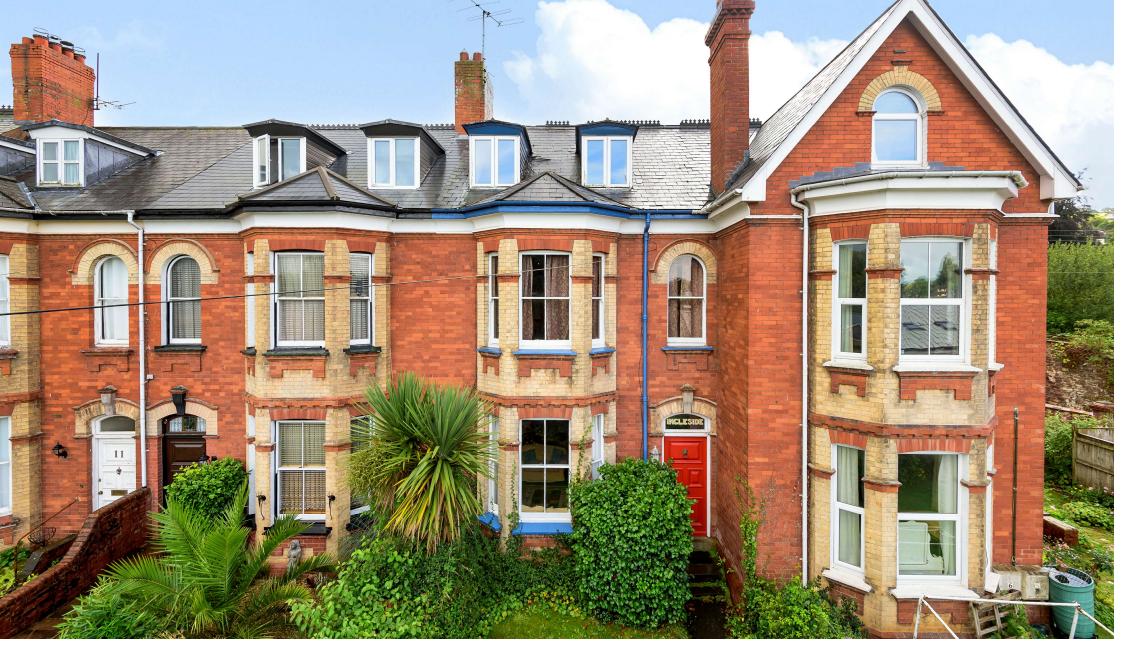

ooms are a great size and could be converted into a good sized play room or home office. At the top of the second staircase there is a storage area close to 5m in length, this again could make a great cosy working space or a great place to escape with a good book.

#### Outside:

To the rear of the property is a well presented garden area with a patio running alongside the length of the property. A pathway leads up to the second section which is mainly well maintained lawn and also fully enclosed. At the end of the garden is a garage and additional patio area

#### Council tax band: D

Services: All mains services are connected to this property













# Old Road, Tiverton, EX16

Approximate Area = 2674 sq ft / 248 sq m (includes garage)

For identification only - Not to scale









## **Tiverton Office**

15 Fore Street, Tiverton, EX16 6LN 01884 675 675

tiverton@winkworth.co.uk