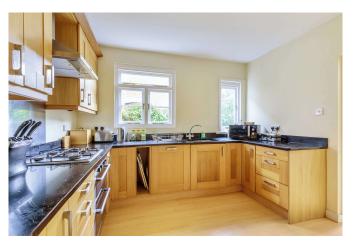

The hallway then leads you into the dining room which provides a good sized space to host family and friends. This room has 2 good sized storage areas which is perfect for storing shoes and general items that need to be stored away. The kitchen has black quartz work tops with wooden wall and floor base units, the wooden floor is practical for a busy kitchen area. The sun room is to the rear of the house and is a great place to sit on a summers day, there is also a downstairs WC and additional storage cupboard which is set up to store a washing machine and dryer.