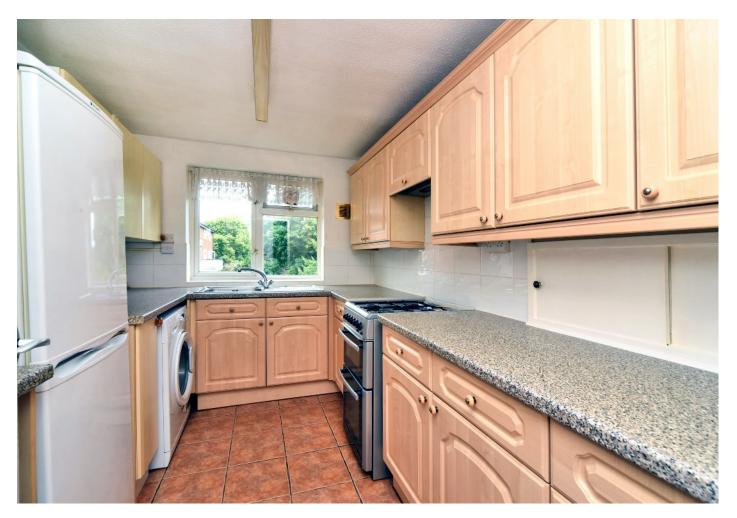

The accommodation briefly comprises; communal entrance with entry phone system, entrance hall, generous loft space, a living room with separate dining area, a fitted kitchen with ample worktop and cupboard space, a large main bedroom with built-in wardrobes, a further double bedroom and a family bathroom.