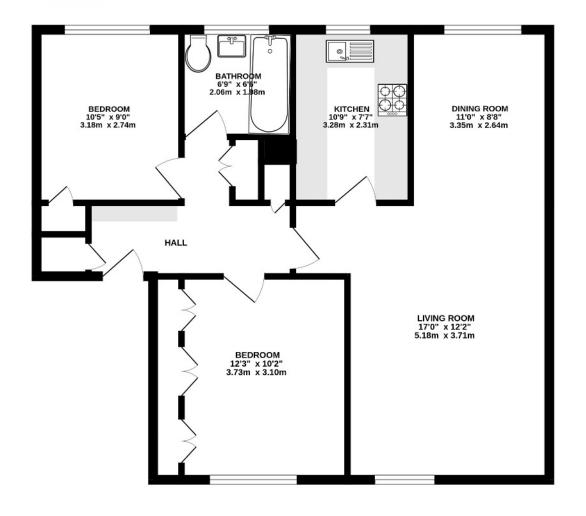

The accommodation briefly comprises; communal entrance with entry phone system, entrance hall, generous loft space, a living room with separate dining area, a fitted kitchen with ample worktop and cupboard space, a large main bedroom with built-in wardrobes, a further double bedroom and a family bathroom.

#### AT A GLANCE...

- Communal Entrance
- Telephone Entry System
- Entrance Hall
- Living Room 21'0" x 15'2" max (6.40m x 4.62m)
- Dining Area 10'3" x 8'0" (3.12m x 2.43m)
- Kitchen 10'3" x 8'0" (3.12m x 2.43m)
- Bedroom 1 15'9" x 10'2" (4.80m x 3.10m)
- Bedroom 2 10'8" x 10'6" (3.25m x 3.20m)
- Bathroom 7'0" x 6'7" (2.13m x 2.01m)
- Car Port
- Communal Gardens
- Council Tax Band D

## Forge Steading, Banstead

INTERNAL FLOOR AREA (APPROX.) 770 sq ft/ 71.5 sq m

SECOND FLOOR FLAT

Whilst every attempt has been made to ensure the accuracy of this floor plan, measurement of doors, windows, rooms and any other items are approximate and no responsibility is taken for any error, omission or mis-statement. Made with Metropix © 2025.