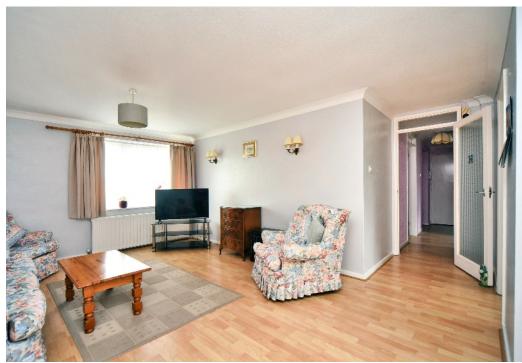

The accommodation briefly comprises; communal entrance with entry phone system, entrance hall, generous loft space, a living room with separate dining area, a fitted kitchen with ample worktop and cupboard space, a large main bedroom with built-in wardrobes, a further double bedroom and a family bathroom.

#### AT A GLANCE...

- Communal Entrance
- Telephone Entry System
- Entrance Hall
- Living Room 21'0" x 15'2" max (6.40m x 4.62m)
- Dining Area 10'3" x 8'0" (3.12m x 2.43m)
- Kitchen 10'3" x 8'0" (3.12m x 2.43m)
- Bedroom 1 15'9" x 10'2" (4.80m x 3.10m)
- Bedroom 2 10'8" x 10'6" (3.25m x 3.20m)
- Bathroom 7'0" x 6'7" (2.13m x 2.01m)
- Car Port
- Communal Gardens
- Council Tax Band D