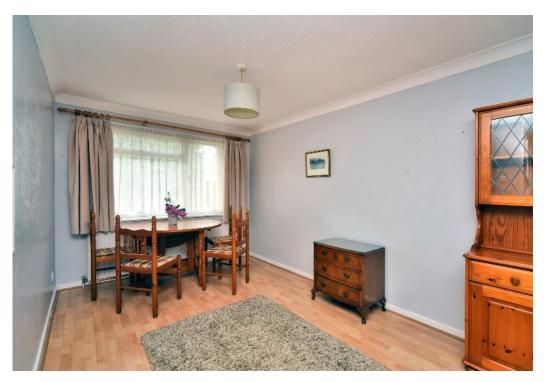

The accommodation briefly comprises; communal entrance with entry phone system, entrance hall, generous loft space, a living room with separate dining area, a fitted kitchen with ample worktop and cupboard space, a large main bedroom with built-in wardrobes, a further double bedroom and a family bathroom.

#### AT A GLANCE...

- Communal Entrance
- Telephone Entry System
- Entrance Hall
- Living Room 21'0" x 15'2" max (6.40m x 4.62m)
- Dining Area 10'3" x 8'0" (3.12m x 2.43m)
- Kitchen 10'3" x 8'0" (3.12m x 2.43m)
- Bedroom 1 15'9" x 10'2" (4.80m x 3.10m)
- Bedroom 2 10'8" x 10'6" (3.25m x 3.20m)
- Bathroom 7'0" x 6'7" (2.13m x 2.01m)
- Car Port
- Communal Gardens
- Council Tax Band D