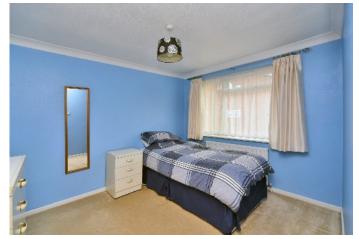

The accommodation briefly comprises; communal entrance with entry phone system, entrance hall, generous loft space, a living room with separate dining area, a fitted kitchen with ample worktop and cupboard space, a large main bedroom with built-in wardrobes, a further double bedroom and a family bathroom.

#### AT A GLANCE...

- Communal Entrance
- Telephone Entry System
- Entrance Hall
- Living Room 21'0" x 15'2" max (6.40m x 4.62m)
- Dining Area 10'3" x 8'0" (3.12m x 2.43m)
- Kitchen 10'3" x 8'0" (3.12m x 2.43m)
- Bedroom 1 15'9" x 10'2" (4.80m x 3.10m)
- Bedroom 2 10'8" x 10'6" (3.25m x 3.20m)
- Bathroom 7'0" x 6'7" (2.13m x 2.01m)
- Car Port
- Communal Gardens
- Council Tax Band D