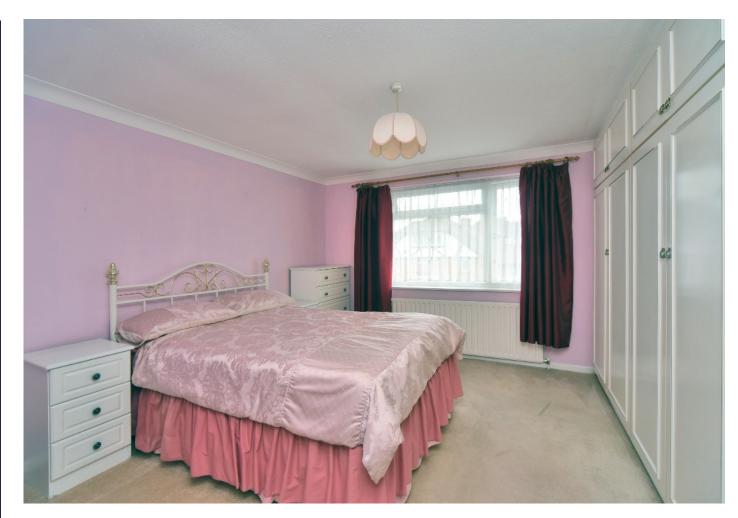

The accommodation briefly comprises; communal entrance with entry phone system, entrance hall, generous loft space, a living room with separate dining area, a fitted kitchen with ample worktop and cupboard space, a large main bedroom with built-in wardrobes, a further double bedroom and a family bathroom.

#### AT A GLANCE...

- Communal Entrance
- Telephone Entry System
- Entrance Hall
- Living Room 21'0" x 15'2" max (6.40m x 4.62m)
- Dining Area 10'3" x 8'0" (3.12m x 2.43m)
- Kitchen 10'3" x 8'0" (3.12m x 2.43m)
- Bedroom 1 15'9" x 10'2" (4.80m x 3.10m)
- Bedroom 2 10'8" x 10'6" (3.25m x 3.20m)
- Bathroom 7'0" x 6'7" (2.13m x 2.01m)
- Car Port
- Communal Gardens
- Council Tax Band D