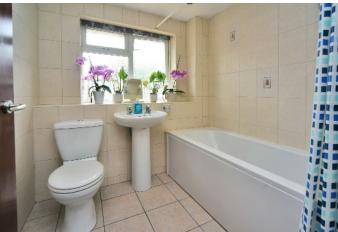

The accommodation briefly comprises; communal entrance with entry phone system, entrance hall, generous loft space, a living room with separate dining area, a fitted kitchen with ample worktop and cupboard space, a large main bedroom with built-in wardrobes, a further double bedroom and a family bathroom.

#### AT A GLANCE...

- Communal Entrance
- Telephone Entry System
- Entrance Hall
- Living Room 21'0" x 15'2" max (6.40m x 4.62m)
- Dining Area 10'3" x 8'0" (3.12m x 2.43m)
- Kitchen 10'3" x 8'0" (3.12m x 2.43m)
- Bedroom 1 15'9" x 10'2" (4.80m x 3.10m)
- Bedroom 2 10'8" x 10'6" (3.25m x 3.20m)
- Bathroom 7'0" x 6'7" (2.13m x 2.01m)
- Car Port
- Communal Gardens
- Council Tax Band D