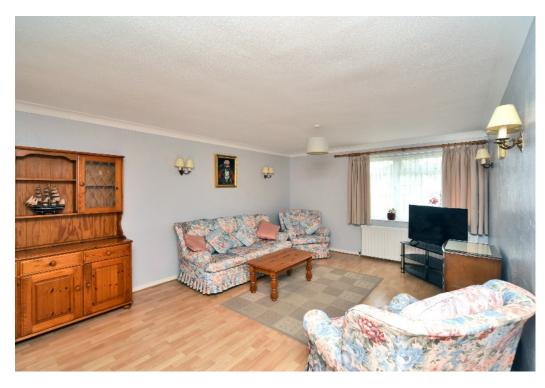

The accommodation briefly comprises; communal entrance with entry phone system, entrance hall, generous loft space, a living room with separate dining area, a fitted kitchen with ample worktop and cupboard space, a large main bedroom with built-in wardrobes, a further double bedroom and a family bathroom.

#### AT A GLANCE...

- Communal Entrance
- Telephone Entry System
- Entrance Hall
- Living Room 21'0" x 15'2" max (6.40m x 4.62m)
- Dining Area 10'3" x 8'0" (3.12m x 2.43m)
- Kitchen 10'3" x 8'0" (3.12m x 2.43m)
- Bedroom 1 15'9" x 10'2" (4.80m x 3.10m)
- Bedroom 2 10'8" x 10'6" (3.25m x 3.20m)
- Bathroom 7'0" x 6'7" (2.13m x 2.01m)
- Car Port
- Communal Gardens
- Council Tax Band D