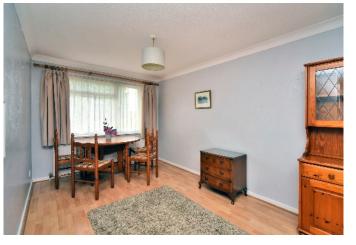

The accommodation briefly comprises; communal entrance with entry phone system, entrance hall, generous loft space, a living room with separate dining area, a fitted kitchen with ample worktop and cupboard space, a large main bedroom with built-in wardrobes, a further double bedroom and a family bathroom.

#### AT A GLANCE...

- Communal Entrance
- Telephone Entry System
- Entrance Hall
- Living Room 21'0" x 15'2" max (6.40m x 4.62m)
- Dining Area 10'3" x 8'0" (3.12m x 2.43m)
- Kitchen 10'3" x 8'0" (3.12m x 2.43m)
- Bedroom 1 15'9" x 10'2" (4.80m x 3.10m)
- Bedroom 2 10'8" x 10'6" (3.25m x 3.20m)
- Bathroom 7'0" x 6'7" (2.13m x 2.01m)
- Car Port
- Communal Gardens
- Council Tax Band D