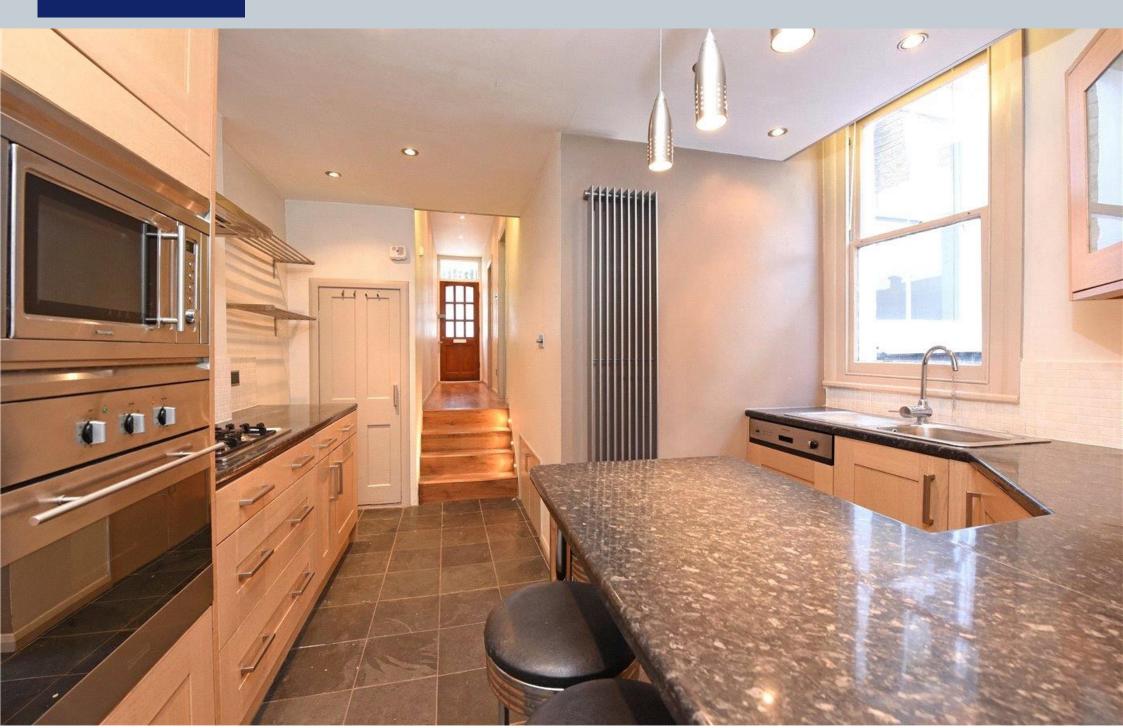

#### Winkworth

A lovely Edwardian garden maisonette located on the ever-popular Southfields 'Grid'. This property offers approximately 725 sq. ft. and benefits from two double bedrooms, a reception room, kitchen with breakfast bar, a family bathroom, excellent storage space and garden room opening on to a private garden. Sold with a Share of the Freehold and no onward chain.