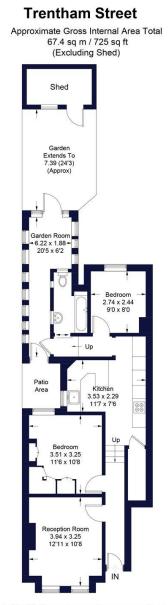

## **Share of Freehold**

Internal area

Approximate gross internal area: Total 725 sq ft/ 67.4 sq m

### Trentham Street, Southfields, SW18 5AS

NX

Winkworth

Illustration for identification purposes only, measurements are approximate, not to scale. FloorplansUsketch.com © 2018 (ID453190)