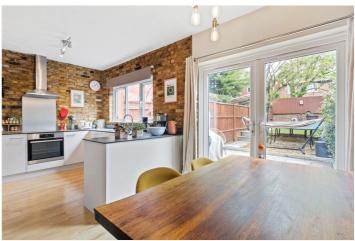

#### **DESCRIPTION:**

This bright and beautifully presented ground floor maisonette boasts a spacious double bedroom with built-in wardrobes and bay window. A generous bathroom with ample storage, while the open-plan double reception room seamlessly transitions into the kitchen area with beautifully exposed brickwork. French doors invite you to the private landscaped garden at the rear, enhancing the property's allure. The property also benefits from ample storage space throughout.