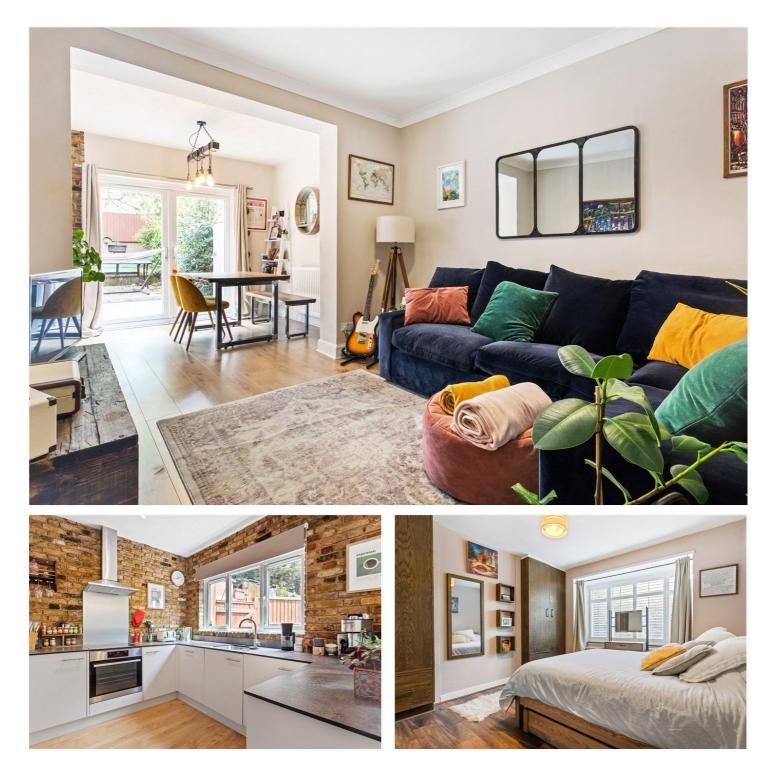

#### **DESCRIPTION:**

This bright and beautifully presented ground floor maisonette boasts a spacious double bedroom with built-in wardrobes and bay window. A generous bathroom with ample storage, while the open-plan double reception room seamlessly transitions into the kitchen area with beautifully exposed brickwork. French doors invite you to the private landscaped garden at the rear, enhancing the property's allure. The property also benefits from ample storage space throughout.

#### **AT A GLANCE**

- Chain Free
- Open plan living area
- Private Garden
- Large Master Bedroom

Tenure: Share of Freehold

Term: 0 year and 0 months

Service Charge: £0 per annum

Ground Rent: £ 0 Annually (subject to increase)