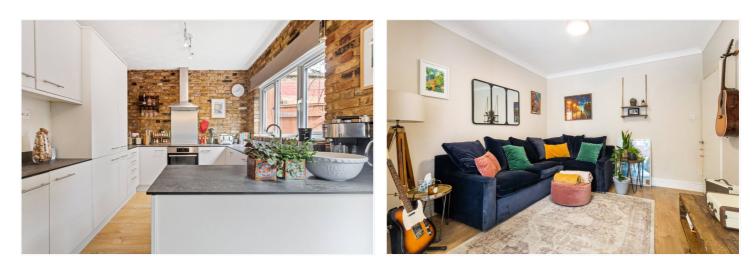

#### **DESCRIPTION:**

This bright and beautifully presented ground floor maisonette boasts a spacious double bedroom with built-in wardrobes and bay window. A generous bathroom with ample storage, while the open-plan double reception room seamlessly transitions into the kitchen area with beautifully exposed brickwork. French doors invite you to the private landscaped garden at the rear, enhancing the property's allure. The property also benefits from ample storage space throughout.