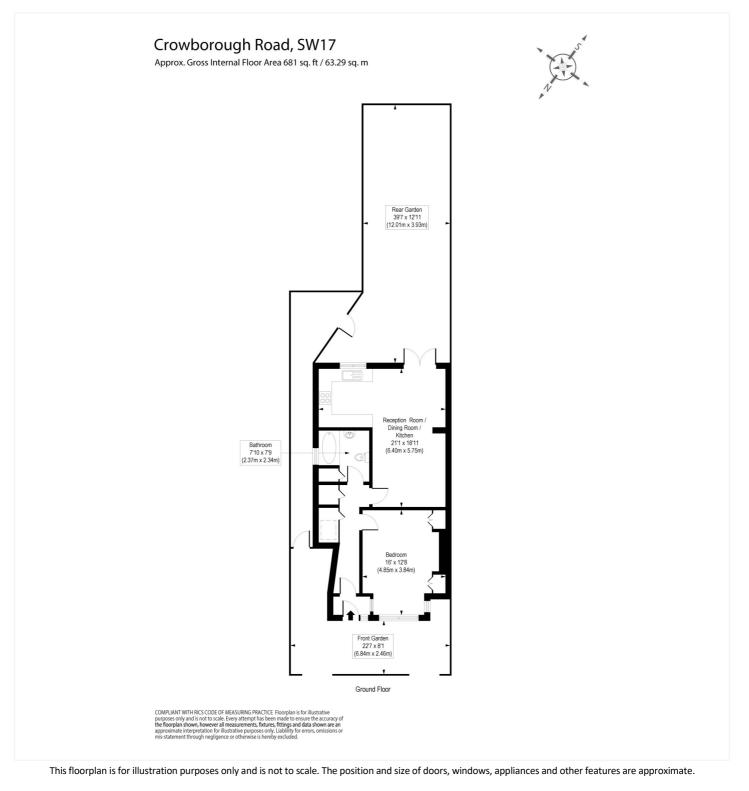

#### **DESCRIPTION:**

This bright and beautifully presented ground floor maisonette boasts a spacious double bedroom with built-in wardrobes and bay window. A generous bathroom with ample storage, while the open-plan double reception room seamlessly transitions into the kitchen area with beautifully exposed brickwork. French doors invite you to the private landscaped garden at the rear, enhancing the property's allure. The property also benefits from ample storage space throughout.