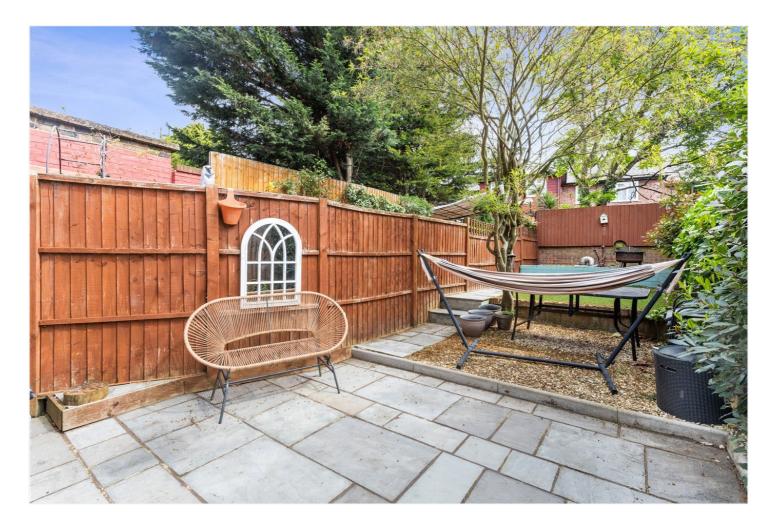

#### **DESCRIPTION:**

This bright and beautifully presented ground floor maisonette boasts a spacious double bedroom with built-in wardrobes and bay window. A generous bathroom with ample storage, while the open-plan double reception room seamlessly transitions into the kitchen area with beautifully exposed brickwork. French doors invite you to the private landscaped garden at the rear, enhancing the property's allure. The property also benefits from ample storage space throughout.