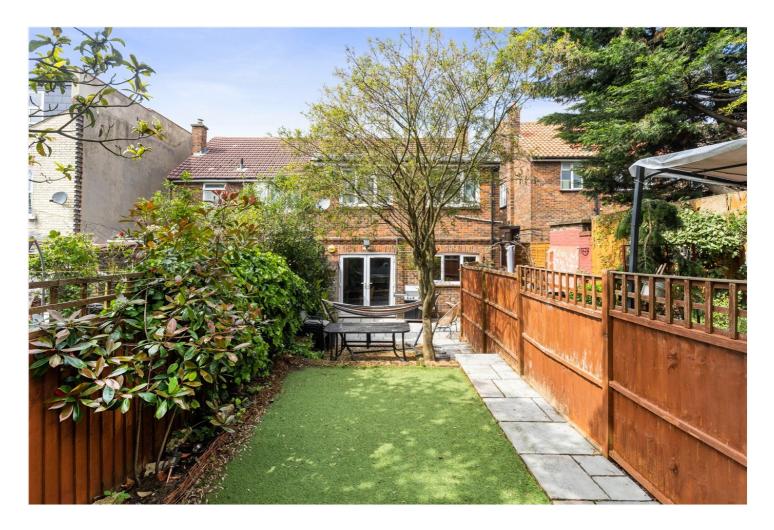

#### **DESCRIPTION:**

This bright and beautifully presented ground floor maisonette boasts a spacious double bedroom with built-in wardrobes and bay window. A generous bathroom with ample storage, while the open-plan double reception room seamlessly transitions into the kitchen area with beautifully exposed brickwork. French doors invite you to the private landscaped garden at the rear, enhancing the property's allure. The property also benefits from ample storage space throughout.

#### **AT A GLANCE**

- Chain Free
- Open plan living area
- Private Garden
- Large Master Bedroom

Tenure: Share of Freehold

Term: 0 year and 0 months

Service Charge: £0 per annum

Ground Rent: £ 0 Annually (subject to increase)