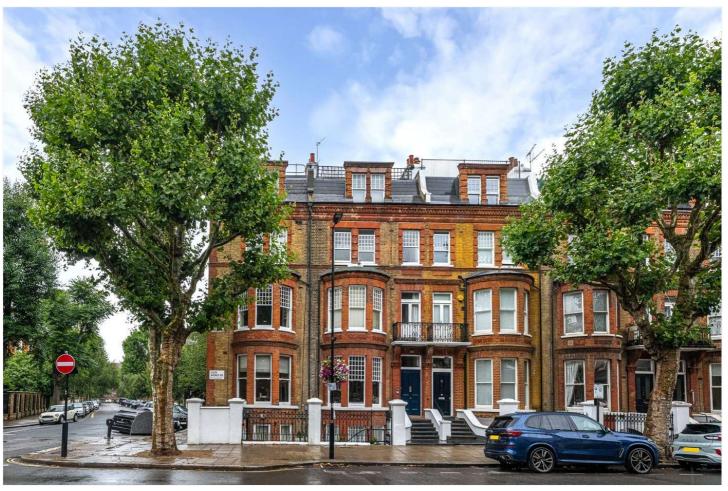

## ELGIN AVENUE, LONDON, W9 £750,000 SHARE OF FREEHOLD

Winkworth Maida Vale has the pleasure of offering this bright and spacious (approx. 832 sq ft) two double bedroom top-floor apartment, requiring some updating. With its entrance on the second floor, the property forms part of an attractive, converted red-brick Victorian house located on the corner of Widley Road and Elgin Avenue. The apartment benefits from dual-aspect views, allowing for an abundance of natural light, and boasts well-proportioned accommodation, including a spacious reception room, kitchen, two double bedrooms, a bathroom suite, and a large entrance hall. Elgin Avenue is situated in the heart of this fashionable area, close to all local amenities, including boutique shops and cafés. Paddington Recreation Ground (approximately 0.2 miles) offers an outstanding children's play area, tennis courts, and running tracks. Maida Vale Underground Station (Bakerloo line) is approximately 0.4 miles away.