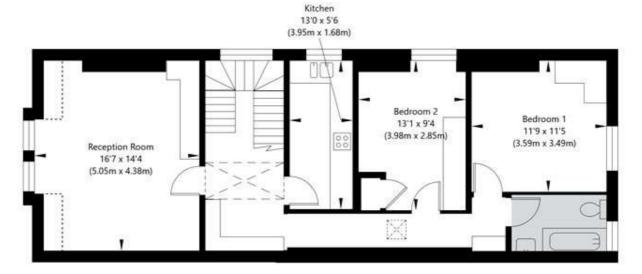

## Elgin Avenue, London W9 2NR

Third Floor GROSS INTERNAL FLOOR AREA APPROX. 76.08 SQ M / 819 SQ FT

Second Floor Entrance GROSS INTERNAL FLOOR AREA APPROX. 1.23 SQ M / 13 SQ FT

APPROXIMATE GROSS INTERNAL FLOOR AREA 77.31 SQ M / 832 SQ FT
THIS FLOOR PLAN IS FOR ILLUSTRATIVE PURPOSES ONLY AND
SHOULD BE USED FOR THIS PURPOSE BY PROSPECTIVE APPLICANTS AS ITS NOT TO SCALE.