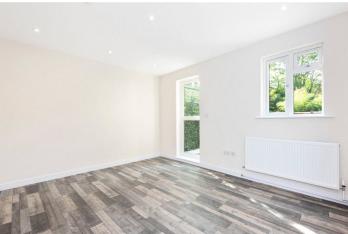

## **DESCRIPTION:**

A beautifully renovated one-bedroom property in Clapton. The open plan living space and kitchen offers a modern contemporary finish throughout with all details considered when carrying out the refurbishment of the property. The spacious open plan kitchen and living area boasts an atmosphere of sociability and relaxation. The design is both functional and aesthetically pleasing, offering the perfect space for cooking, dining, and unwinding. This area also provides a stunning view of a private outdoor space. The property also benefits from a brand-new bathroom suite. The kitchen itself features fully integrated appliances that seamlessly blend into the modern design. New cabinets and worktops not only provide ample storage and preparation space but also contribute to the contemporary aesthetics of the space. The large double bedroom is flooded with an abundance of natural light and also provides direct access to the private garden. The outdoor space that's both enchanting and easy to maintain offers privacy features that allows enjoyment of the outdoors and to take advantage of having private outdoor space.