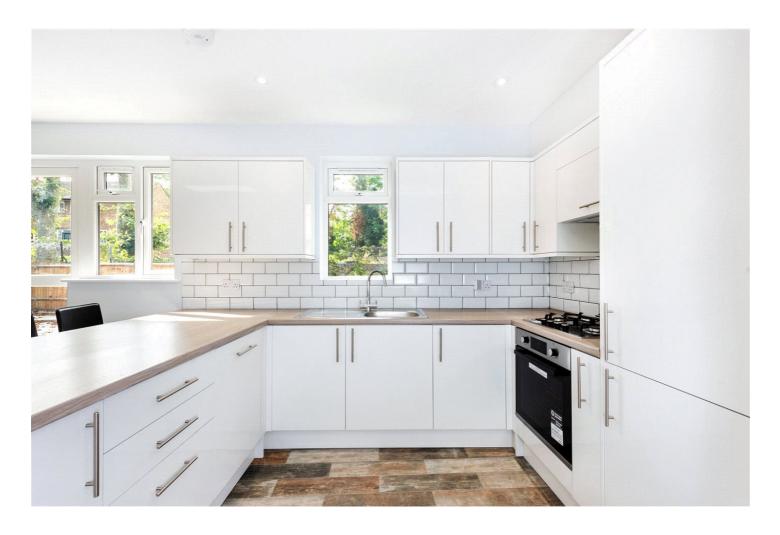

## **DESCRIPTION:**

A beautifully renovated one-bedroom property in Clapton. The open plan living space and kitchen offers a modern contemporary finish throughout with all details considered when carrying out the refurbishment of the property. The spacious open plan kitchen and living area boasts an atmosphere of sociability and relaxation. The design is both functional and aesthetically pleasing, offering the perfect space for cooking, dining, and unwinding. This area also provides a stunning view of a private outdoor space. The property also benefits from a brand-new bathroom suite. The kitchen itself features fully integrated appliances that seamlessly blend into the modern design. New cabinets and worktops not only provide ample storage and preparation space but also contribute to the contemporary aesthetics of the space. The large double bedroom is flooded with an abundance of natural light and also provides direct access to the private garden. The outdoor space that's both enchanting and easy to maintain offers privacy features that allows enjoyment of the outdoors and to take advantage of having private outdoor space.