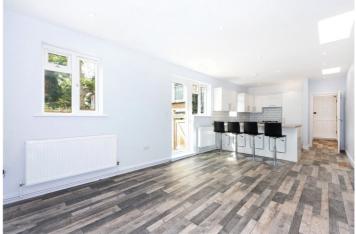

## **DESCRIPTION:**

A beautifully renovated one-bedroom property in Clapton. The open plan living space and kitchen offers a modern contemporary finish throughout with all details considered when carrying out the refurbishment of the property. The spacious open plan kitchen and living area boasts an atmosphere of sociability and relaxation. The design is both functional and aesthetically pleasing, offering the perfect space for cooking, dining, and unwinding. This area also provides a stunning view of a private outdoor space. The property also benefits from a brand-new bathroom suite. The kitchen itself features fully integrated appliances that seamlessly blend into the modern design. New cabinets and worktops not only provide ample storage and preparation space but also contribute to the contemporary aesthetics of the space. The large double bedroom is flooded with an abundance of natural light and also provides direct access to the private garden. The outdoor space that's both enchanting and easy to maintain offers privacy features that allows enjoyment of the outdoors and to take advantage of having private outdoor space.