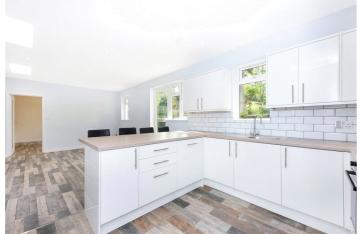

## **DESCRIPTION:**

A beautifully renovated one-bedroom property in Clapton. The open plan living space and kitchen offers a modern contemporary finish throughout with all details considered when carrying out the refurbishment of the property. The spacious open plan kitchen and living area boasts an atmosphere of sociability and relaxation. The design is both functional and aesthetically pleasing, offering the perfect space for cooking, dining, and unwinding. This area also provides a stunning view of a private outdoor space. The property also benefits from a brand-new bathroom suite. The kitchen itself features fully integrated appliances that seamlessly blend into the modern design. New cabinets and worktops not only provide ample storage and preparation space but also contribute to the contemporary aesthetics of the space. The large double bedroom is flooded with an abundance of natural light and also provides direct access to the private garden. The outdoor space that's both enchanting and easy to maintain offers privacy features that allows enjoyment of the outdoors and to take advantage of having private outdoor space.