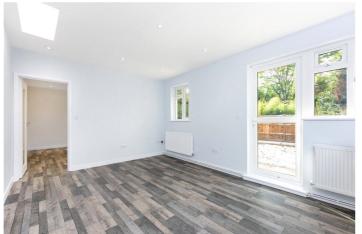

## **DESCRIPTION:**

A beautifully renovated one-bedroom property in Clapton. The open plan living space and kitchen offers a modern contemporary finish throughout with all details considered when carrying out the refurbishment of the property. The spacious open plan kitchen and living area boasts an atmosphere of sociability and relaxation. The design is both functional and aesthetically pleasing, offering the perfect space for cooking, dining, and unwinding. This area also provides a stunning view of a private outdoor space. The property also benefits from a brand-new bathroom suite. The kitchen itself features fully integrated appliances that seamlessly blend into the modern design. New cabinets and worktops not only provide ample storage and preparation space but also contribute to the contemporary aesthetics of the space. The large double bedroom is flooded with an abundance of natural light and also provides direct access to the private garden. The outdoor space that's both enchanting and easy to maintain offers privacy features that allows enjoyment of the outdoors and to take advantage of having private outdoor space.