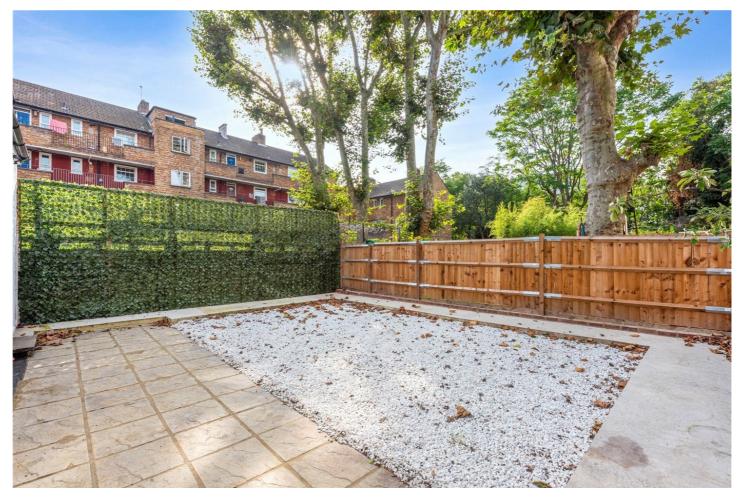

## **DESCRIPTION:**

A beautifully renovated one-bedroom property in Clapton. The open plan living space and kitchen offers a modern contemporary finish throughout with all details considered when carrying out the refurbishment of the property. The spacious open plan kitchen and living area boasts an atmosphere of sociability and relaxation. The design is both functional and aesthetically pleasing, offering the perfect space for cooking, dining, and unwinding. This area also provides a stunning view of a private outdoor space. The property also benefits from a brand-new bathroom suite. The kitchen itself features fully integrated appliances that seamlessly blend into the modern design. New cabinets and worktops not only provide ample storage and preparation space but also contribute to the contemporary aesthetics of the space. The large double bedroom is flooded with an abundance of natural light and also provides direct access to the private garden. The outdoor space that's both enchanting and easy to maintain offers privacy features that allows enjoyment of the outdoors and to take advantage of having private outdoor space.

The property also benefits from private off-street parking.

Perfectly situated between Rectory Road and Clapton Stations giving easy access to the City & West End while also just a stone's throw from Hackney Downs Park. It's also a short walk to North and South Millfields Recreation Grounds, Millfields Park and the popular weekend market on Chatsworth Road.