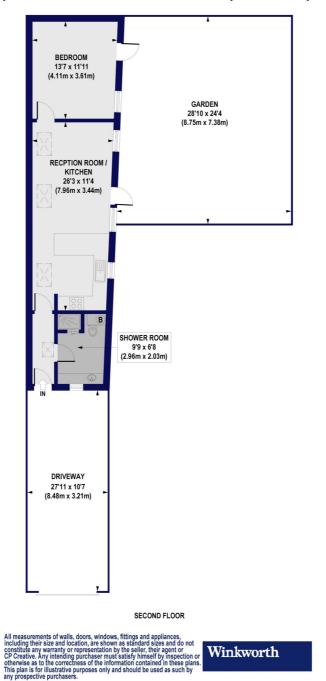

## Kenninghall Road, E5 Approx. Gross Internal Floor Area 545 sq. ft / 50.59 sq. m

This floorplan is for illustration purposes only and is not to scale. The position and size of doors, windows, appliances and other features are approximate.