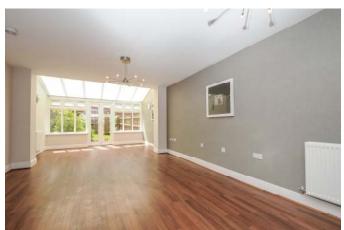

The kitchen has beech effect 'high gloss' cupboards and a range of integrated appliances including a gas hob with hood, refrigerator, freezer, dishwasher and a washer/drier. The living room has open access to a conservatory styled dining room at the back of the house. Completing the ground floor is a cloakroom and storage cupboard.