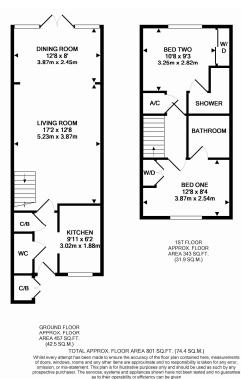

## **Damson Drive**

Hartley Wintney Hampshire RG27 8WR

## **Description**

Having been part of the show home complex at St Mary's Park, this large two-bedroom house has a lovely position overlooking a landscaped open space and is available for a quick occupation.

The kitchen has beech effect 'high gloss' cupboards and a range of integrated appliances including a gas hob with hood, refrigerator, freezer, dishwasher and a washer/drier. The living room has open access to a conservatory styled dining room at the back of the house. Completing the ground floor is a cloakroom and storage cupboard.

Upstairs there are two double bedrooms, one with an en-suite bathroom and the other with an en-suite shower room. Both have built-in wardrobes.

Externally, there is a landscaped garden to the rear and there is allocated parking.

## Accommodation

Hallway Cloakroom Kitchen Living room Dining room Two bedrooms Two en-suites Garden **Parking** 

Under the Property Misdescriptions Act 1991, these Particulars are a guide and act as information only. All details are given in good faith and are believed to be correct at time of printing. Winkworth give no representation as to their accuracy and potential purchasers or tenants must satisfy themselves by inspection or otherwise as to their correctness. No employee of Winkworth has authority to make or give any representation or warranty in relation to this property.

IOTAL APPHOX. FLOUR ARCA OUT SUCT. (\*\*\*4 SULM).

Whilst every attempt has been made to ensure the accuracy of the floor plan contained here, measurements of doors, windows, come and any other limes are approximate and no responsibility is taken for any error, prospective purchaser. The services, systems and appliances shown have not been tested and no guarantee as to their operability or efficiency; can be given add with Methods (2015).