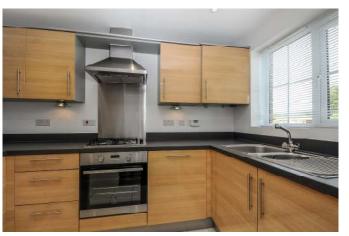

The kitchen has beech effect 'high gloss' cupboards and a range of integrated appliances including a gas hob with hood, refrigerator, freezer, dishwasher and a washer/drier. The living room has open access to a conservatory styled dining room at the back of the house. Completing the ground floor is a cloakroom and storage cupboard.