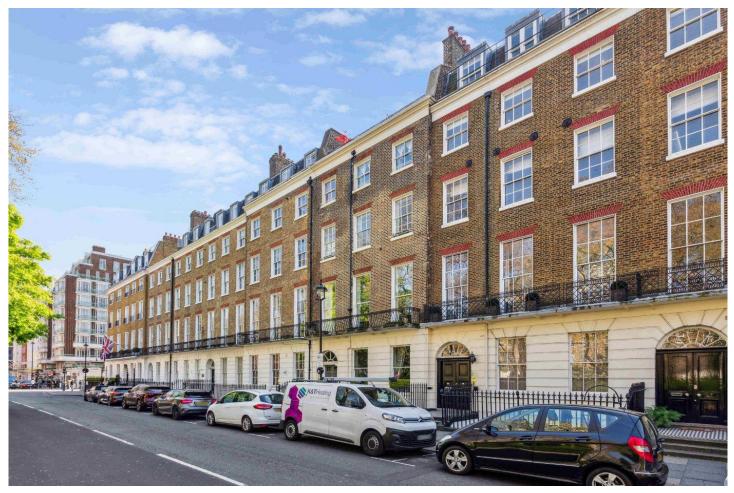

DORSET SQUARE, MARYLEBONE, NW1
GUIDE PRICE £400,000 LEASEHOLD

FOUR RUNS.... LOCATED IN NW1 - A WELL-PROPORTIONED, LONG LEASE, BEAUTIFULLY APPOINTED STUDIO APARTMENT, LOCATED IN ONE OF LONDON'S FINEST GARDEN SQUARES - DORSET SQUARE. THE APARTMENT IS SET WITHIN A HANDSOME, GEORGIAN, GRADE II FORMER TOWN HOUSE AND FEATURES AIR CONDITIONING, UNDERFLOOR HEATING, HARDWOOD FLOORING, WET ROOM, AND GERMAN APPLIANCES IN THE KITCHEN.

## **DESCRIPTION:**

Dorset Square once known as 'Dorset Fields' and the former home to Lords cricket ground is enviably located. The property is well served for transport links, with close proximity to both Baker Street (about 0.2 mile) and the nearest main line station; Marylebone Station (about 0.1 mile) Only a short stroll away, the open green space of London's Royal Park - 'Regents Park' and close proximity to the world-renowned "Harley Street" (about 0.6 mile).