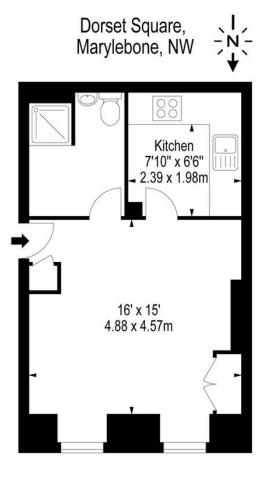

LEASEHOLD: ABOUT 980 YEARS REMAINING | SERVICE CHARGE - ABOUT £2,200 PER ANNUM | GROUND RENT - PEPPERCORN | COUNCIL TAX BAND: D

Winkworth

Winkworth

Approx Gross Internal Area 360 Sq Ft - 33.44 Sq M

Floor Plan Supplied For Identification Purposes Only And May Not Be Accurate Floor Plan by www.elegantmediasolution.com

This floorplan is for illustration purposes only and is not to scale. The position and size of doors, windows, appliances and other features are approximate.

**Paddington** | 020 7467 5770 | paddingtonwinkworth.co.uk