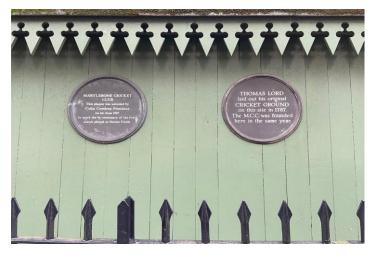

## **DESCRIPTION:**

Dorset Square once known as 'Dorset Fields' and the former home to Lords cricket ground is enviably located. The property is well served for transport links, with close proximity to both Baker Street (about 0.2 mile) and the nearest main line station; Marylebone Station (about 0.1 mile) Only a short stroll away, the open green space of London's Royal Park - 'Regents Park' and close proximity to the world-renowned "Harley Street" (about 0.6 mile).