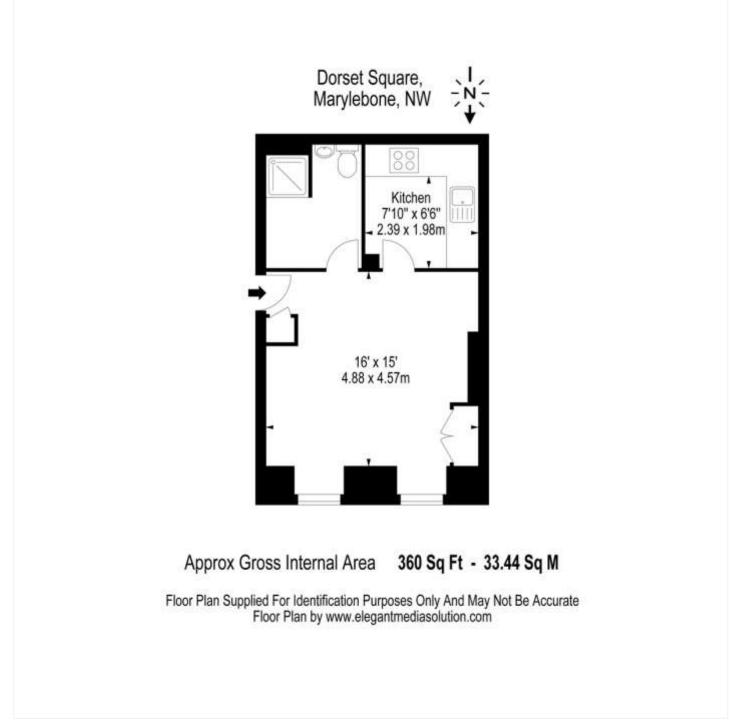

LEASEHOLD: ABOUT 980 YEARS REMAINING | SERVICE CHARGE - ABOUT £2,200 PER ANNUM | GROUND RENT - PEPPERCORN | COUNCIL TAX BAND: D

for every step ...

for every step ...

This floorplan is for illustration purposes only and is not to scale. The position and size of doors, windows, appliances and other features are approximate.