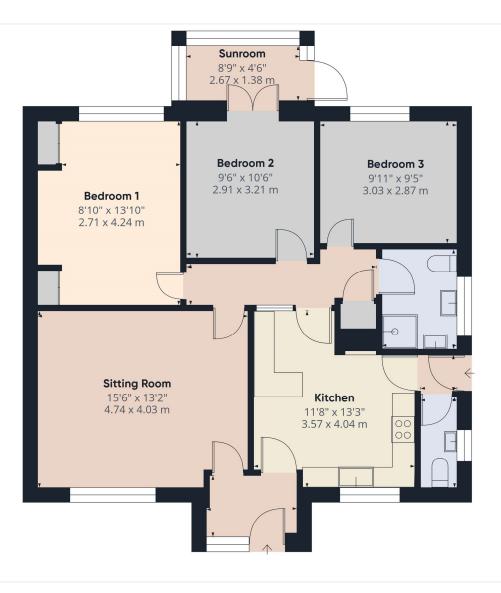

Entering through the front door, you're greeted by a central DIRECTIONS: ///mountains.remission.wagers hallway leading to the kitchen and separately the sitting room. Another entrance leading into the property to the side off the driveway. The bright and airy sitting room enjoys a pleasant outlook over the front garden and farreaching views, creating a tranquil space to relax. The kitchen is well-equipped, with space for appliances. A single W/C is just off the kitchen too, providing a second toilet.

The property offers three bedrooms - one opening out onto the sunroom – all served by a modern family shower room.

To the front, the property is set back with a neat lawn and planted borders. A driveway provides off-road parking and leads to a single garage. The rear garden is fully enclosed and ideal for children or pets, with a patio area, lawn, and mature shrubs with shed and greenhouse.