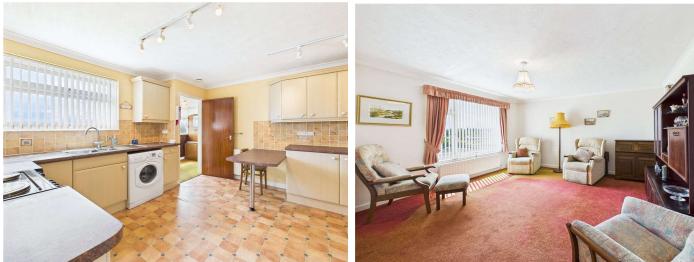

Entering through the front door, you're greeted by a central DIRECTIONS: ///mountains.remission.wagers hallway leading to the kitchen and separately the sitting room. Another entrance leading into the property to the side off the driveway. The bright and airy sitting room enjoys a pleasant outlook over the front garden and farreaching views, creating a tranquil space to relax. The kitchen is well-equipped, with space for appliances. A single W/C is just off the kitchen too, providing a second toilet.