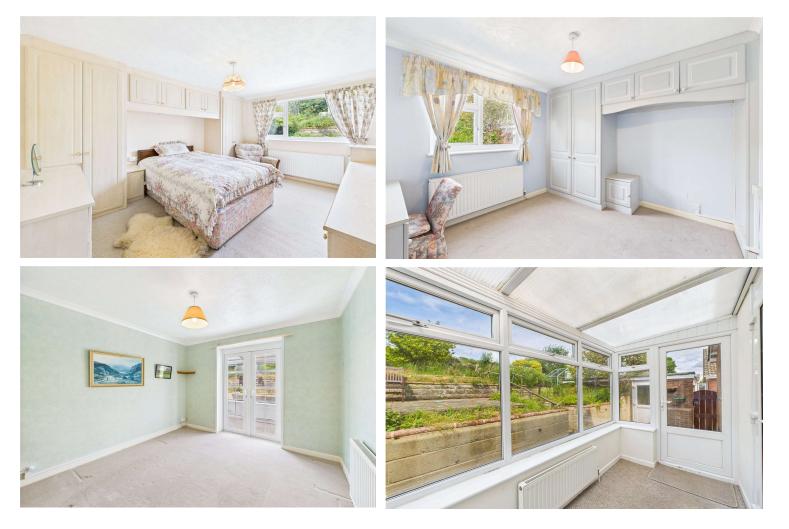

The property offers three bedrooms - one opening out onto the sunroom – all served by a modern family shower room.

To the front, the property is set back with a neat lawn and planted borders. A driveway provides off-road parking and leads to a single garage. The rear garden is fully enclosed and ideal for children or pets, with a patio area, lawn, and mature shrubs with shed and greenhouse.