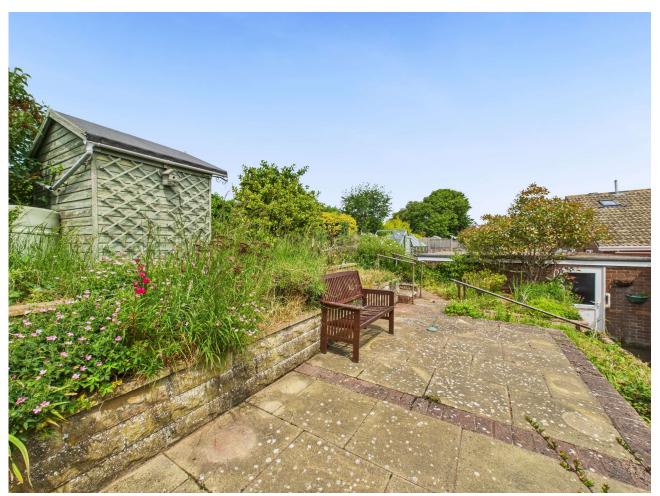

The property offers three bedrooms - one opening out onto the sunroom – all served by a modern family shower room.

To the front, the property is set back with a neat lawn and planted borders. A driveway provides off-road parking and leads to a single garage. The rear garden is fully enclosed and ideal for children or pets, with a patio area, lawn, and mature shrubs with shed and greenhouse.