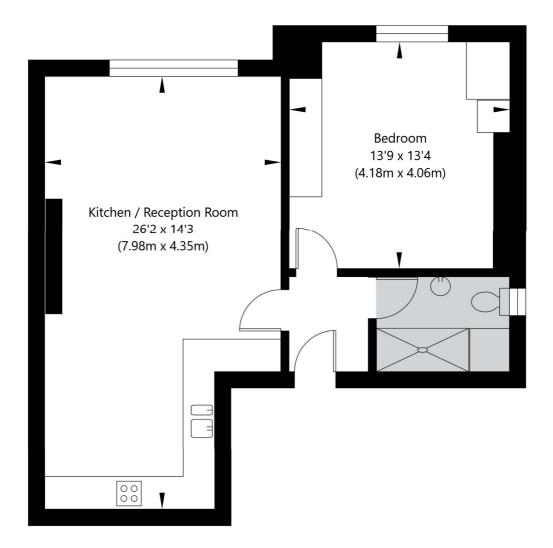

## Belsize Park Gardens, London NW3 4LD

Second Floor GROSS INTERNAL FLOOR AREA APPROX. 57.13 SQ M / 615 SQ FT

APPROXIMATE GROSS INTERNAL FLOOR AREA 57.13 SQ M / 615 SQ FT
THIS FLOOR PLAN IS FOR ILLUSTRATIVE PURPOSES ONLY AND
SHOULD BE USED FOR THIS PURPOSE BY PROSPECTIVE APPLICANTS AS ITS NOT TO SCALE.