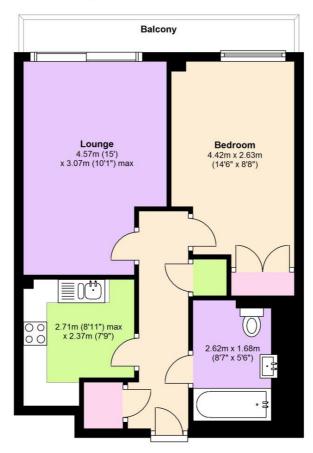

## **AT A GLANCE**

- One bedroom flat
- excellent condition
- Large Balcony
- first floor
- no chain
- moments from DLR
- well fitted kitchen
- close to town centre

First Floor Approx. 45.0 sq. metres (484.1 sq. feet)

Total area: approx. 45.0 sq. metres (484.1 sq. feet)

This floorplan is for illustration purposes only and is not to scale. The position and size of doors, windows, appliances and other features are approximate.