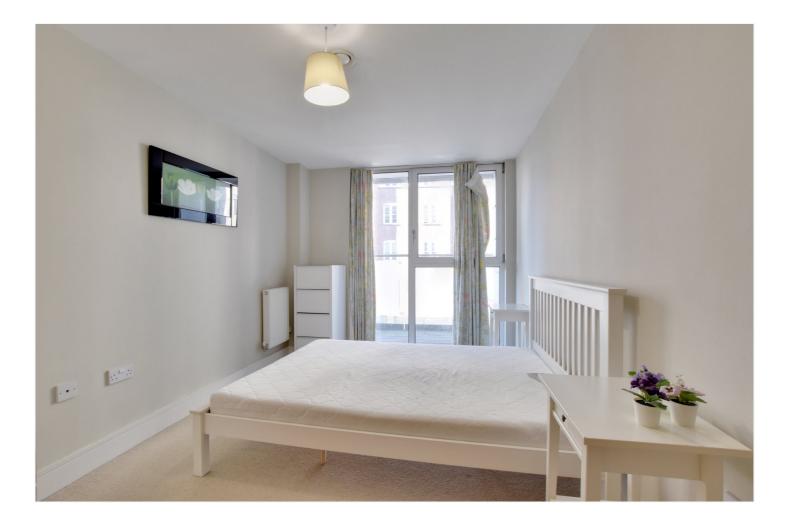

### **DESCRIPTION:**

An extremely well presented one bedroom, first floor modern apartment that featuring a large 19ft balcony and measures circa 484 sq. ft. located just moments from DLR.

In excellent condition the property briefly comprises of a bright 15ft reception room that leads onto the balcony. There is a well fitted modern kitchen and a lovely bathroom. The double bedroom is a good size and has fitted wardrobes. benefits include decent storage off the entrance hallway, video entry and a concierge service on site.