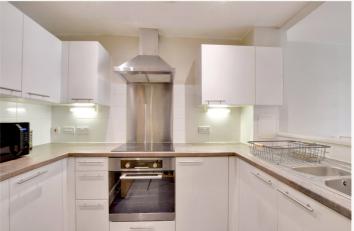

### **DESCRIPTION:**

An extremely well presented one bedroom, first floor modern apartment that featuring a large 19ft balcony and measures circa 484 sq. ft. located just moments from DLR.

In excellent condition the property briefly comprises of a bright 15ft reception room that leads onto the balcony. There is a well fitted modern kitchen and a lovely bathroom. The double bedroom is a good size and has fitted wardrobes. benefits include decent storage off the entrance hallway, video entry and a concierge service on site.

## **AT A GLANCE**

- One bedroom flat
- excellent condition
- Large Balcony
- first floor
- no chain
- moments from DLR
- well fitted kitchen
- close to town centre

First Floor Approx. 45.0 sq. metres (484.1 sq. feet)