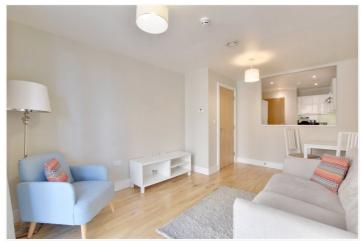

### **DESCRIPTION:**

An extremely well presented one bedroom, first floor modern apartment that featuring a large 19ft balcony and measures circa 484 sq. ft. located just moments from DLR.

In excellent condition the property briefly comprises of a bright 15ft reception room that leads onto the balcony. There is a well fitted modern kitchen and a lovely bathroom. The double bedroom is a good size and has fitted wardrobes. benefits include decent storage off the entrance hallway, video entry and a concierge service on site.