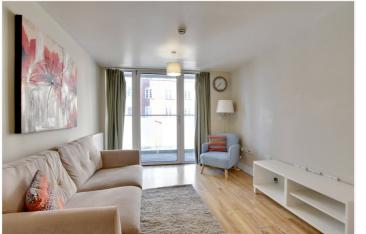

### **DESCRIPTION:**

An extremely well presented one bedroom, first floor modern apartment that featuring a large 19ft balcony and measures circa 484 sq. ft. located just moments from DLR.

In excellent condition the property briefly comprises of a bright 15ft reception room that leads onto the balcony. There is a well fitted modern kitchen and a lovely bathroom. The double bedroom is a good size and has fitted wardrobes. benefits include decent storage off the entrance hallway, video entry and a concierge service on site.

## **AT A GLANCE**

- One bedroom flat
- excellent condition
- Large Balcony
- first floor
- no chain
- moments from DLR
- well fitted kitchen
- close to town centre

First Floor Approx. 45.0 sq. metres (484.1 sq. feet)