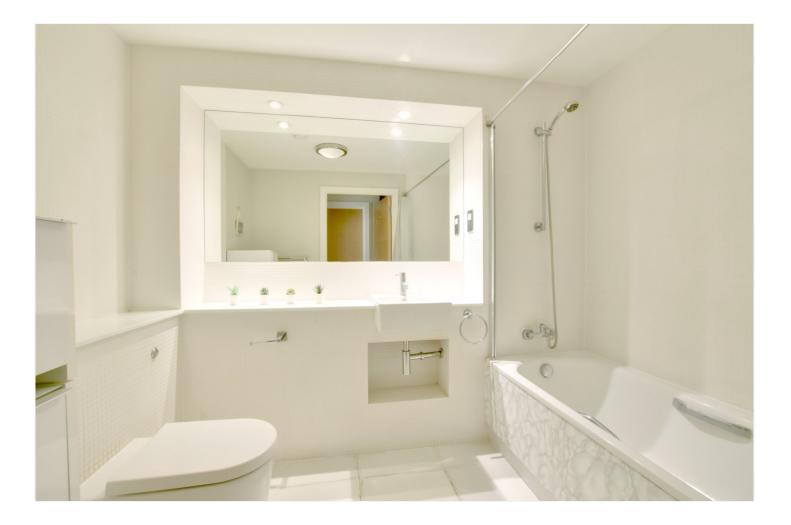

### **DESCRIPTION:**

An extremely well presented one bedroom, first floor modern apartment that featuring a large 19ft balcony and measures circa 484 sq. ft. located just moments from DLR.

In excellent condition the property briefly comprises of a bright 15ft reception room that leads onto the balcony. There is a well fitted modern kitchen and a lovely bathroom. The double bedroom is a good size and has fitted wardrobes. benefits include decent storage off the entrance hallway, video entry and a concierge service on site.