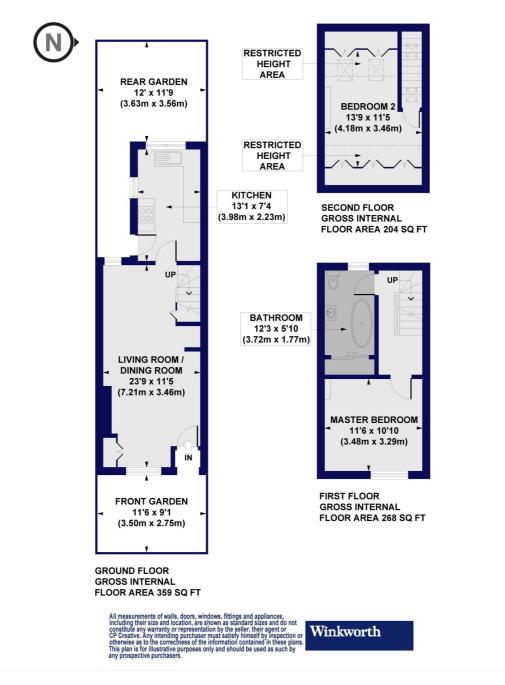

#### **Cumberton Road, N17**

Approx. Gross Internal Floor Area 831 sq. ft / 77.17 sq. m (Including Restricted Height Area) Approx. Gross Internal Floor Area 731 sq. ft / 67.94 sq. m (Excluding Restricted Height Area)

This floorplan is for illustration purposes only and is not to scale. The position and size of doors, windows, appliances and other features are approximate.

| Tenure:                                                          | Freehold                           |
|------------------------------------------------------------------|------------------------------------|
| Term:                                                            | Expires -                          |
| Service Charge:                                                  | £0 per annum                       |
| Ground Rent:                                                     | £ 0 Annually (subject to increase) |
| Council Tax Band:                                                |                                    |
| Where no figures are shown, we have been unable to ascertain the |                                    |