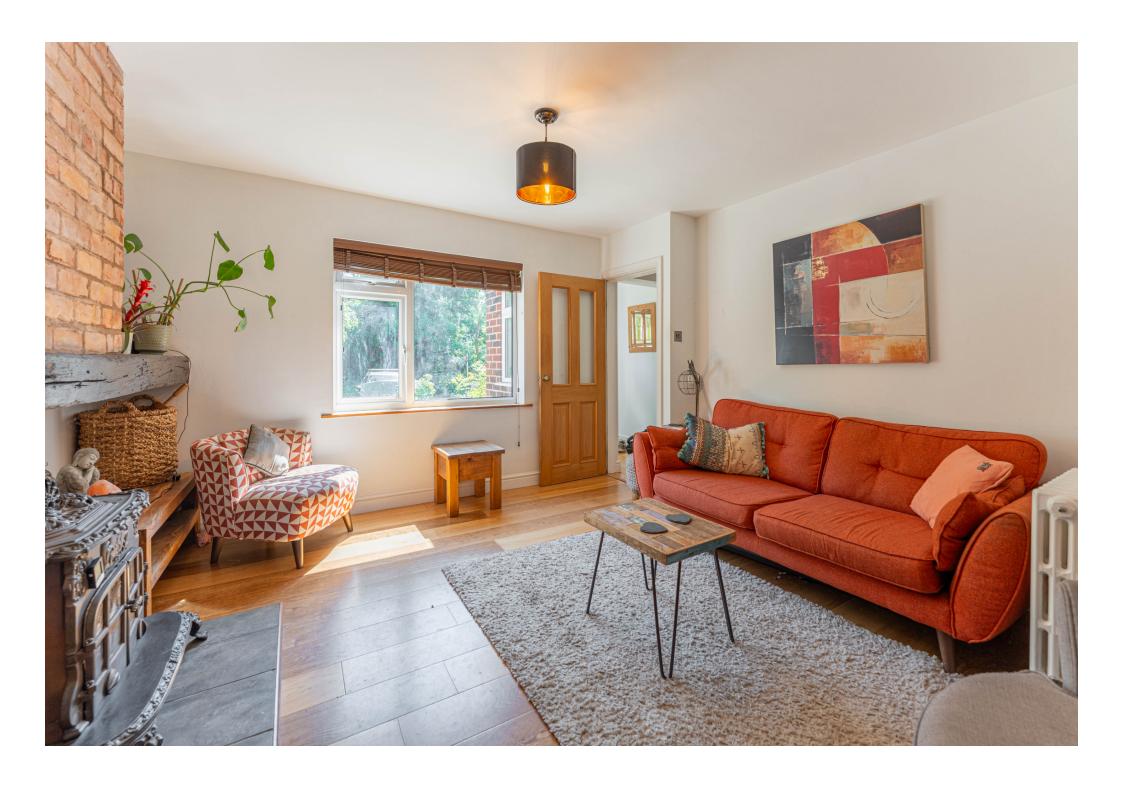

A pretty frontage with mature planting leads into a compact entrance porch, with stairs to the first floor and access into the main living space.

At the heart of the home is a generous open-plan living and dining room, full of warmth and period charm. A wood-burning stove with exposed brick chimney breast provides a striking focal point, while wooden flooring and dual-aspect windows flood the space with natural light. This inviting area offers plenty of room to relax, host, or work from home.