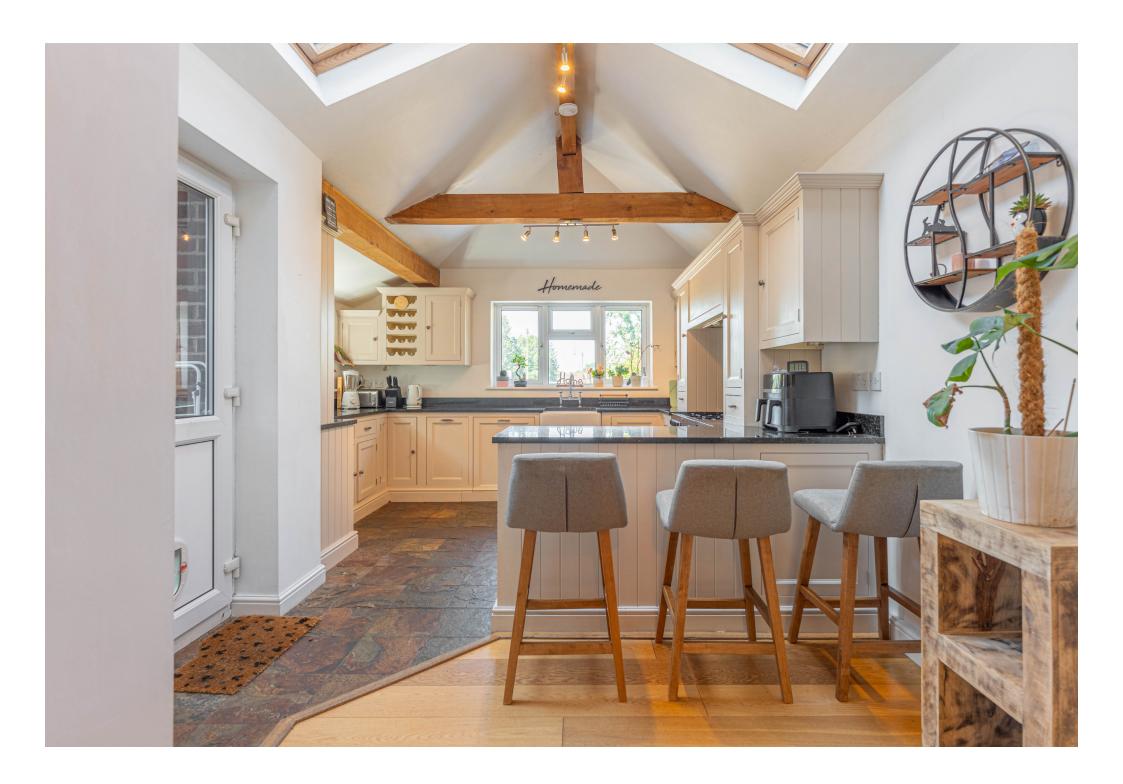

To the rear, a beautifully extended shaker-style kitchen offers country-living style with a modern twist. Featuring a large breakfast bar, Belfast sink, range cooker, and exposed timber beams, the space is bathed in light from skylights and opens onto views of the rear garden and rolling countryside beyond.