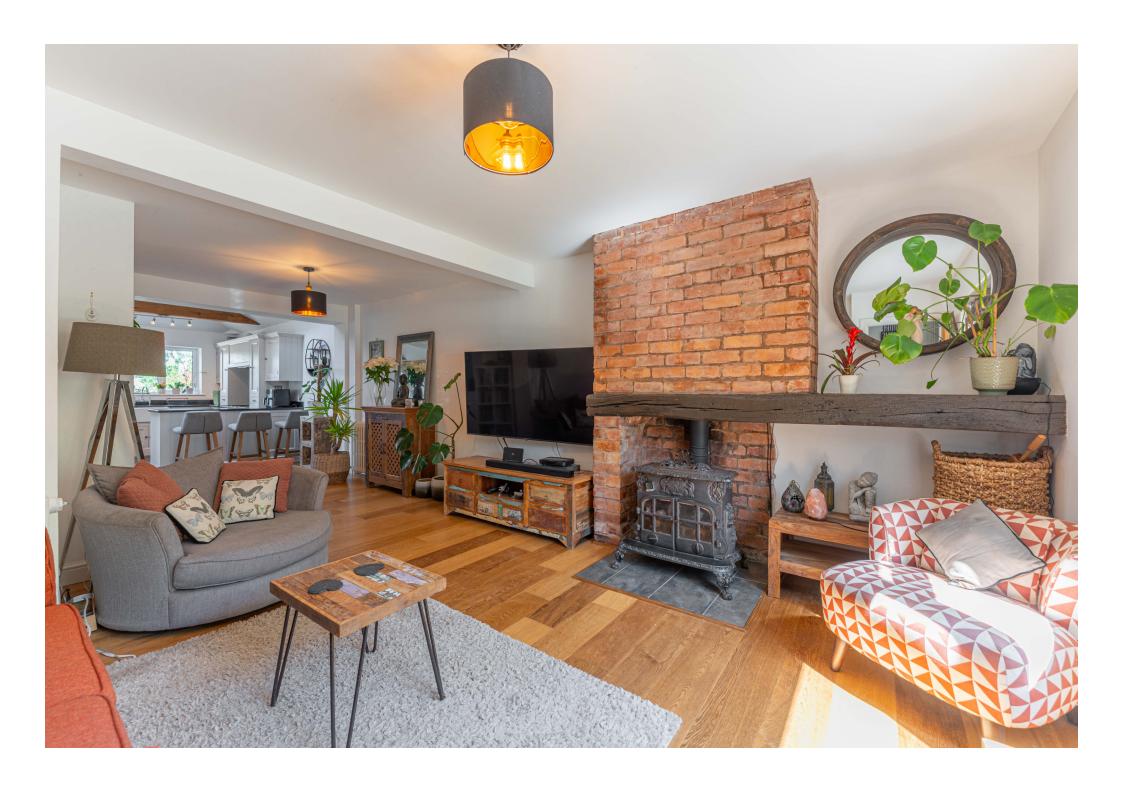

A pretty frontage with mature planting leads into a compact entrance porch, with stairs to the first floor and access into the main living space.

At the heart of the home is a generous open-plan living and dining room, full of warmth and period charm. A wood-burning stove with exposed brick chimney breast provides a striking focal point, while wooden flooring and dual-aspect windows flood the space with natural light. This inviting area offers plenty of room to relax, host, or work from home.