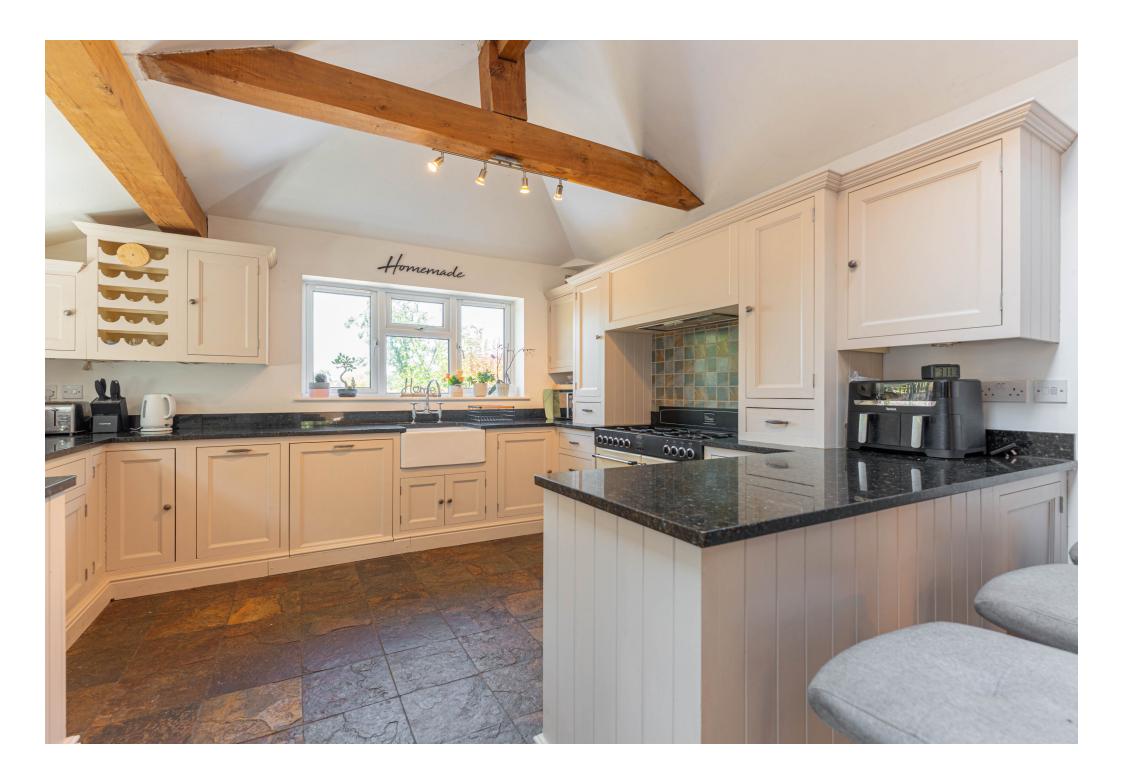

To the rear, a beautifully extended shaker-style kitchen offers country-living style with a modern twist. Featuring a large breakfast bar, Belfast sink, range cooker, and exposed timber beams, the space is bathed in light from skylights and opens onto views of the rear garden and rolling countryside beyond.