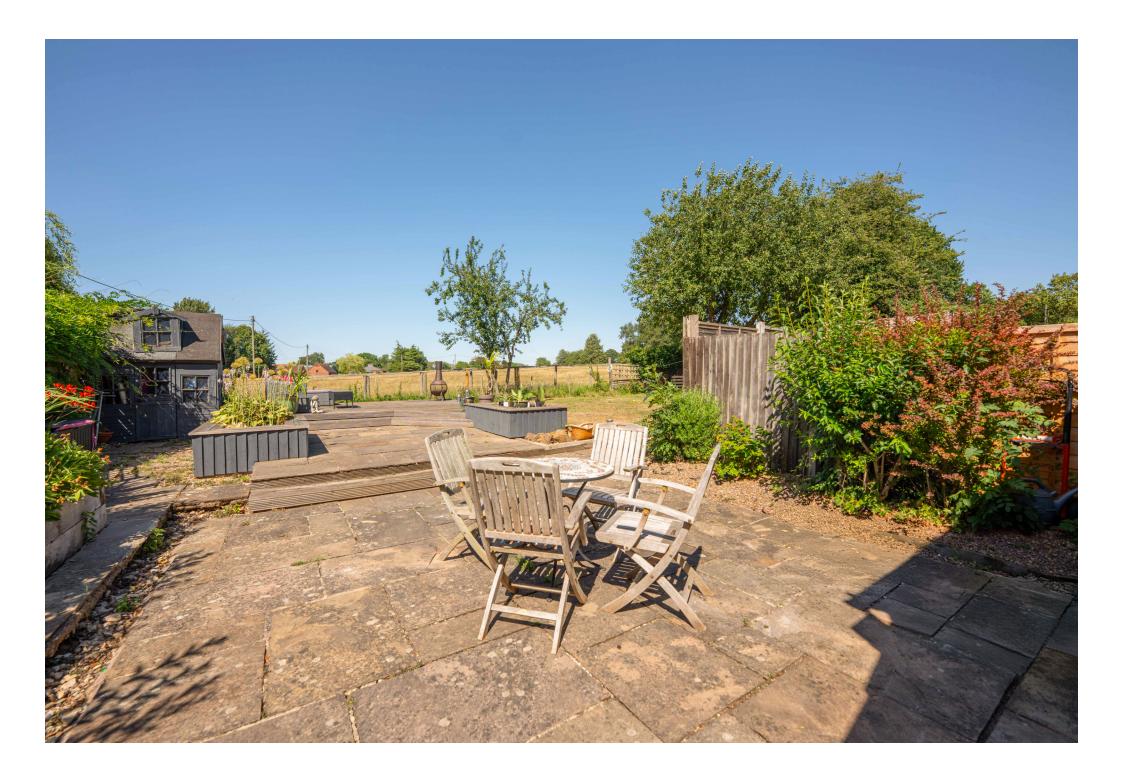

The entire second floor is dedicated to the principal bedroom: a peaceful and private retreat with large skylight windows framing spectacular views across open fields.

The rear garden is a standout feature—substantial in size and beautifully landscaped. A tiled patio with raised beds and a decked seating area offers multiple zones for entertaining, while a lawned area bordered by mature trees and shrubs creates a calm, green oasis.

To the front, the home benefits from a small lawned garden and a private driveway offering off-road parking. A shared side path provides secure gated access to the rear.