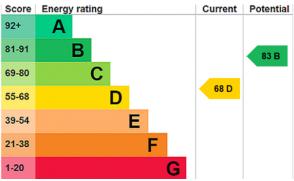

Council Tax: Band E

Local Authority: Warwick District Council Broadband: Superfast

Broadband Available (Checked on Ofcom July 2025) Mobile Coverage: Good Coverage (Checked on Ofcom July

2025)

Heating: Gas Central Heating