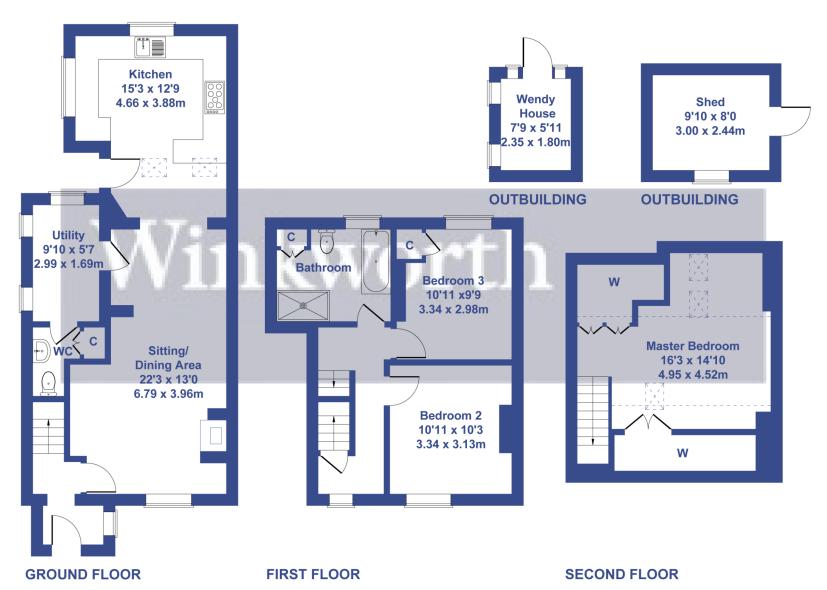

## Smithys Cottages, Welsh Road, Offchurch, CV33

Approximate Gross Internal Area 1389 sq ft - 129 sq m

Not to Scale. Produced by The Plan Portal 2025 **For Illustrative Purposes Only.** 

A pretty frontage with mature planting leads into a compact entrance porch, with stairs to the first floor and access into the main living space.

At the heart of the home is a generous open-plan living and dining room, full of warmth and period charm. A wood-burning stove with exposed brick chimney breast provides a striking focal point, while wooden flooring and dual-aspect windows flood the space with natural light. This inviting area offers plenty of room to relax, host, or work from home.

To the rear, a beautifully extended shaker-style kitchen offers country-living style with a modern twist. Featuring a large breakfast bar, Belfast sink, range cooker, and exposed timber beams, the space is bathed in light from skylights and opens onto views of the rear garden and rolling countryside beyond.

A separate utility room, ground floor WC, and rear garden access add practical touches for everyday living.

Upstairs, the first floor comprises two double bedrooms and a stylish family bathroom. The bathroom is generously sized, with a freestanding bath, walk-in shower, and timeless finishes throughout—perfect for winding down after a long day.

The entire second floor is dedicated to the principal bedroom: a peaceful and private retreat with large skylight windows framing spectacular views across open fields.

The rear garden is a standout feature—substantial in size and beautifully landscaped. A tiled patio with raised beds and a decked seating area offers multiple zones for entertaining, while a lawned area bordered by mature trees and shrubs creates a calm, green oasis.

To the front, the home benefits from a small lawned garden and a private driveway offering off-road parking. A shared side path provides secure gated access to the rear.