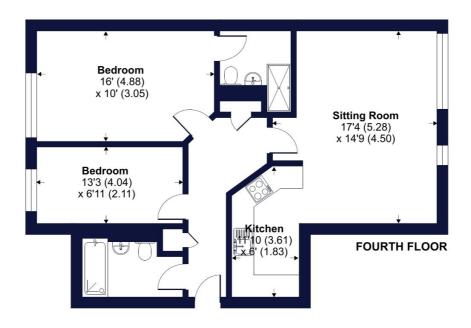

## Thistley Court, Glaisher Street, London, SE8

Approximate Area = 753 sq ft / 70 sq m

For identification only - Not to scale

Ô

Floor plan produced in accordance with RICS Property Measurement 2nd Edition, Incorporating International Property Measurement Standards (IPMS2 Residential). © nichecom 2024. Produced for Winkworth. REF: 1280831

Winkworth

This floorplan is for illustration purposes only and is not to scale. The position and size of doors, windows, appliances and other features are approximate.

Greenwich | 02030533033 | greenwich@winkworth.co.uk