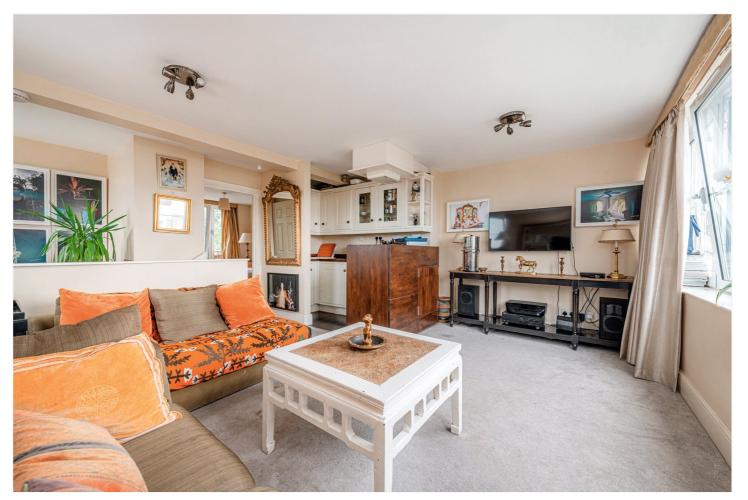

### **DESCRIPTION:**

An impressive and spacious two-bedroom duplex apartment, filled with natural light. Accessed via the third floor, the property features a generous principal bedroom, a stylish family bathroom, and a private balcony. Upstairs, a bright and expansive open-plan kitchen and living area offers far-reaching views, alongside a second double bedroom. The apartment also benefits from ample storage and beautifully presented interiors throughout.

### **AT A GLANCE**

- Bright two-bedroom duplex flat
- Sleek bathroom
- Private balcony with open views
- Spacious open-plan kitchen/living room
- Ample storage, modern interiors
- Close to Portobello Rd & Ladbroke Grove station
- EPC Rating C