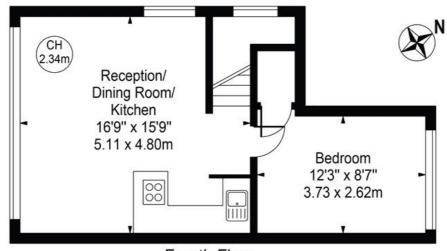

# Oxford Gardens Approx. Gross Internal Area 716 Sq Ft - 66.52 Sq M

## Third Floor

(320 Sq Ft - 29.73 Sq M)

### For Illustration Purposes Only - Not To Scale

This floor plan should be used as a general outline for guidance only and does not constitute in whole or in part an offer or contract.

Any intending purchaser or lessee should satisfy themselves by inspection, searches, enquiries and full survey as to the correctness of each statement. 
Any areas, measurements or distances quoted are approximate and should not be used to value a property or be the basis of any sale or let.