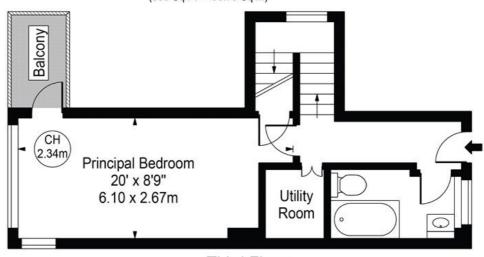

# Oxford Gardens Approx. Gross Internal Area 716 Sq Ft - 66.52 Sq M

## Third Floor

(320 Sq Ft - 29.73 Sq M)

### For Illustration Purposes Only - Not To Scale

This floor plan should be used as a general outline for guidance only and does not constitute in whole or in part an offer or contract.

Any intending purchaser or lessee should satisfy themselves by inspection, searches, enquiries and full survey as to the correctness of each statement. 
Any areas, measurements or distances quoted are approximate and should not be used to value a property or be the basis of any sale or let.