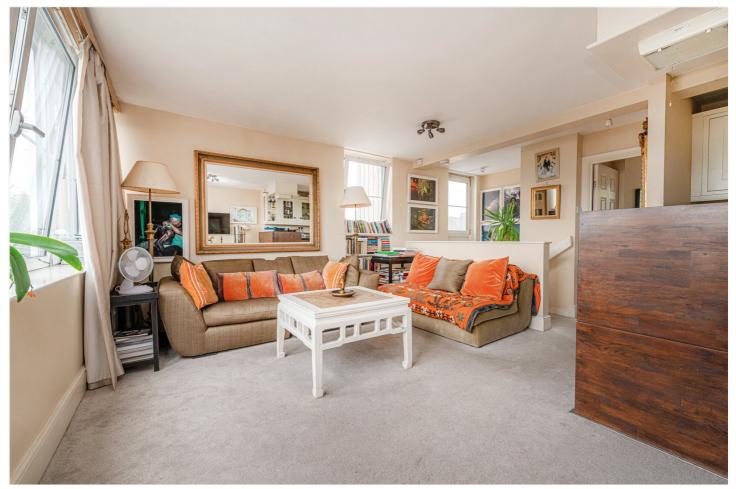

### **DESCRIPTION:**

An impressive and spacious two-bedroom duplex apartment, filled with natural light. Accessed via the third floor, the property features a generous principal bedroom, a stylish family bathroom, and a private balcony. Upstairs, a bright and expansive open-plan kitchen and living area offers far-reaching views, alongside a second double bedroom. The apartment also benefits from ample storage and beautifully presented interiors throughout.

### **AT A GLANCE**

- Bright two-bedroom duplex flat
- Sleek bathroom
- Private balcony with open views
- Spacious open-plan kitchen/living room
- Ample storage, modern interiors
- Close to Portobello Rd & Ladbroke Grove station
- EPC Rating C