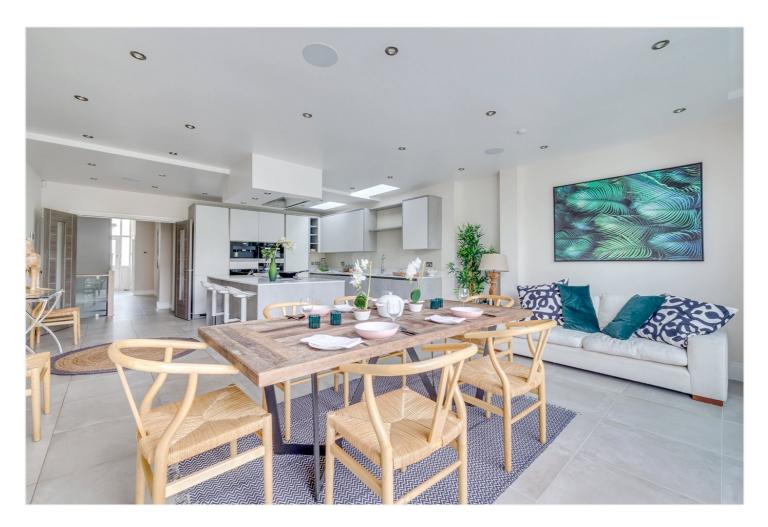

for every step...

The house has been fully renovated to the highest of specifications, set over four floors and spanning 3,520 sqft. It has been meticulously designed throughout, offering comfortable accommodation and is perfect for an ever-growing family. As you enter on the ground floor you will find the reception room with high ceilings and wooden floors. The room has ample space for a large sofa, coffee table and chairs with the focal point being the fireplace with an attractive wood burner. There is underfloor heating running throughout with recessed ceiling speakers. The open plan kitchen / diner is at the rear of the house and overlooks the landscaped garden which is accessed by large bi-fold doors. The kitchen is fitted with all the modern appliances to include an integrated tall fridge and freezer, induction 6 zone hob with extractor above, Nespresso machine, double oven with microwave and wine fridge. It also benefits from underfloor heating and again has recessed ceiling speakers. You will also find a small guest W.C. The large media room is situated on the lower ground floor with brilliant ceiling heights. It has underfloor heating and is perfect for entertaining. A large double bedroom is at the front of the house with an ensuite shower room. There is a utility room which doubles as a second kitchen, which has a washing machine, tumble dryer, microwave oven and fridge freezer. On the first floor is the master bedroom which is served by a walk-in wardrobe and ensuite bathroom which comprises a bath, walk in shower, sink with vanity mirror above, with underfloor heating. There is a further double bedroom with inbuilt storage along with bathroom. The second floor has three further bedrooms as well as a shower room. Finlay Street is a quiet residential street, it is situated in the popular 'Alphabet Streets' in the Bishops Park conservation area with Bishops Park and leafy riverside walks nearby. It is close to the river Thames and Bishop's Park, with fantastic transport links of Hammersmith Broadway (Circle, Hammersmith & City, Piccadilly and District lines) and Putney Bridge (District line) in close proximity, there are also bus routes into central London and beyond.