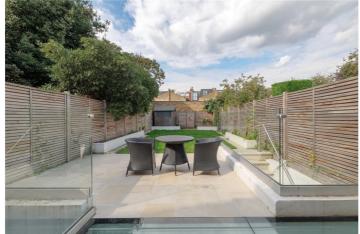

for every step...

The house has been fully renovated to the highest of specifications, set over four floors and spanning 3,520 sqft. It has been meticulously designed throughout, offering comfortable accommodation and is perfect for an ever-growing family. As you enter on the ground floor you will find the reception room with high ceilings and wooden floors. The room has ample space for a large sofa, coffee table and chairs with the focal point being the fireplace with an attractive wood burner. There is underfloor heating running throughout with recessed ceiling speakers. The open plan kitchen / diner is at the rear of the house and overlooks the landscaped garden which is accessed by large bi-fold doors. The kitchen is fitted with all the modern appliances to include an integrated tall fridge and freezer, induction 6 zone hob with extractor above, Nespresso machine, double oven with microwave and wine fridge. It also benefits from underfloor heating and again has recessed ceiling speakers. You will also find a small guest W.C. The large media room is situated on the lower ground floor with brilliant ceiling heights. It has underfloor heating and is perfect for entertaining. A large double bedroom is at the front of the house with an ensuite shower room. There is a utility room which doubles as a second kitchen, which has a washing machine, tumble dryer, microwave oven and fridge freezer. On the first floor is the master bedroom which is served by a walk-in wardrobe and ensuite bathroom which comprises a bath, walk in shower, sink with vanity mirror above, with underfloor heating. There is a further double bedroom with inbuilt storage along with bathroom. The second floor has three further bedrooms as well as a shower room. Finlay Street is a quiet residential street, it is situated in the popular 'Alphabet Streets' in the Bishops Park conservation area with Bishops Park and leafy riverside walks nearby. It is close to the river Thames and Bishop's Park, with fantastic transport links of Hammersmith Broadway (Circle, Hammersmith & City, Piccadilly and District lines) and Putney Bridge (District line) in close proximity, there are also bus routes into central London and beyond.