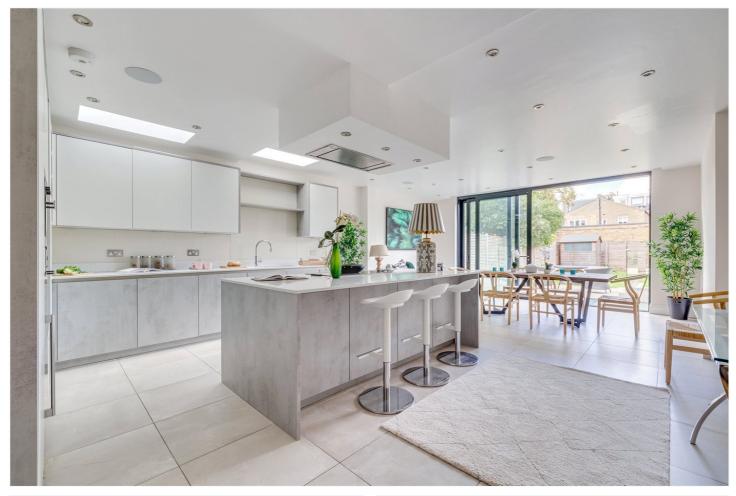

for every step...

The house has been fully renovated to the highest of specifications, set over four floors and spanning 3,520 sqft. It has been meticulously designed throughout, offering comfortable accommodation and is perfect for an ever-growing family. As you enter on the ground floor you will find the reception room with high ceilings and wooden floors. The room has ample space for a large sofa, coffee table and chairs with the focal point being the fireplace with an attractive wood burner. There is underfloor heating running throughout with recessed ceiling speakers. The open plan kitchen / diner is at the rear of the house and overlooks the landscaped garden which is accessed by large bi-fold doors. The kitchen is fitted with all the modern appliances to include an integrated tall fridge and freezer, induction 6 zone hob with extractor above, Nespresso machine, double oven with microwave and wine fridge. It also benefits from underfloor heating and again has recessed ceiling speakers. You will also find a small guest W.C. The large media room is situated on the lower ground floor with brilliant ceiling heights. It has underfloor heating and is perfect for entertaining. A large double bedroom is at the front of the house with an ensuite shower room. There is a utility room which doubles as a second kitchen, which has a washing machine, tumble dryer, microwave oven and fridge freezer. On the first floor is the master bedroom which is served by a walk-in wardrobe and ensuite bathroom which comprises a bath, walk in shower, sink with vanity mirror above, with underfloor heating. There is a further double bedroom with inbuilt storage along with bathroom. The second floor has three further bedrooms as well as a shower room. Finlay Street is a quiet residential street, it is situated in the popular 'Alphabet Streets' in the Bishops Park conservation area with Bishops Park and leafy riverside walks nearby. It is close to the river Thames and Bishop's Park, with fantastic transport links of Hammersmith Broadway (Circle, Hammersmith & City, Piccadilly and District lines) and Putney Bridge (District line) in close proximity, there are also bus routes into central London and beyond.