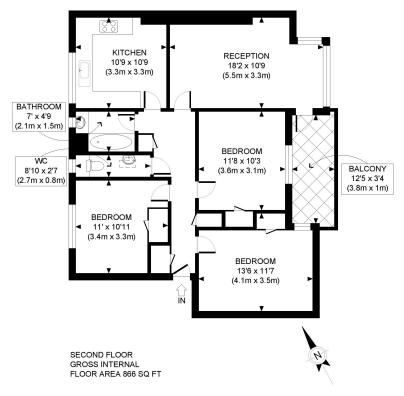

# **AT A GLANCE**

- Three Double Bedrooms
- Top Floor Flat
- Purpose Built Block
- West Facing Balcony
- No Upper Chain
- 866 SQ FT / 80 SQM
- EPC Rating: D
- Council Tax Band: D

APPROX. GROSS INTERNAL FLOOR AREA: 866 SQ FT/ 80 SQM

# PROPERTY PHOT® PLANS.COUK

ONE STOP SHOP FOR PROPERTY MARKETING

This plan is for illustrative purposes only and should be used as such by any prospective client. Whilst every attempt has been made to ensure the accuracy of the Floor Plan contained here, measurements of the doors, windows, rooms and any other items are approximate and no responsibility is taken for any errors, omissions, or misstatement. The services, systems and appliances shown have not been tested and no guarantee as to the operability or efficiency can be given

This floorplan is for illustration purposes only and is not to scale. The position and size of doors, windows, appliances and other features are approximate.

Shepherds Bush | 020 8735 3266 | shepherdsbush@winkworth.co.uk