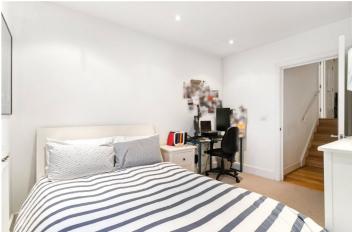

## **DESCRIPTION:**

A stunning East and West facing apartment set over second floor of a period building on Brick Lane. The apartment comprises a substantial 'L' shaped lounge and kitchen/diner with two large windows at either end, flooding the space with natural light. The large hallway features ample storage that leads to a family bathroom and two bedrooms, with the principal benefitting from an en suite shower room and WC.