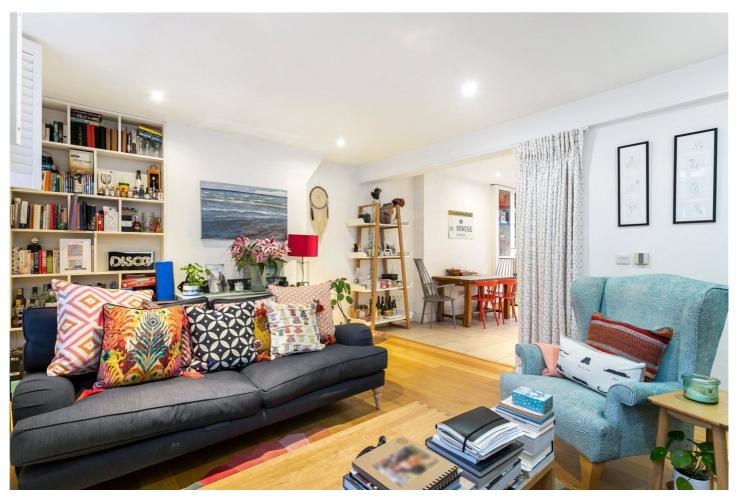

## **DESCRIPTION:**

A stunning East and West facing apartment set over second floor of a period building on Brick Lane. The apartment comprises a substantial 'L' shaped lounge and kitchen/diner with two large windows at either end, flooding the space with natural light. The large hallway features ample storage that leads to a family bathroom and two bedrooms, with the principal benefitting from an en suite shower room and WC.