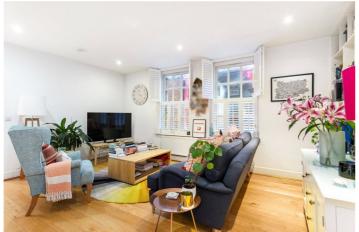

## **DESCRIPTION:**

A stunning East and West facing apartment set over second floor of a period building on Brick Lane. The apartment comprises a substantial 'L' shaped lounge and kitchen/diner with two large windows at either end, flooding the space with natural light. The large hallway features ample storage that leads to a family bathroom and two bedrooms, with the principal benefitting from an en suite shower room and WC.