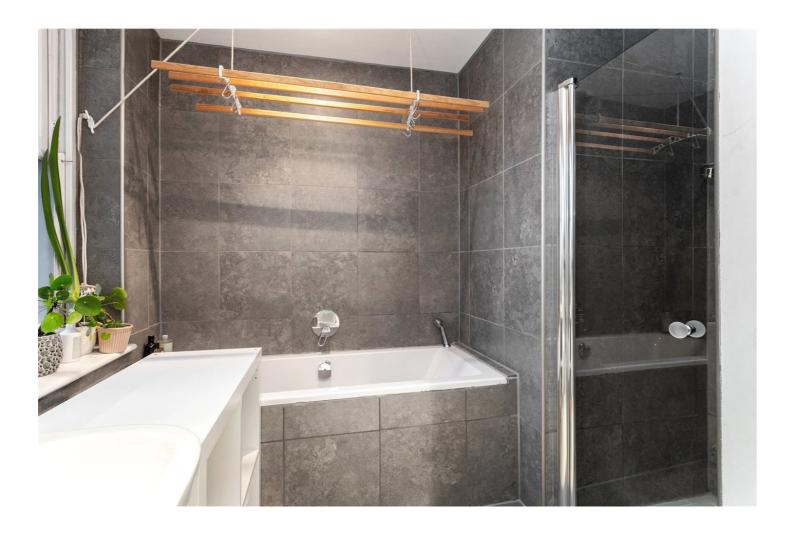

## **DESCRIPTION:**

A stunning East and West facing apartment set over second floor of a period building on Brick Lane. The apartment comprises a substantial 'L' shaped lounge and kitchen/diner with two large windows at either end, flooding the space with natural light. The large hallway features ample storage that leads to a family bathroom and two bedrooms, with the principal benefitting from an en suite shower room and WC.