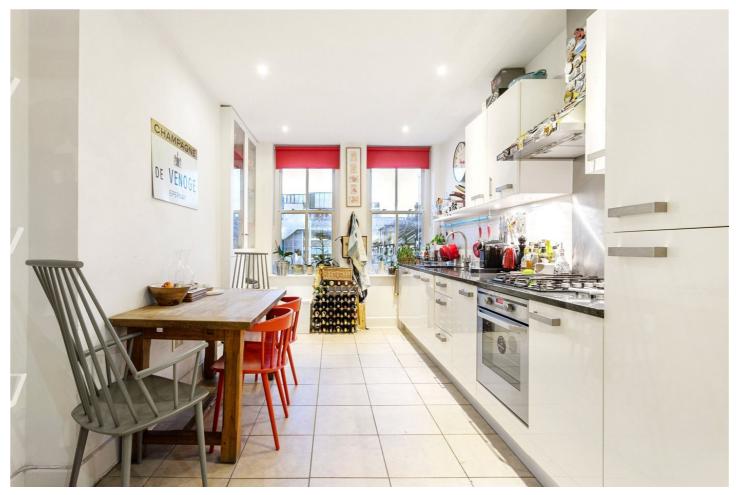

## **DESCRIPTION:**

A stunning East and West facing apartment set over second floor of a period building on Brick Lane. The apartment comprises a substantial 'L' shaped lounge and kitchen/diner with two large windows at either end, flooding the space with natural light. The large hallway features ample storage that leads to a family bathroom and two bedrooms, with the principal benefitting from an en suite shower room and WC.