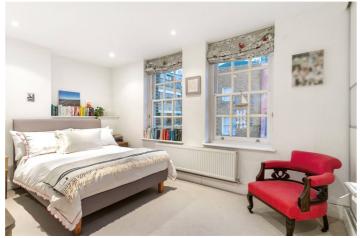

## **DESCRIPTION:**

A stunning East and West facing apartment set over second floor of a period building on Brick Lane. The apartment comprises a substantial 'L' shaped lounge and kitchen/diner with two large windows at either end, flooding the space with natural light. The large hallway features ample storage that leads to a family bathroom and two bedrooms, with the principal benefitting from an en suite shower room and WC.