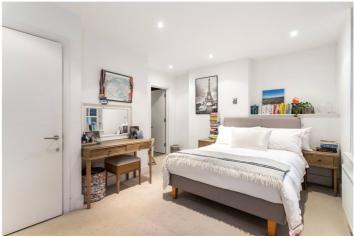

## **DESCRIPTION:**

A stunning East and West facing apartment set over second floor of a period building on Brick Lane. The apartment comprises a substantial 'L' shaped lounge and kitchen/diner with two large windows at either end, flooding the space with natural light. The large hallway features ample storage that leads to a family bathroom and two bedrooms, with the principal benefitting from an en suite shower room and WC.