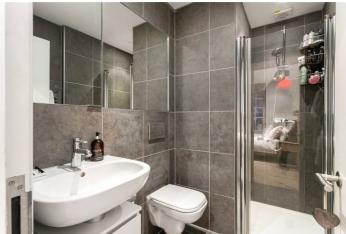

## **DESCRIPTION:**

A stunning East and West facing apartment set over second floor of a period building on Brick Lane. The apartment comprises a substantial 'L' shaped lounge and kitchen/diner with two large windows at either end, flooding the space with natural light. The large hallway features ample storage that leads to a family bathroom and two bedrooms, with the principal benefitting from an en suite shower room and WC.