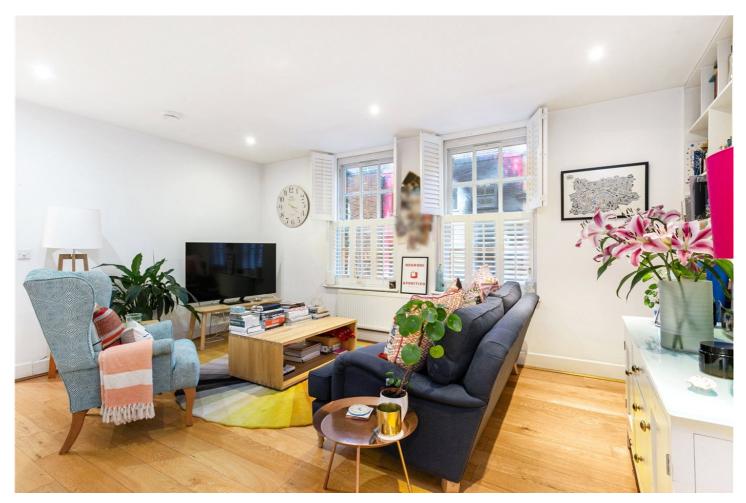

## **DESCRIPTION:**

A stunning East and West facing apartment set over second floor of a period building on Brick Lane. The apartment comprises a substantial 'L' shaped lounge and kitchen/diner with two large windows at either end, flooding the space with natural light. The large hallway features ample storage that leads to a family bathroom and two bedrooms, with the principal benefitting from an en suite shower room and WC.

The apartment is extremely well positioned for those looking to be close to all the shops, bars and restaurants that the Spitalfields Market, Truman Brewery and its surrounding area has to offer. A nearby attraction now also includes the new Banksy artwork of three hanging monkeys over the Shoreditch High Street Station bridge.