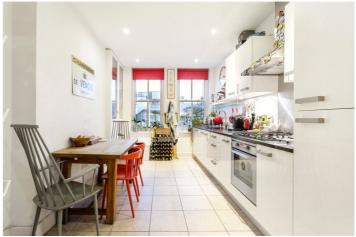

## **DESCRIPTION:**

A stunning East and West facing apartment set over second floor of a period building on Brick Lane. The apartment comprises a substantial 'L' shaped lounge and kitchen/diner with two large windows at either end, flooding the space with natural light. The large hallway features ample storage that leads to a family bathroom and two bedrooms, with the principal benefitting from an en suite shower room and WC.