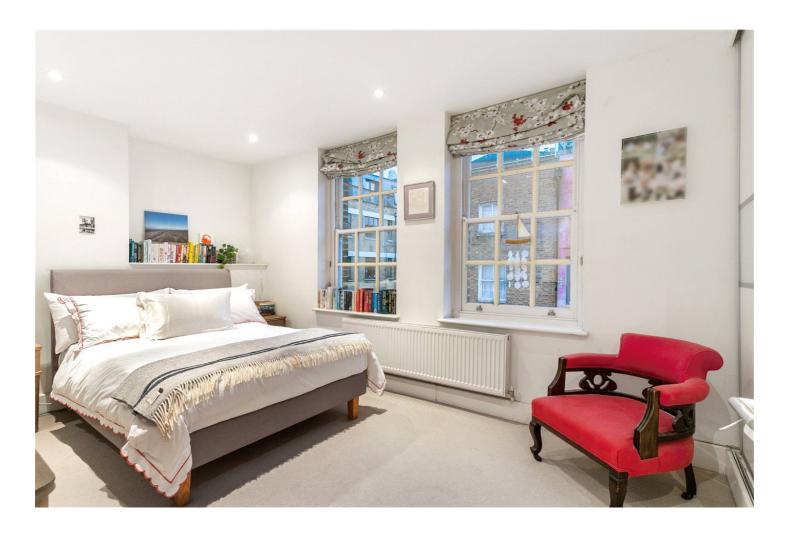

## **DESCRIPTION:**

A stunning East and West facing apartment set over second floor of a period building on Brick Lane. The apartment comprises a substantial 'L' shaped lounge and kitchen/diner with two large windows at either end, flooding the space with natural light. The large hallway features ample storage that leads to a family bathroom and two bedrooms, with the principal benefitting from an en suite shower room and WC.