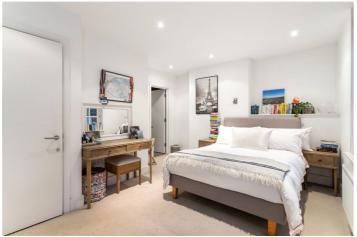

## **DESCRIPTION:**

A stunning East and West facing apartment set over second floor of a period building on Brick Lane. The apartment comprises a substantial 'L' shaped lounge and kitchen/diner with two large windows at either end, flooding the space with natural light. The large hallway features ample storage that leads to a family bathroom and two bedrooms, with the principal benefitting from an en suite shower room and WC.