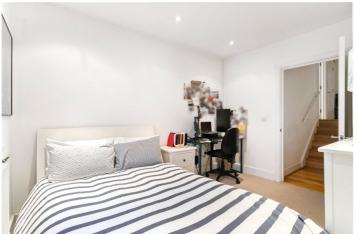

## **DESCRIPTION:**

A stunning East and West facing apartment set over second floor of a period building on Brick Lane. The apartment comprises a substantial 'L' shaped lounge and kitchen/diner with two large windows at either end, flooding the space with natural light. The large hallway features ample storage that leads to a family bathroom and two bedrooms, with the principal benefitting from an en suite shower room and WC.