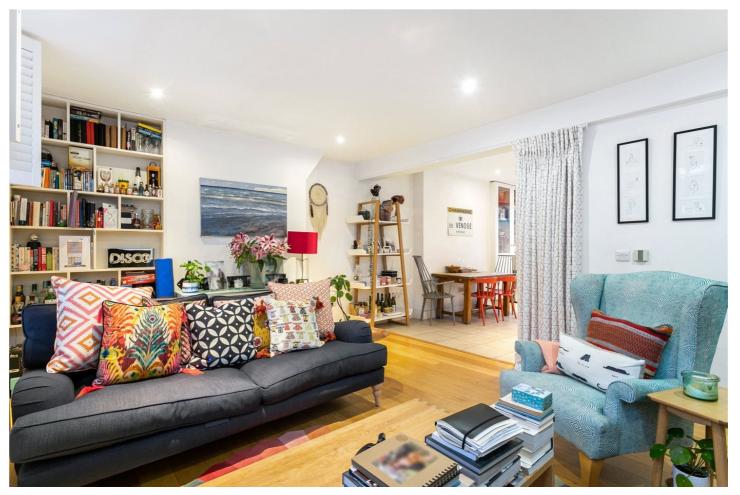

## **DESCRIPTION:**

A stunning East and West facing apartment set over second floor of a period building on Brick Lane. The apartment comprises a substantial 'L' shaped lounge and kitchen/diner with two large windows at either end, flooding the space with natural light. The large hallway features ample storage that leads to a family bathroom and two bedrooms, with the principal benefitting from an en suite shower room and WC.

The apartment is extremely well positioned for those looking to be close to all the shops, bars and restaurants that the Spitalfields Market, Truman Brewery and its surrounding area has to offer. A nearby attraction now also includes the new Banksy artwork of three hanging monkeys over the Shoreditch High Street Station bridge.