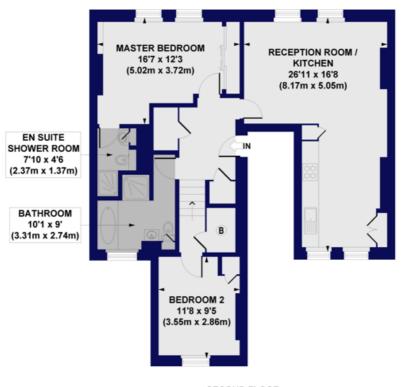

## Brick Lane, E1 Approx. Gross Internal Floor Area 909 sq. ft / 84.46 sq. m

SECOND FLOOR

All measurements of valls, doors, windows, fittings and appliances, including their size and location, are shown as standard sizes and do not constitute any warranty or representation by the seller, their agent or CP Creative. Any intending purchaser must satisfy himself by inspection otherwise as to the correctness of the information contained in these plat. This plan is for illustrative purposes only and should be used as such by any prospective purchasers.

Winkworth

This floorplan is for illustration purposes only and is not to scale. The position and size of doors, windows, appliances and other features are approximate.

Shoreditch | 020 7749 7650 | shoreditch@winkworth.co.uk