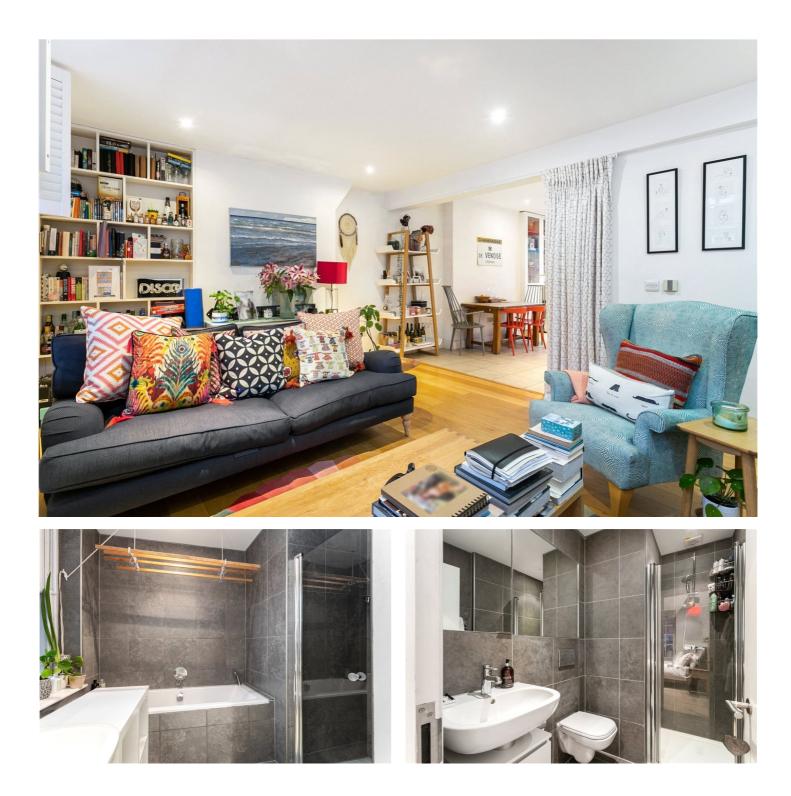

### **DESCRIPTION:**

A stunning East and West facing apartment set over second floor of a period building on Brick Lane. The apartment comprises a substantial 'L' shaped lounge and kitchen/diner with two large windows at either end, flooding the space with natural light. The large hallway features ample storage that leads to a family bathroom and two bedrooms, with the principal benefitting from an en suite shower room and WC.