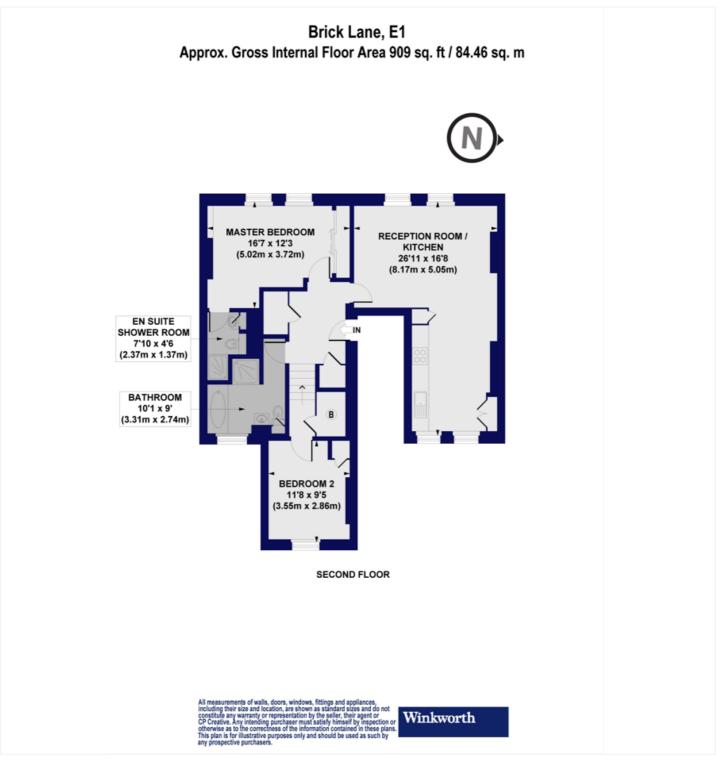

### **DESCRIPTION:**

A stunning East and West facing apartment set over second floor of a period building on Brick Lane. The apartment comprises a substantial 'L' shaped lounge and kitchen/diner with two large windows at either end, flooding the space with natural light. The large hallway features ample storage that leads to a family bathroom and two bedrooms, with the principal benefitting from an en suite shower room and WC.

# Winkworth

See things differently

This floorplan is for illustration purposes only and is not to scale. The position and size of doors, windows, appliances and other features are approximate.

Shoreditch | 020 7749 7650 | shoreditch@winkworth.co.uk