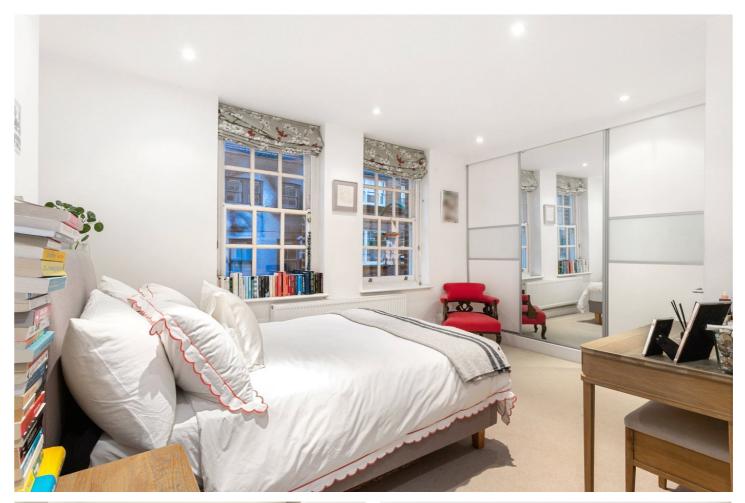

### **DESCRIPTION:**

A stunning East and West facing apartment set over second floor of a period building on Brick Lane. The apartment comprises a substantial 'L' shaped lounge and kitchen/diner with two large windows at either end, flooding the space with natural light. The large hallway features ample storage that leads to a family bathroom and two bedrooms, with the principal benefitting from an en suite shower room and WC.