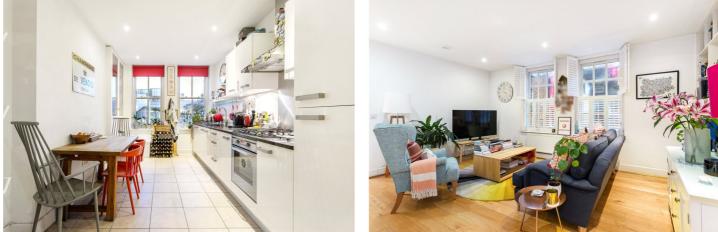

### **DESCRIPTION:**

A stunning East and West facing apartment set over second floor of a period building on Brick Lane. The apartment comprises a substantial 'L' shaped lounge and kitchen/diner with two large windows at either end, flooding the space with natural light. The large hallway features ample storage that leads to a family bathroom and two bedrooms, with the principal benefitting from an en suite shower room and WC.