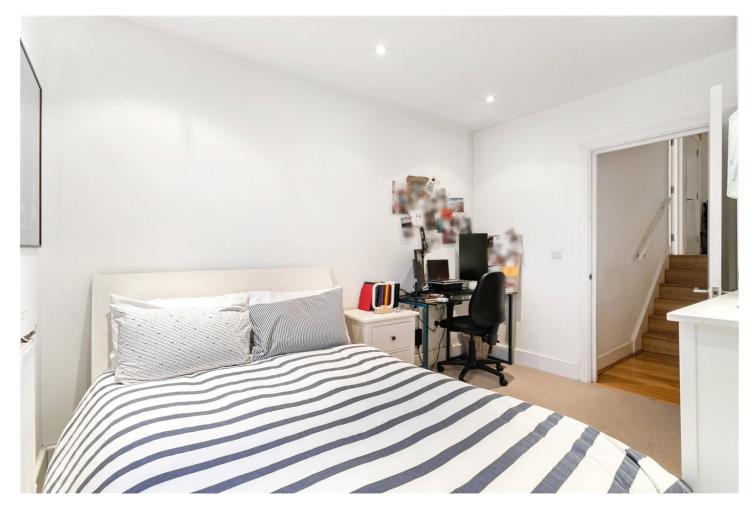

### **DESCRIPTION:**

A stunning East and West facing apartment set over second floor of a period building on Brick Lane. The apartment comprises a substantial 'L' shaped lounge and kitchen/diner with two large windows at either end, flooding the space with natural light. The large hallway features ample storage that leads to a family bathroom and two bedrooms, with the principal benefitting from an en suite shower room and WC.