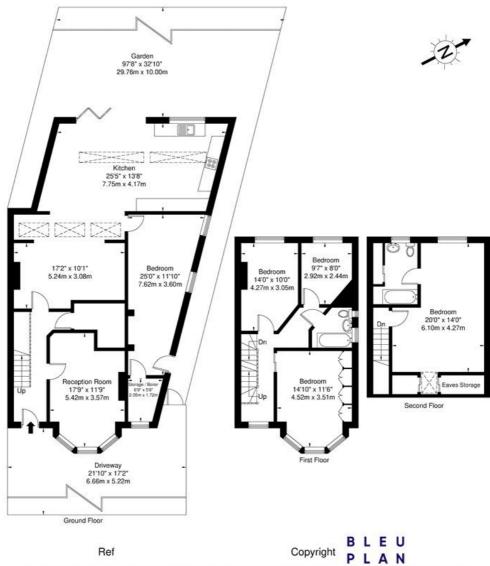

## **Woodlands Road Harrow HA1 2RT**

Approx. Gross Internal Area = 198.0 sq m / 2131 sq ft

The Floor plan is not to scale and measurements and areas shown are approximate and therefore should be used for illustrative purposes only. The plan has been prepared in accordance with the RICS code of Measuring Practice and whilst we have confidence in the information produced it must not be relied on. If there is any aspect of particular importance, you should carry out or commission your own inspection of the property.

Copyright @ BLEUPLAN

This floorplan is for illustration purposes only and is not to scale. The position and size of doors, windows, appliances and other features are approximate.

Harrow | 020 8861 3933 | harrow@winkworth.co.uk 7 Central Parade, Station Road, Harrow, HA1 2TW